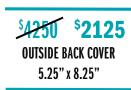

## **PREMIUM**

Single-sided and printed on cover stock.

\$3250 \$1625 INSIDE BACK COVER 5.25" x 8.25"

\$3250 \$1625 INSIDE FRONT COVER 5.25" x 8.25"

\$2650 \$1325 FULL PAGE TAB 5.25" x 8.25"