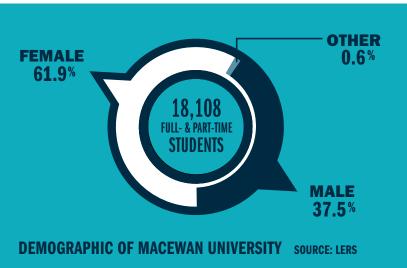

### WHY HANDBOOKS?

Students use their SAMU handbooks every day throughout the year, guaranteeing consistent exposure for your advertisements. Only students pick up our handbooks, ensuring your ads are highly targeted and deliver an effective ROI.