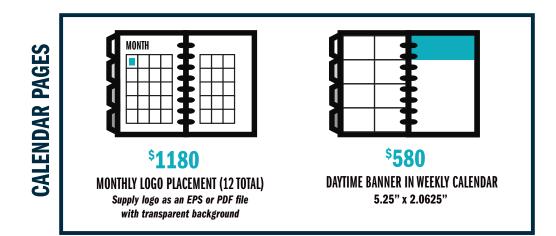

#### FOR MONTHLY LOGO PLACEMENT:

· CMYK Logo in EPS or PDF file format with transparent background