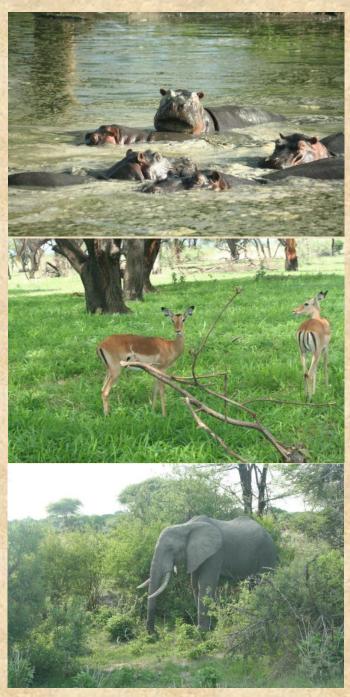

#### **Prospector's Photos from Tanzania**

see Prospector's Gold Nugget on page 5

#### **By Prospector**

When I am in Africa for some reason God brings to mind Noah's ark. Africa takes me back hundreds of years to a time when man didn't have all the modern things that are in the United States. I see man several hundred years ago working just to live day by day.