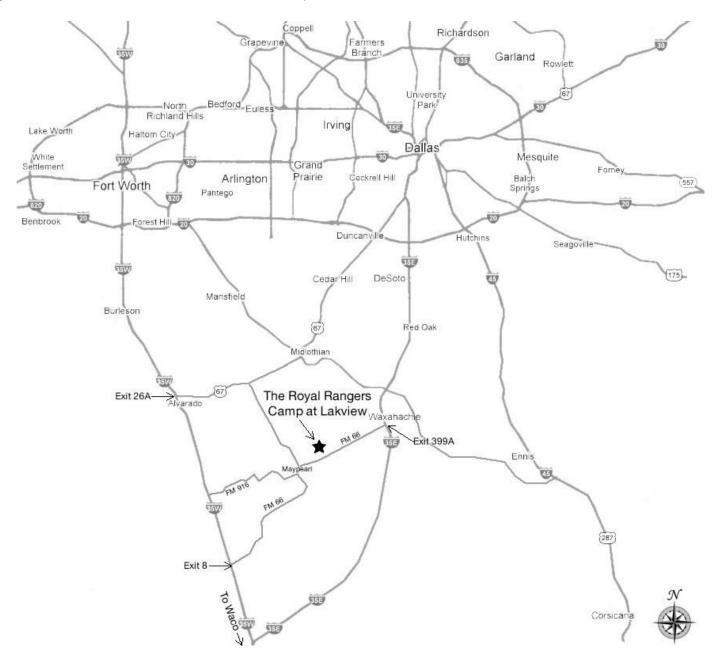

We have a "School of the Piece" scheduled for January 16-18, 2015. This is a cannon school to "qualify" a person on positions on a cannon crew. It will be taking place at The Royal Rangers Camp at Maypearl. If you have any questions about this school, please contact Mark Horner (bladesman1839@live.com) and see our web site (www.ntxrr.org) for the registration packet. The school is open to anyone who is in high school or older. We will need volunteers to help cook meals for this school; if you are available to help, contact Ron "Pure Heart" Goodnow (ronfcfntx@gmail.com) and/or Jonathan "Bigfoot" Trower (jonathan.trower@hot.rr.com) if you can help.

## School of the Piece The Royal Rangers Camp at Lakeview January 16-18, 2015

The North Texas Royal Rangers are hosting a muzzle-loading artillery training course on the weekend of January 16-18, 2015 at The Royal Rangers Camp at Lakeview in Waxahachie, TX. Those attending will be trained on cannon safety, proper artillery drill, and how to work each position on a cannon (piece). Those who complete the course will be qualified on the gun positions and safety knowledge. Please note: you will "be qualified" for each position; this is not a "certification course." Completion of the course will earn you a certificate and a qualification card good for two years. The course is being conducted by the United States Field Artillery Association. The training course will begin Friday at 5:00 p.m. and will conclude Sunday by 2:00 p.m. Cost for the course is \$25 including meals on Saturday and Sunday (Friday supper is on your own).