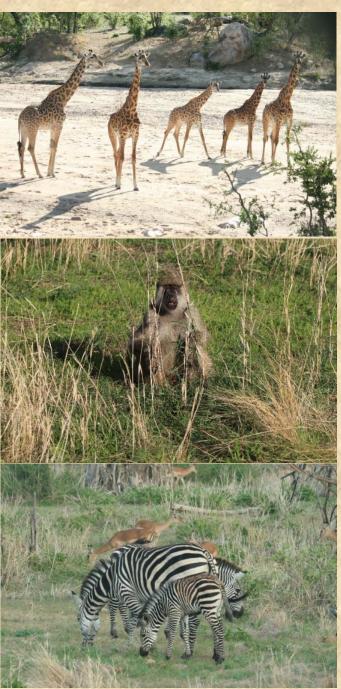

#### **Prospector's Photos from Tanzania**

see Prospector's Gold Nugget on page 5

#### **By Prospector**

When I am in Africa for some reason God brings to mind Noah's ark. Africa takes me back hundreds of years to a time when man didn't have all the modern things that are in the United States. I see man several hundred years ago working just to live day by day.