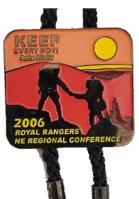

Year 2006

Type

Additional Information

Bolo

Country United States

District Division Outpost

Event/User Conference

Country United States
District New Jersey
Division
Outpost
Event/User Skillarama