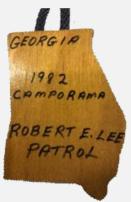

Year 2019

Type

Additional Information

Country United States
District Georgia
Division
Outpost

Event/User Camporama

Region Southeast

Chapter Section

Year 1974

Type

Additional Information

Bolo

Country United States
District Georgia
Division

Outpost

Event/User Camporama

Region Southeast

Chapter Section