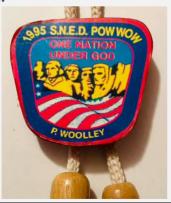

Region Gulf Chapter Section

Year 1998

Type

Additional Information

Country United States
District Mississippi
Division

Outpost

Event/User Pow Wow

Region Gulf Chapter Section

Year 1995 Type

Additional Information Bolo

Country United States

District Southern Missouri

Division

Outpost

Event/User Camporama

Region Gulf Chapter Section Year 1974 Type