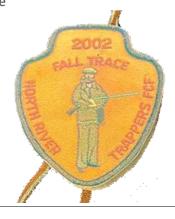

Country United States
District New Jersey
Division
Outpost
Event/User FCF Trace

Region Northeast
Chapter
Section
Year 1994
Type

Additional Information Bolo

Country United States
District New Jersey
Division
Outpost
Event/User Pow Wow