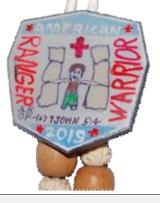

Additional Information

Bolo

Country Honduras

District Division Outpost

Event/User Monte Horeb

EXODO 3, 1-3
MONTE HOREB
COMIENZA EL LIDERAZGO

Region Central

Chapter Section Year Type