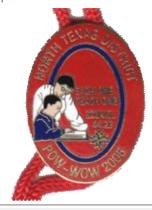

Additional Information Bolo

Attendance Size Quantity Made Event Location

Event Type Coin\_Com

Event Speaker Coin Designer

Country United States Region South Central District North Texas Chapter Division Section Outpost Year 2005 Event/User Pow Wow Type