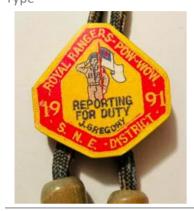

Attendance Size Quantity Made Event Location

Event Type Coin\_Com

Event Speaker Coin Designer

Country United States Region Northeast District Southern New England Chapter Division Section Outpost Year 1991 Event/User Pow Wow Type