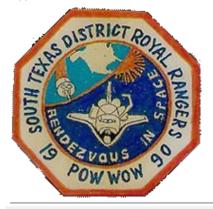

Additional Information Bolo

Country United States Region South Central District South Texas Chapter Division Section Outpost Year 1990 Event/User FCF Trace - Spring Type

Country United States Region South Central District South Texas Chapter Division Section Outpost Year 1990 Event/User Pow Wow Type