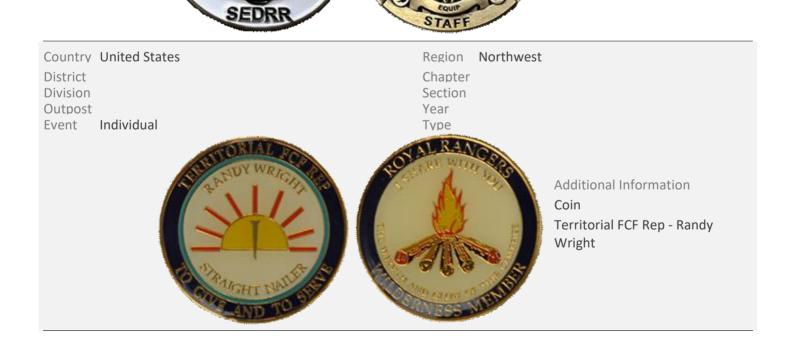

Event Individual

Region Northwest

Chapter Section

Year 2012

Type

**Additional Information** 

Coin

Dave Franklin - Regional

Director

Country United States

District Division Outpost

Event Seminar

Region Northwest

Chapter Section

Year 2014

Type