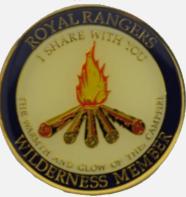

Show me the right path, O LORD; point out the road for me to follow.

Psalm 25:4

Additional Information
Coin

Country United States

District Southern California

Division Outpost

Event Individual

Region Southwest