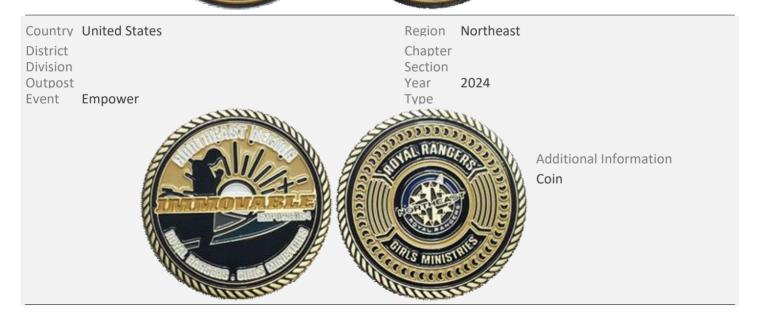

Event Individual

Region Northeast

Chapter Section Year Type

Additional Information
Coin

Brian "Patches" Miller

Country United States

District Division Outpost

Event Individual

Region Northeast

Chapter Section Year Type

Additional Information

Coin

Brian "Patches" Miller

District Northern New England

Division

Outpost