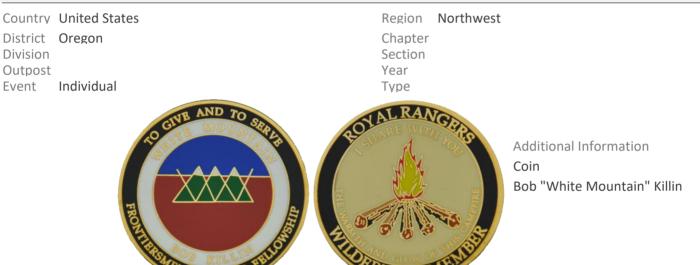

Event Individual

Region Northwest

Chapter Section

Year 2012

Type

**Additional Information** 

Coin

Dave Franklin - Regional

Director

Country United States

District Division Outpost

Event Seminar

Region Northwest

Chapter Section

Year 2014

Type