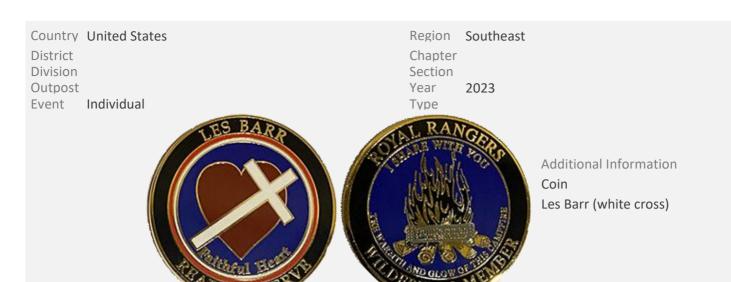

District Puerto Rico
Division

Outpost

Event Individual

Region Southeast Chapter Section Year Type

Additional Information
Coin

FCF Chairman - Javier Chevres

Country United States
District Puerto Rico

Division Outpost

Event Anniversary

Region Southeast

Chapter Section

Year 2016

Type

Additional Information

Coin

Year 2017

Type

AGÜEYBANA CHAPTER A FCF PUERTO RICO FCF

Additional Information
Coin

Country United States
District West Florida
Division
Outpost
Event FCF

Region Southeast
Chapter
Section
Year
Type

Additional Information Coin