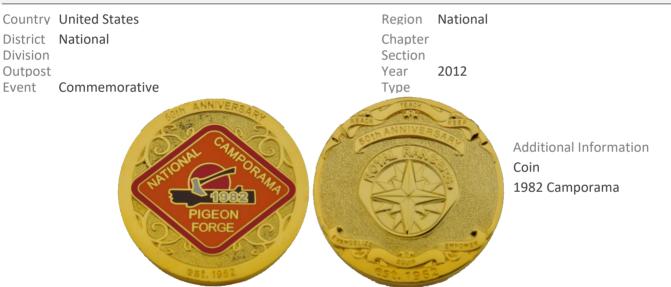

District National Division Outpost

Event Camporama

Region National Chapter

Section Year Type

Additional Information
Coin
1986 Camporama Coin given
to guest and dignitaries
who visited camporama. Two
different sizes product.