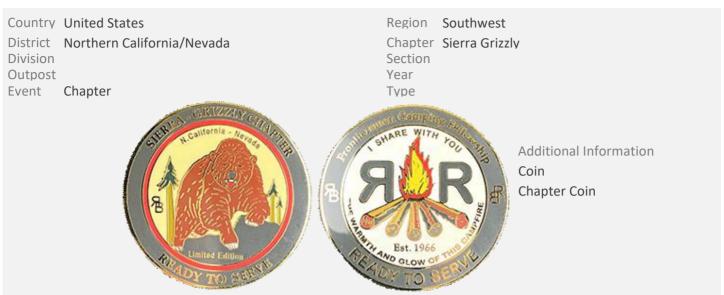

Country United States

District Northern California/Nevada

Division Outpost Event

ost FCF Region Southwest

Chapter Section Year Type

Additional Information Coin Rich Mariott

Country United States

District Northern California/Nevada