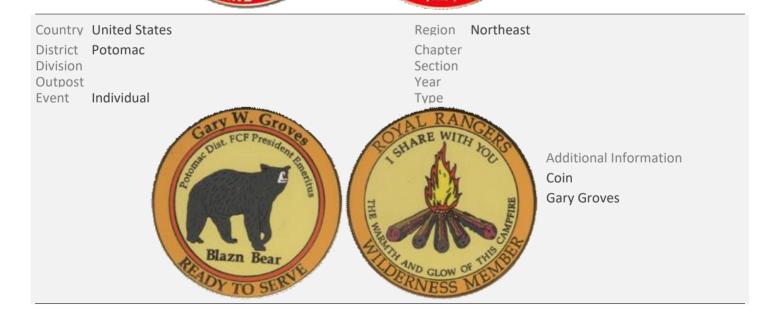

Additional Information Coin

Country United States

District Minnesota

Division Outpost

Event Individual

Region North Central

Chapter Section Year Type

Additional Information

Coin

Kevin Penner

Country United States
District Minnesota

Division Outpost

Event Jr. Training

Region North Central

Chapter Section

Year 2013