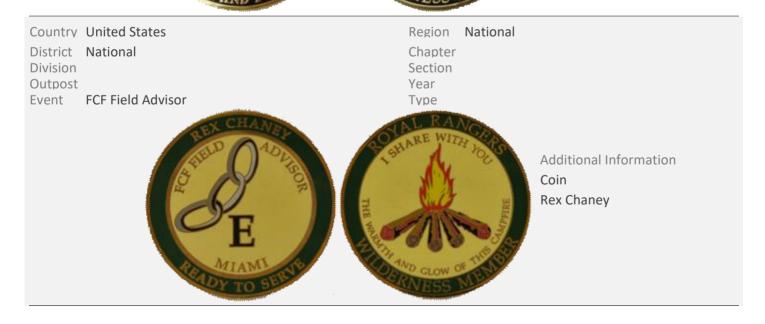

Division Outpost

Event Individual

Region Southwest

Chapter Section Year

Type

Additional Information

Coin

Rex Chaney, FCF Field Advisor