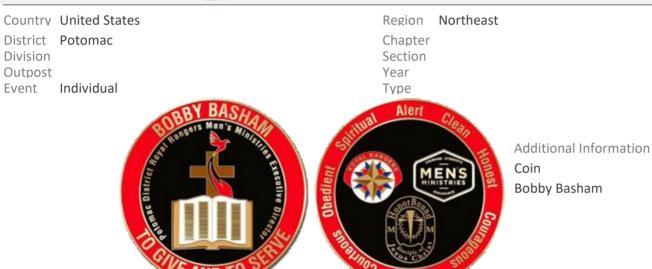

District Potomac Division

Outpost

Event Pow Wow

Region Northeast

Chapter Section

Year 1990

Type

Additional Information Coin