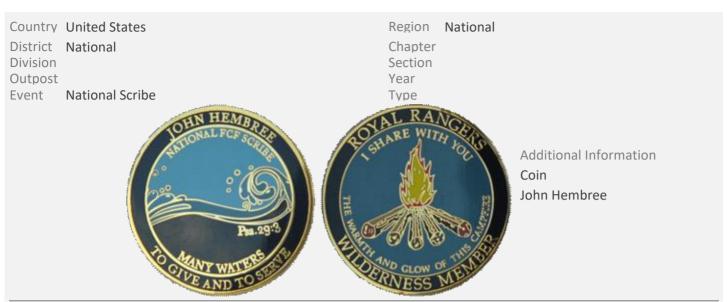

Country United States

National

National

National

National Staff

National Information

Coin

Anthony Hubbard - Historian

Division Outpost

Event National Staff

Region National

Chapter Section Year Type

Additional Information

Coin

Jim Rounsville - National FCF

President