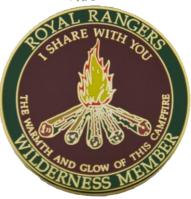

Show me the right path, O LORD; point out the road for me to follow.

Psalm 25:4

Additional Information
Coin

Country United States

District Southern California

Division Outpost

Event Individual

Region Southwest