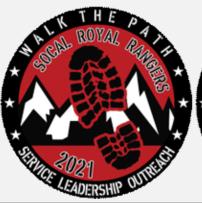

Additional Information Coin

Country United States
District Southern California

Division Outpost

Event Outreach

Region Southwest

Chapter Section

Year 2021

Type

Show me the right path, O LORD; point out the road for me to follow.

Psalm 25:4

Additional Information
Coin

Country United States

District Southern California

Division Outpost

Event Individual

Region Southwest