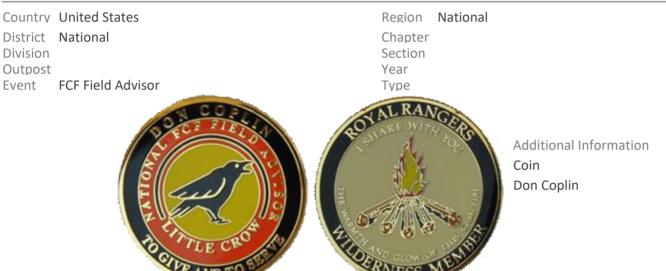

Country United States Region National District National Chapter Division Section Outpost Year Event Individual Type

2024

**Additional Information** Coin Don "Little Crow" Coplin -National FCF Coordinator