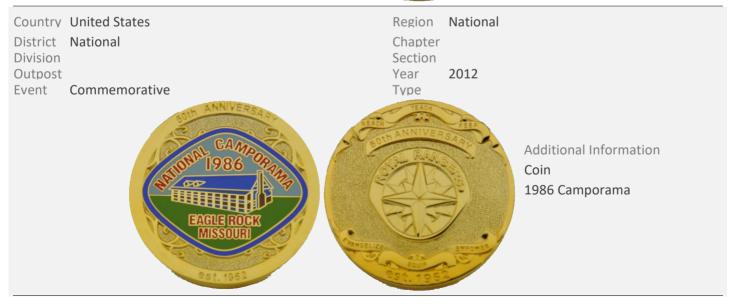

District National Division Outpost

Event Camporama

Region National Chapter

Section Year Type

Additional Information
Coin
1986 Camporama Coin given
to guest and dignitaries
who visited camporama. Two
different sizes product.

This is the smaller one.

Country United States District National

Division Outpost

Event FCF Field Advisor

Region National

Chapter Section Year Type

Additional Information Coin Rick Dostal

Country United States