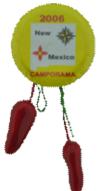

Attendance Size Quantity Made Event Location

Event Type Pin Comme

| United States |
|---------------|
|               |
| New Mexico    |
|               |
|               |
|               |
|               |
| 2016          |
| Camporama     |
| Attendee      |
|               |

Event Type Pin Comme

|          | United States | Attendance     |
|----------|---------------|----------------|
| Region   |               | Size           |
| District | New Mexico    | Quantity Made  |
| Chapter  |               | Event Location |
| Division |               |                |
| Section  |               | Event Type     |
| Outpost  |               | Pin Comme      |
| Year     | 2016          |                |
| Event    | Camporama     | Event Speaker  |
| Туре     | Attendee      | PIn Designer   |
|          | 2016<br>NMRR  |                |