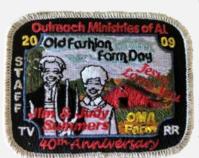

Chapter

Division Event Type
Section Tennessee Valley Comments

Outpost

Year 2009 Event Speaker Event Farm Day Patch Designer

Type Staff

Country United States Attendance
Region Southeast Quantity Made
District Alabama Event Location