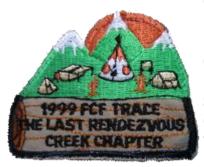

Type Staff

Country United States Attendance
Region Southeast Quantity Made
District Alabama Event Location

Chapter
Division Event Type

Section Birmingham Comments

Outpost

Chapter

Event

Year 2004 Event Speaker
Event FCF Trace Patch Designer

Winter

Type Attendee

Country United States Attendance
Region Southeast Quantity Made
District Alabama Event Location

Division Event Type Section Birmingham Comments

Outpost Year 1999 Event Speaker

Patch Designer