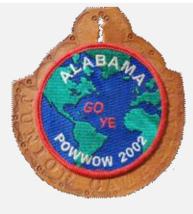

Comments Section

Year 2002 Event Speaker **Brent Hancock** 

**Pow Wow** Patch Designer Jim Dobbins/John Robin Event

Attendance Country United States Region Southeast Quantity Made District Alabama **Event Location** 

Chapter **Event Type** Division Comments Section

Outpost 2002 **Event Speaker** Year **Pow Wow** Patch Designer Event

Country United States
Region Southeast
District Alabama
Chapter

Chapter
Division
Section