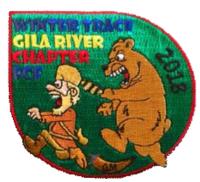

Type Attendee

Country United States Attendance
Region Southwest Quantity Made
District Arizona Event Location

Chapter Gila River
Division Event Type
Section Comments

Outpost

Year 2018 Event Speaker Event FCF Trace - Winter Patch Designer