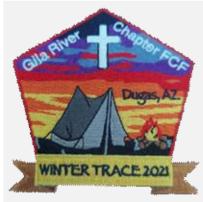

Type Attendee

ee

Country United States Attendance
Region Southwest Quantity Made
District Arizona Event Location

Chapter Gila River
Division Event Type
Section Comments

Outpost

Year 2021 Event Speaker Event FCF Trace - Winter Patch Designer