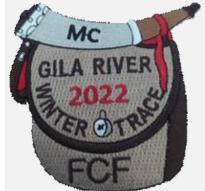

Chapter Gila River

Division Event Type Section Comments

Outpost

Year 2022 Event Speaker Event FCF Trace - Winter Patch Designer

Type Attendee

Attendee

Country United States Attendance
Region Southwest Quantity Made
District Arizona Event Location