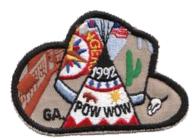

Patch Designer Alton Russell

Country United States Region Southeast District Georgia Chapter

Division Section Outpost

Year 1992 **Pow Wow** Event Type Attendee

Attendance

Quantity Made 1000

**Event Location** Georgia District