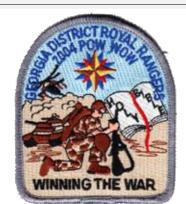

District Georgia **Event Location** Timber Lake Center, Georgia District

Chapter **Event Type Pow Wow** Division

Comments Section

Attendee

Attendee

Outpost Year 2004 **Event Speaker** 

**Pow Wow** Patch Designer Paul Davis Event

Attendance Country United States Quantity Made Region Southeast District Georgia **Event Location** 

Chapter **Event Type** Division Comments Section

Year 2004 **Event Speaker Pow Wow** Patch Designer Event Type Staff