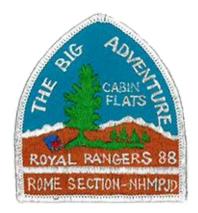

Chapter Okefenokee

**Event Type** Division Comments Section Outpost

Year 1983 **Event Speaker** 

**FCF Trace** Event Patch Designer Norm Cooper Attendee Type