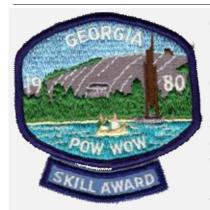

**Pow Wow** Event Attendee Type

**Event Speaker** 

Alton Russell Patch Designer

Country United States Region Southeast District Georgia

Chapter Division Section Outpost

Year 1980 Pow Wow Event Attendee Type

Attendance Quantity Made 1000

**Event Location** Georgia District

Campground, Forsyth, **Event Type Pow Wow** 

Comments

**Event Speaker** 

Patch Designer Alton Russell

Country United States Region Southeast District Georgia Chapter