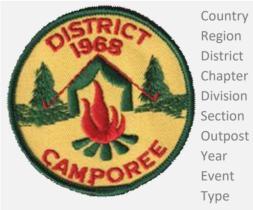

Country United States Attendance
Region North Central Quantity Made
District Iowa Event Location

Chapter
Division Event Type
Section Comments Fall

Year 1967 Event Speaker
Event Pow Wow - Fall Patch Designer

Type Attendee

DISTRICT

Country United States
Region North Central

District lowa

Chapter Division Section Outpost

Year 1969 Event Pow Wow - Fall

Type Attendee

Attendance