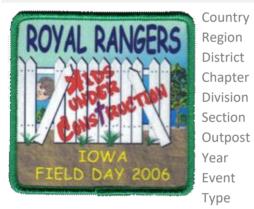

Year 2006 Event Speaker
Event Field Day Patch Designer
Type Attendee

Country United States Attendance
Region North Central Quantity Made
District Iowa Event Location

Chapter
Division Event Type
Section Comments