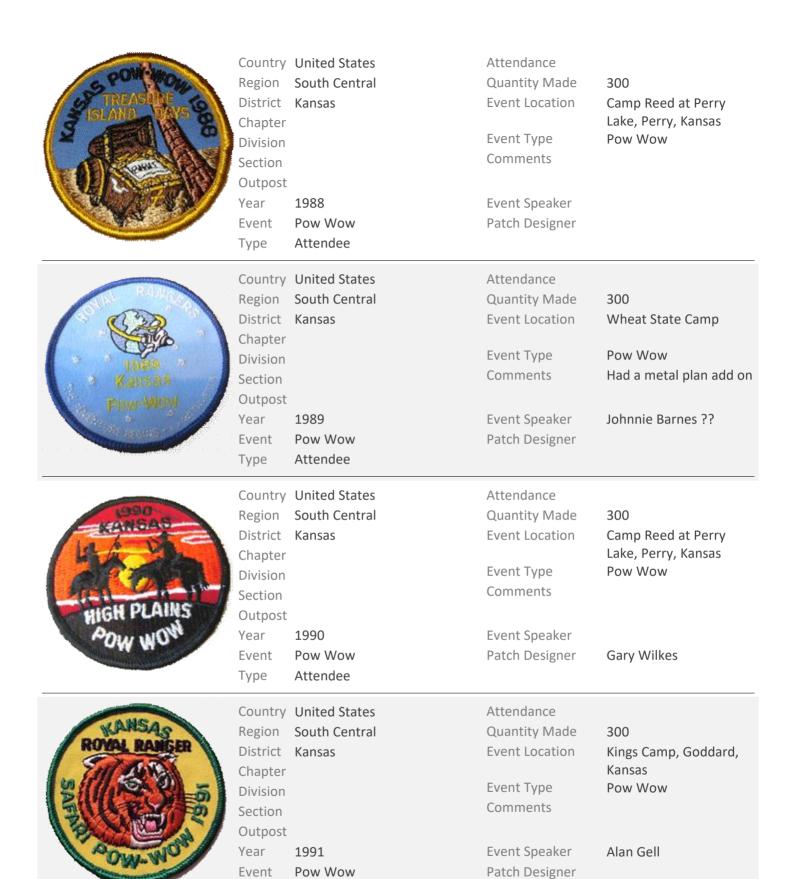

tancas pow-mon

Outpost Year 1987 **Pow Wow** Event

District Kansas

Chapter

Division

Section

Attendee Type

Attendance Country United States

Quantity Made Region South Central District Kansas **Event Location** 

Chapter **Event Type** Division Comments Section

Outpost

Year 1987 **Pow Wow** Event

Type tab

**Event Speaker** Patch Designer

Type

Attendee

|                                                                                                                                                                                                                                                                                                                                                                                                                                                                                                                                                                                                                                                                                                                                                                                                                                                                                                                                                                                                                                                                                                                                                                                                                                                                                                                                                                                                                                                                                                                                                                                                                                                                                                                                                                                                                                                                                                                                                                                                                                                                                                                                | Region                                                                                              | United States South Central Kansas  1992 Pow Wow Attendee | Attendance Quantity Made Event Location  Event Type Comments  Event Speaker Patch Designer | 300<br>Kings Camp, Goddard,<br>Kansas<br>Pow Wow<br>Fred Deaver          |
|--------------------------------------------------------------------------------------------------------------------------------------------------------------------------------------------------------------------------------------------------------------------------------------------------------------------------------------------------------------------------------------------------------------------------------------------------------------------------------------------------------------------------------------------------------------------------------------------------------------------------------------------------------------------------------------------------------------------------------------------------------------------------------------------------------------------------------------------------------------------------------------------------------------------------------------------------------------------------------------------------------------------------------------------------------------------------------------------------------------------------------------------------------------------------------------------------------------------------------------------------------------------------------------------------------------------------------------------------------------------------------------------------------------------------------------------------------------------------------------------------------------------------------------------------------------------------------------------------------------------------------------------------------------------------------------------------------------------------------------------------------------------------------------------------------------------------------------------------------------------------------------------------------------------------------------------------------------------------------------------------------------------------------------------------------------------------------------------------------------------------------|-----------------------------------------------------------------------------------------------------|-----------------------------------------------------------|--------------------------------------------------------------------------------------------|--------------------------------------------------------------------------|
| ROLL BERNANDER PARTY OF THE PAR | Country<br>Region<br>District<br>Chapter<br>Division<br>Section<br>Outpost<br>Year<br>Event<br>Type | Kansas                                                    | Attendance Quantity Made Event Location  Event Type Comments  Event Speaker Patch Designer | 300<br>Wheat State Camp,<br>District Campground<br>Pow Wow<br>Jim Barger |
| CHALLENGE CONTROL OF THE PARTY  | Country Region District Chapter Division Section Outpost Year Event Type                            | United States South Central Kansas  1994 Pow Wow Attendee | Attendance Quantity Made Event Location  Event Type Comments  Event Speaker Patch Designer | 300 Wheat State Camp, District Campground Pow Wow  Pastor Pat Herlitz    |
| Poly 195                                                                                                                                                                                                                                                                                                                                                                                                                                                                                                                                                                                                                                                                                                                                                                                                                                                                                                                                                                                                                                                                                                                                                                                                                                                                                                                                                                                                                                                                                                                                                                                                                                                                                                                                                                                                                                                                                                                                                                                                                                                                                                                       |                                                                                                     | United States<br>South Central<br>Kansas                  | Attendance Quantity Made Event Location  Event Type Comments  Event Speaker Patch Designer | 300<br>Wheat State Camp,<br>District Campground<br>Pow Wow               |

Туре

Attendee

Outpost

Type

Event

Type

Chapter

Outpost

CountryUnited StatesAttendanceRegionSouth CentralQuantity MadeDistrictKansasEvent Location

Chapter
Division Event Type
Section Comments

Year 1995 Event Speaker
Event Pow Wow Patch Designer
Type Jacket

Country United States Attendance
Region South Central Quantity Made 300