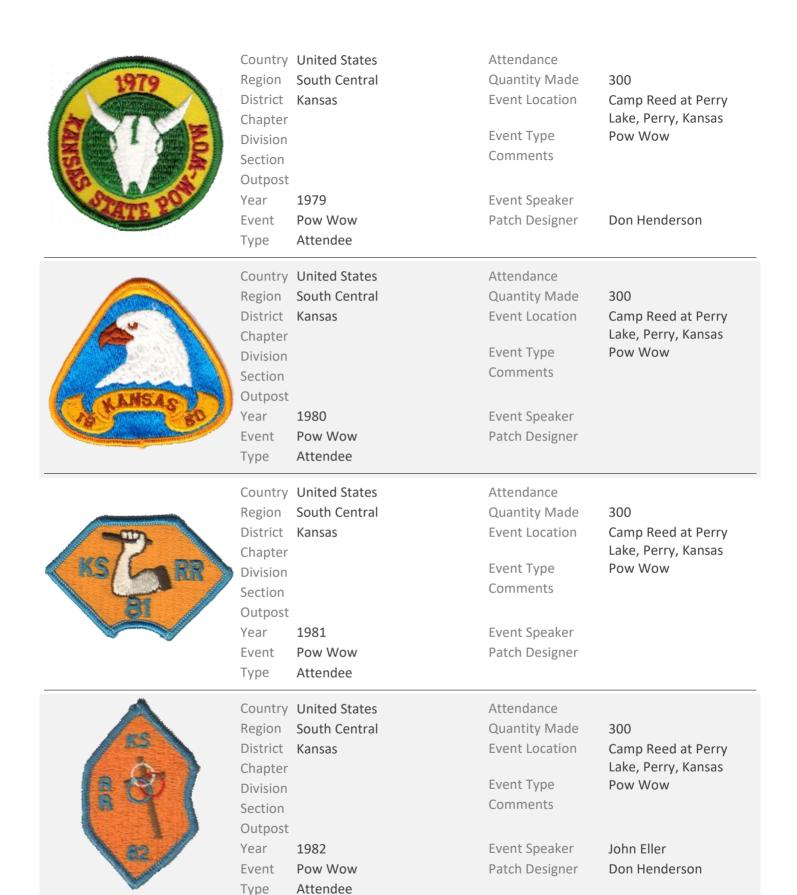

Type Attendee

Country United States Attendance
Region South Central Quantity Made
District Kansas Event Location

Chapter
Division Event Type
Section 01 Comments

Outpost
Year 1976 Event Speaker
Event Roundup Patch Designer

Type Attendee

Attendee

Country United States Attendance
Region South Central Quantity Made
District Kansas Event Location

Division Event Type
Section 01 Comments

Outpost
Year 1980 Event Speaker
Event Roundup Patch Designer

Country United States Attendance
Region South Central Quantity Made
District Kansas Event Location

Chapter
Division Event Type
Section 01 Comments

Year 1981 Event Speaker
Event Roundup Patch Designer
Type Attendee

Chapter
Division Event Type
Section 01 Comments

Outpost

Type

Attendee

Attendee

Attendee

Outpost

Year 1983 Event Speaker Event Roundup Patch Designer