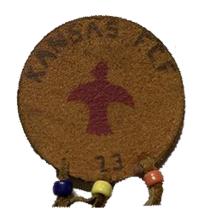

Country United States Region South Central District Kansas

Chapter Division Section Outpost

1967 **Pow Wow** Attendee

Attendance Quantity Made

**Event Location** 

**Event Type** 

Comments

200 Camp Reed at Perry

Most were cut up in

Camp Reed at Perry Lake, Perry, Kansas

1974 to make bolos for

Lake, Perry, Kansas Pow Wow

Year **Event Speaker** Event Patch Designer

Type

Country United States

Region South Central