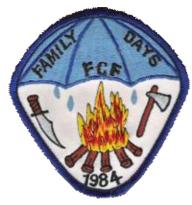

1984 **Event Speaker** Year Event Family Days Patch Designer Attendee

Country United States Attendance Region Gulf Quantity Made District Louisiana **Event Location** 

Chapter **Event Type** Division Comments Section