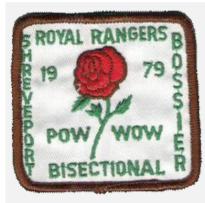

Type Attendee

Country United States Attendance
Region Gulf Quantity Made

District Louisiana Event Location

Chapter Division

Division Event Type
Section Shreveport Comments

Outpost

Chapter

Year 1979 Event Speaker Event Pow Wow Patch Designer