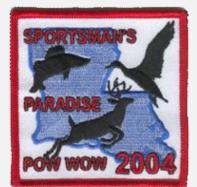

Outpost
Year 2003 Event Speaker
Event Pow Wow Patch Designer
Type Attendee

Country United States
Region Gulf
District Louisiana
Chapter

Chapter
Division
Section
Outpost

Year 2004
Event Pow Wow
Type Attendee

Attendance 300
Quantity Made 650

Fred Deaver

David Craun

Event Location Woodworth
Campground,
Event Type Pow Wow

Comments

Event Speaker

Patch Designer David Craun

Country United States Attendance 30
Region Gulf Quantity Made 650
District Louisiana Event Location Woodworth Chapter Campground,