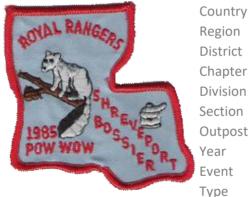

Attendee

Country United States Attendance

Region Gulf Quantity Made
District Louisiana Event Location

Division Event Type

Section Bossier City Comments

Year 1985 Event Speaker Event Pow Wow Patch Designer

Country United States Attendance