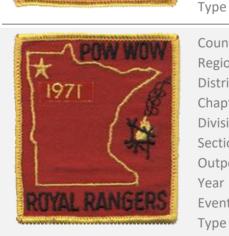

Attendance Country United States 500 Region North Central Quantity Made Camp Ripley, Fort **Event Location** District Minnesota Ripley, Minnesota Chapter Pow Wow **Event Type** Division Comments Section

Outpost

Year 1971 Event Speaker

Event Pow Wow Patch Designer

Type Attendee

| Country  | United States |
|----------|---------------|
| Region   | North Central |
| District | Minnesota     |
| Chapter  |               |
| Division |               |
| Section  |               |
| Outpost  |               |