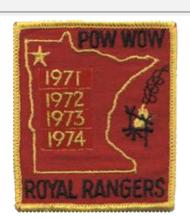

Outpost

Year 1971 Event Speaker

Event Pow Wow Patch Designer

Type Attendee

| Country  | United States |
|----------|---------------|
| Region   | North Central |
| District | Minnesota     |
| Chapter  |               |
| Division |               |
| Section  |               |
| Outpost  |               |

Attendance Quantity Made **Event Location** 

500 Camp Ripley, Fort

Ripley, Minnesota

Ripley, Minnesota

**Pow Wow** 

**Event Type** Comments Pow Wow

Event **Pow Wow** Attendee Type Country United States Region North Central District Minnesota

1972

Year

Chapter

Division

Section Outpost Year

Event

Type

Event

Type

Attendance Quantity Made

**Event Speaker** 

Patch Designer

500 **Event Location** Camp Ripley, Fort

**Event Type** Comments

**Event Speaker** Patch Designer

Country United States North Central Region District Minnesota Chapter Division Section Outpost Year

1973

**Pow Wow** 

Attendee

1974 **Pow Wow** Attendee

Attendance Quantity Made

**Event Type** Comments

**Event Speaker** 

Patch Designer