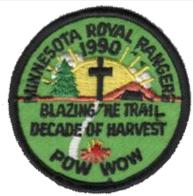

**Event Location** 

**Event Speaker** Patch Designer

Country United States Attendance Region North Central

District Minnesota Chapter

Division Section Outpost

1990 Year Event Pow Wow Attendee Type

Quantity Made

900 **Event Location** Lake Placid, Pillager,

Minnesota **Pow Wow** 

**Event Type** 

Comments

**Event Speaker** Patch Designer Rev. Archie Lee

Attendance Country United States Region North Central Quantity Made **Event Location** District Minnesota

Chapter **Event Type** Division Comments Section

1990 Year **Pow Wow** Event Type Set

Outpost

Country United States Attendance Quantity Made Region North Central District Minnesota **Event Location** 

Chapter **Event Type** Division Comments Section

1990 **Event Speaker** Year **Pow Wow** Patch Designer Event

Type tab

Chapter

Division

Country United States Attendance Region North Central 900 Quantity Made

District Minnesota **Event Location** Lake Placid, Pillager,