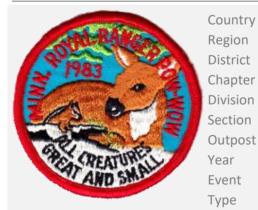

Country United States Region North Central District Minnesota

Chapter Division Section

1983 Year **Pow Wow** Event Type Attendee

Attendance Quantity Made

**Event Location** 

**Event Type** Comments

Event Speaker Patch Designer 900

Lake Placid, Pillager, Minnesota

Fred Deaver

**Pow Wow** 

Attendance Country United States Region North Central Quantity Made District Minnesota **Event Location** 

Chapter **Event Type** Division Comments Section Outpost

1983 Year **Event Speaker Pow Wow** Patch Designer Event

Type tab

Outpost

Type

Attendee

Country United States Attendance Region North Central Quantity Made 900

District Minnesota **Event Location** Lake Placid, Pillager,