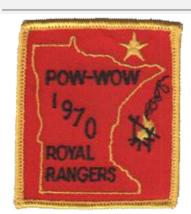

Outpost
Year 1968 Event Speaker
Event Pow Wow Patch Designer
Type Attendee

Section

Type

Year

Event

Attendee

1970

Pow Wow

Attendee

Country United States Attendance
Region North Central Quantity Made 300
District Minnesota Event Location Camp Ripley, Fort
Chapter Event Type Pow Wow

Comments

**Event Speaker** 

Patch Designer

John Feller