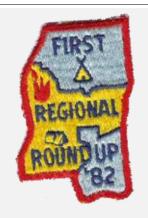

Туре

Attendee

| Country<br>Region | United States Gulf | Attendance<br>Quantity Made | 276                     |
|-------------------|--------------------|-----------------------------|-------------------------|
| District          | Mississippi        | Event Location              | Golden Memorial State   |
| Chapter           |                    |                             | Park                    |
| Division          |                    | Event Type                  | Pow Wow                 |
| Section           |                    | Comments                    |                         |
| Outpost           |                    |                             |                         |
| Year              | 1982               | Event Speaker               | Jim McHaffe, Regional C |
| Event             | Pow Wow            | Patch Designer              | Harvey Speight          |