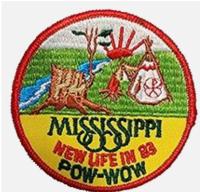

Туре

Attendee

| Country<br>Region | United States Gulf | Attendance<br>Quantity Made | 276                     |
|-------------------|--------------------|-----------------------------|-------------------------|
| District          | Mississippi        | Event Location              | Golden Memorial State   |
| Chapter           |                    |                             | Park                    |
| Division          |                    | Event Type                  | Pow Wow                 |
| Section           |                    | Comments                    |                         |
| Outpost           |                    |                             |                         |
| Year              | 1982               | Event Speaker               | Jim McHaffe, Regional C |
| Event             | Pow Wow            | Patch Designer              | Harvey Speight          |