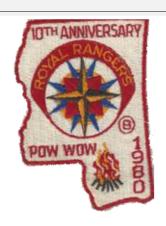

Event Speaker

Patch Designer

Carl Thompson

Harvey Speight

| Country<br>Region<br>District  | United States Gulf Mississippi | Attendance<br>Quantity Made<br>Event Location | 252<br>Stonewall, Mississippi |
|--------------------------------|--------------------------------|-----------------------------------------------|-------------------------------|
| Chapter<br>Division<br>Section |                                | Event Type<br>Comments                        | Pow Wow                       |
| Outpost                        |                                |                                               |                               |
| Year                           | 1980                           | Event Speaker                                 | Charles Mayo                  |
| Event                          | Pow Wow                        | Patch Designer                                | Harvey Speight                |
| Type                           | Attendee                       |                                               |                               |