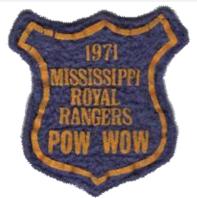

Country United States Attendance
Region Gulf Quantity Made

Attendee

District Mississippi Event Location Hurley, Mississippi

Chapter
Division Event Type Pow Wow
Section Comments

Year 1971 Event Speaker F.L. Langley, District Sup
Event Pow Wow Patch Designer Berry Terry
Type Attendee