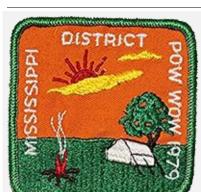

1978

Туре

Pow Wow

Attendee

Attendee

| Country  | United States | Attendance     |                          |
|----------|---------------|----------------|--------------------------|
| Region   | Gulf          | Quantity Made  | 228                      |
| District | Mississippi   | Event Location | Hannon's Farm            |
| Chapter  |               |                |                          |
| Division |               | Event Type     | Pow Wow                  |
| Section  |               | Comments       |                          |
| Outpost  |               |                |                          |
| Year     | 1979          | Event Speaker  | P.T. Palmer, District Me |
| Event    | Pow Wow       | Patch Designer | Harvey Speight           |
|          |               |                |                          |