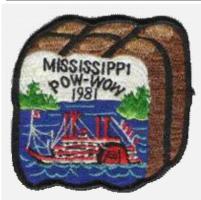

|   | Country  | United States | Attendance     |                        |
|---|----------|---------------|----------------|------------------------|
|   | Region   | Gulf          | Quantity Made  | 275                    |
|   | District | Mississippi   | Event Location | Stonewall, Mississippi |
|   | Chapter  |               |                |                        |
| ١ | Division |               | Event Type     | Pow Wow                |
|   | Section  |               | Comments       |                        |
|   | Outpost  |               |                |                        |
|   | Year     | 1981          | Event Speaker  | Steve Badger           |
|   | Event    | Pow Wow       | Patch Designer | Harvey Speight         |
|   | Туре     | Attendee      |                |                        |