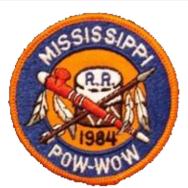

| Country  | United States | Attendance     |                          |
|----------|---------------|----------------|--------------------------|
| Region   | Gulf          | Quantity Made  | 360                      |
| District | Mississippi   | Event Location | Waukaway Springs,        |
| Chapter  |               |                | Vossburg, Mississippi    |
| Division |               | Event Type     | Pow Wow                  |
| Section  |               | Comments       |                          |
| Outpost  |               |                |                          |
| Year     | 1984          | Event Speaker  | Paul Stanek, National St |
| Event    | Pow Wow       | Patch Designer | Raymond Mizelle          |
| Туре     | Attendee      |                |                          |
|          |               |                |                          |