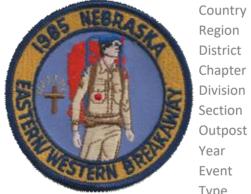

Year 1985 Event Speaker
Event Breakaway Patch Designer
Type Attendee

Country United States Attendance
Region North Central Quantity Made
District Nebraska Event Location

Chapter
Division Event Type
Section Comments