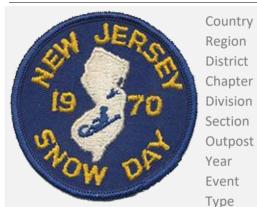

Year 1970 Event Speaker Event Winter Day Patch Designer

Country United States Attendance
Region Northeast Quantity Made
District New Jersey Event Location

Chapter
Division Event Type
Section Comments

Outpost
Year 1971 Event Speaker
Event Winter Day Patch Designer
Type Attendee