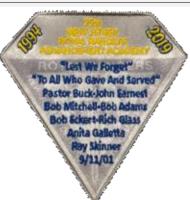

Outpost
Year 2019 Event Speaker
Event Academy Patch Designer

Type Attendee

Country United States Attendance
Region Northeast Quantity Made
District New Jersey Event Location

Bob Adams Division

Outpost

Type

Section Comments Bob Adams

**Event Type** 

Year 2019 Event Speaker Event Academy Patch Designer

Remembering

Page 6 of 100

| W. 7. | 1        | ENTE     | 1000  | 5 3 1 | 2   |  |
|-------|----------|----------|-------|-------|-----|--|
|       | 40 CL    |          |       |       | 0   |  |
| hilma | Munin    | idialida |       |       | 7   |  |
| 1500  | et le at | 3019/01  | 90000 | 118   | 100 |  |

Ray Skinner

10th anniversary was

not a National

Chapter
Division Event Type
Section Comments

Outpost

Year 2019 Event Speaker Event Academy Patch Designer

Type Remembering

Attendee