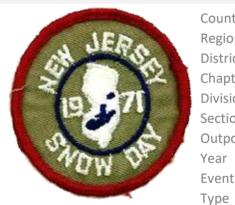

Country United States Attendance
Region Northeast Quantity Made
District New Jersey Event Location

Chapter
Division Event Type
Section Comments

Year 1972 Event Speaker
Event Winter Day Patch Designer
Type Attendee