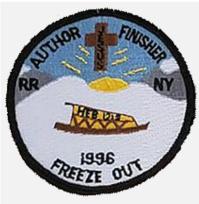

Country United States Attendance
Region Northeast Quantity Made
District New York Event Location

Chapter
Division Event Type
Section Comments

Year 1996 Event Speaker
Event Freeze Out Patch Designer
Type Attendee