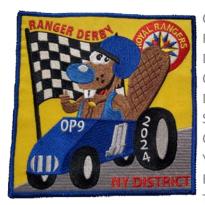

Country United States Attendance
Region Northeast Quantity Made
District New York Event Location

Chapter
Division Event Type
Section Comments

Year 2024 Event Speaker
Event Derby Patch Designer
Type Attendee

9

Division Event Type Section Comments

Outpost

Year 2024 Event Speaker
Event Derby Patch Designer
Type Jacket

9

Country United States Attendance
Region Northeast Quantity Made
District New York Event Location