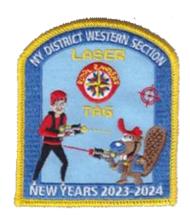

vent Speaker** Event Klondike Run Patch Designer

Type Staff



Country United States Attendance Region Northeast Quantity Made District New York **Event Location** 

Chapter Division

Comments Section Western

Outpost

Year 2025 **Event Speaker** Klondike Run Patch Designer Event

Attendee Type



Country United States Attendance Region Northeast Quantity Made District New York

Chapter **Event Type** Division

Outpost

Year 2025

Klondike Run Event

Jacket Type

**Event Location** 

**Event Type** 

Comments

**Event Speaker** Patch Designer



Attendance Country United States Quantity Made Region Northeast District New York

Chapter Division

Year

Section Western

Outpost

2025 Event Klondike Run

Type Set **Event Location** 

**Event Type** Comments

**Event Speaker** Patch Designer



Outpost

Type

Type

Type

Chapter

Type

Jacket

Attendee

Jacket

Attendee

Country United States Attendance
Region Northeast Quantity Made 75
District New York Event Location
Chapter

Division Event Type
Section Western Comments

New Years Event First Year With A Patch

Year 2023 Event Speaker

Event New Years Patch Designer Mark Matiasz



Country United States Attendance
Region Northeast Quantity Made 5
District New York Event Location

Chapter
Division Event Type

Section Western Comments New Years Event First

Outpost Year With A Patch

Year 2023 Event Speaker

Event New Years Patch Designer Mark Matiasz



Country United States Attendance
Region Northeast Quantity Made
District New York Event Location
Chapter

Division Event Type
Section Western Comments

Outpost
Year 2024 Event