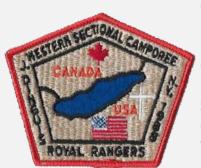

| OSPREY R.C. NEW YORK DISTRICT POW WOW 1988 STAFF |
|--------------------------------------------------|
| O YEARS                                          |

| Country  | United States |
|----------|---------------|
| Region   | Northeast     |
| District | New York      |
| Chapter  |               |
| Division |               |
| Section  |               |
| Outpost  |               |
|          |               |