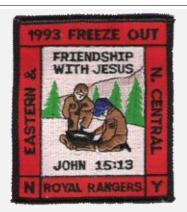

tes Attendance
Region Northeast Quantity Made
District New York Event Location

Chapter
Division Event Type
Section East Comments

Outpost

Year 1989 Event Speaker Event Day Camp Patch Designer

Type Attendee



Country United States Attendance
Region Northeast Quantity Made
District New York Event Location

Chapter
Division Event Type
Section East Comments

Outpost

Year 1989 Event Speaker Event Winter Patch Designer

Type Attendee

Attendee



Country United States Attendance
Region Northeast Quantity Made
District New York Event Location

Chapter
Division Event Type
Section East Comments

Outpost
Year 1990 Event Speaker
Event Winter Patch Designer



**Event Type** 

Chapter Division

Comments Section East Outpost

1991 **Event Speaker** Year Event Winter Patch Designer

Attendee Type



Country United States Attendance Region Northeast Quantity Made District New York **Event Location** 

Chapter **Event Type** Division Comments Section East

Outpost Year 1993 **Event Speaker** Winter Patch Designer

Attendee Type

Event

Chapter

Outpost

Type

Jacket



Country United States Attendance Region Northeast Quantity Made District New York **Event Location** 

Chapter **Event Type** Division Comments Section Hudson Valley

Outpost Year **Event Speaker** Patch Designer

Event Camporee Attendee Type



Attendance Country United States Quantity Made Region Northeast District New York **Event Location** 

**Event Type** Division Comments Section Hudson Valley

Year **Event Speaker** Camporee Patch Designer Event



Chapter

**Event Type** Division Comments Section Hudson Valley