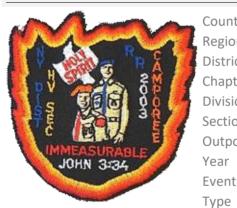

Attendee Type

Country United States Attendance Region Northeast Quantity Made District New York **Event Location** 

Chapter

**Event Type** Division Comments Section Hudson Valley

Outpost Year 2003

Chapter

Type

Attendee

**Event Speaker** Patch Designer Event Camporee Attendee

Attendance Country United States Quantity Made Region Northeast District New York **Event Location** 

**Event Type** Division Comments Section Hudson Valley