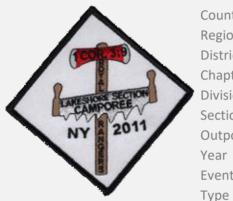

Event Speaker
Patch Designer

**Event Type** 

Chapter

Division Event Type
Section Lakeshore Comments

Outpost

Year 1984 Event Speaker Event Camporee Patch Designer

Type Attendee

Country United States Attendance
Region Northeast Quantity Made
District New York Event Location

Chapter Division

Section Lakeshore Comments

Outpost

Year 1985 Event Speaker Event Camporee Patch Designer

Type Attendee

Country United States Attendance
Region Northeast Quantity Made
District New York Event Location