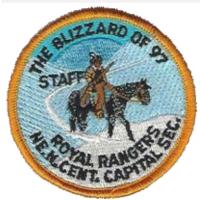

Division Event Type Section Capital Comments

Outpost

Year 1986 Event Speaker Event Patch Designer

Country United States Attendance
Region Northeast Quantity Made
District New York Event Location

Chapter
Division Event Type
Section Capital Comments