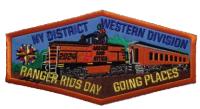

| Region<br>District<br>Chapter<br>Division | United States Northeast New York  Western  2024 Day Camp Jacket 1 | Attendance Quantity Made Event Location  Event Type Comments  Event Speaker Patch Designer | 6"  |



Chapter

Division Event Type Section Western Comments

8"

Outpost

Year 2024 Event Speaker Event Day Camp Patch Designer

Type Jacket 2



Country United States Attendance
Region Northeast Quantity Made
District New York Event Location

Chapter Division

Section Western

Outpost

Year 2025 Event Speaker Event Day Camp Patch Designer

Type Attendee



Country United States Attendance
Region Northeast Quantity Made
District New York Event Location

Chapter

Division Event Type
Section Western Comments

Outpost

Type

Year 2025 Event Speaker Event Day Camp Patch Designer



Country United States Attendance
Region Northeast Quantity Made
District New York Event Location

Chapter Division

Section Western

Jacket

Outpost

Year 1995
Event Derby
Type Attendee

Event Type
Comments

**Event Typ