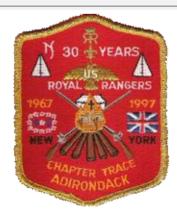

Country United States Attendance

Region Northeast Quantity Made <100

District New York Event Location Lakeview Camp

Division Event Type Pow Wow Section Comments

Outpost

Year 1967 Event Speaker

Event Pow Wow Patch Designer Gary McKee

Chapter **Event Type** Division Comments Section

Outpost

1967 Year **Event Speaker Pow Wow** Event

Lakeview Camp Type

Patch Designer Gary McKee

Country United States Attendance

Region Northeast Quantity Made <100