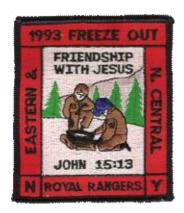

Country United States Attendance
Region Northeast Quantity Made
District New York Event Location

Chapter
Division Event Type
Section Comments

Year 1996 Event Speaker
Event Freeze Out Patch Designer
Type Attendee