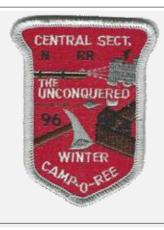

Patch Designer

Country United States Region Northeast

District New York Chapter

Division Section Outpost

1996 Year **Pow Wow** Event Type Attendee

Attendance

Quantity Made

1000 **Event Location** Eaton, New York

**Event Type** 

**Pow Wow** 

Comments

Color Difference? Valid Colors or Bad Scan?

**Event Speaker** Patch Designer

Chapter
Division Event Type
Section Comments

Year 1996 Event Speaker
Event Pow Wow Patch Designer