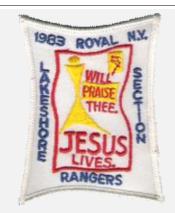

Type Attendee

Country United States Attendance
Region Northeast Quantity Made
District New York Event Location

Chapter

Division Event Type
Section Lakeshore Comments

Outpost

Year 1990 Event Speaker Event Patch Designer