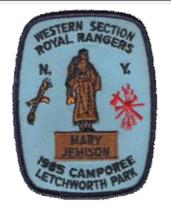

Patch Designer

Country United States Region Northeast District New York Chapter Division

Section Outpost Year 1985 **Pow Wow** Event Attendee Type

Attendance Quantity Made 900

**Event Location** Fahnestock State Park, Carel. New York