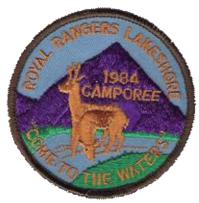

Event Speaker
Patch Designer

**Event Type** 

Chapter

Division Event Type
Section Lakeshore Comments

Outpost

Year 1984 Event Speaker Event Camporee Patch Designer

Type Attendee

Country United States Attendance
Region Northeast Quantity Made
District New York Event Location