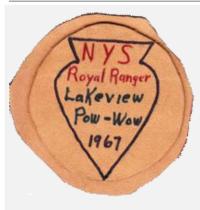

Country United States Attendance

Region Northeast Quantity Made <100

District New York Event Location Lakeview Camp

Division Event Type Pow Wow Section Comments

Outpost

Year 1967 Event Speaker

Event Pow Wow Patch Designer Gary McKee

Chapter **Event Type** Division Comments Section

Outpost

1967 Year **Event Speaker Pow Wow** Event

Lakeview Camp Type

Patch Designer Gary McKee

Country United States Attendance

Region Northeast Quantity Made <100