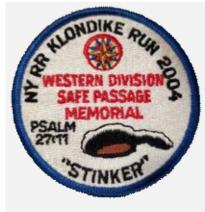

Year 2003 Event Speaker
Event Day Camp Patch Designer
Type Attendee

Chapter
Division Event Type
Section Comments

Year 2004 Event Speaker Event Day Camp Patch Designer

Type Attendee

Outpost

Country United States Attendance
Region Northeast Quantity Made
District New York Event Location