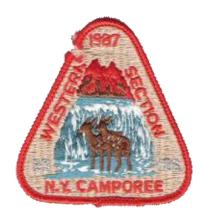

**Event Location** 

**Event Type Pow Wow** Comments

**Event Speaker** Patch Designer Harry Opal (SNED DC)

Warrensburg, New York

**Bruce Cox** 

900

| NEW YORK DIST. ROWL RANGERS POW WOW PRICHES PRIT                         | Country Region District Chapter Division Section Outpost Year Event Type                            | United States Northeast New York  1987 Pow Wow Attendee   | Attendance Quantity Made Event Location  Event Type Comments  Event Speaker Patch Designer | 900<br>Highland Forest, Tully,<br>New York<br>Pow Wow<br>Fred Deaver<br>John Overton |
|--------------------------------------------------------------------------|-----------------------------------------------------------------------------------------------------|-----------------------------------------------------------|--------------------------------------------------------------------------------------------|--------------------------------------------------------------------------------------|
| HERITAGE TRAIL                                                           | Country Region District Chapter Division Section Outpost Year Event Type                            | United States Northeast New York  1987 Pow Wow Skillarama | Attendance Quantity Made Event Location  Event Type Comments  Event Speaker Patch Designer |                                                                                      |
| NEW YORK DIST. ROYAL RANGERS POW WOW PIONEER SPIRIT 1962 (25) 1987 STAFF | Country Region District Chapter Division Section Outpost Year Event Type                            | United States Northeast New York  1987 Pow Wow Staff      | Attendance Quantity Made Event Location  Event Type Comments  Event Speaker Patch Designer | 300<br>Highland Forest, Tully,<br>New York<br>Pow Wow                                |
| OSPREY/<br>R.R.<br>NEW YORK<br>DISTRICTS<br>POW WOW<br>1988              | Country<br>Region<br>District<br>Chapter<br>Division<br>Section<br>Outpost<br>Year<br>Event<br>Type | United States Northeast New York  1988 Pow Wow Attendee   | Attendance Quantity Made Event Location  Event Type Comments  Event Speaker Patch Designer | 900 Highland Forest, Tully, New York Pow Wow  Sonny Green John Overton               |