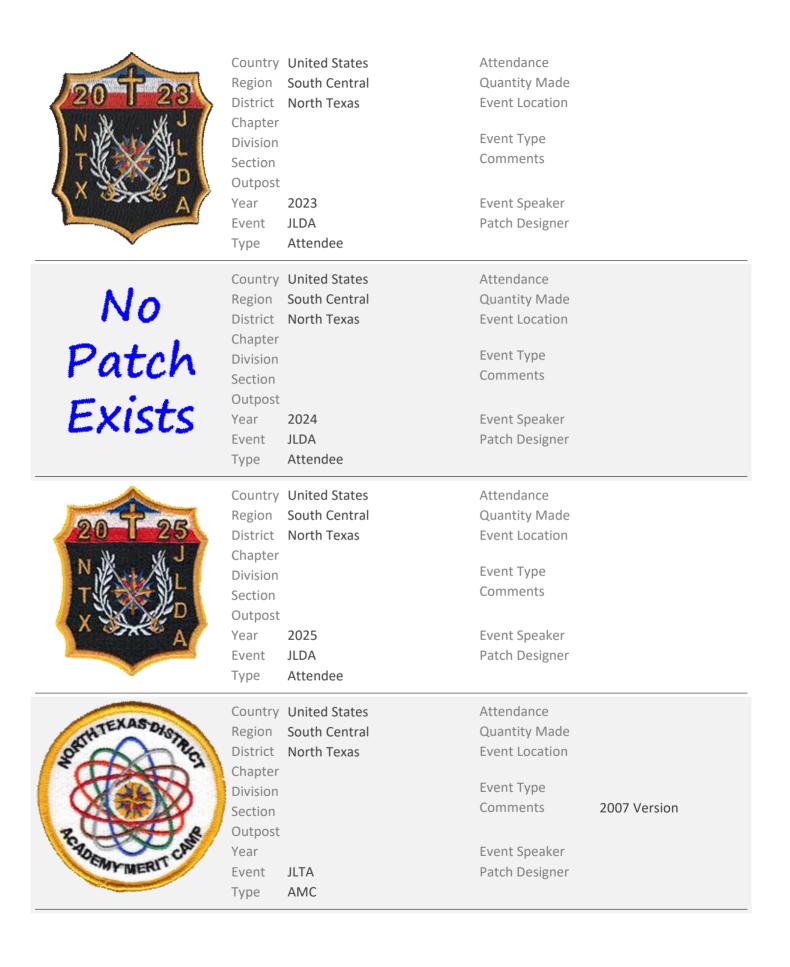

| RELAVOID | Region | North Texas                                                               | Attendance<br>Quantity Made<br>Event Location<br>Event Type<br>Comments<br>Event Speaker<br>Patch Designer |                     |
|----------|--------|---------------------------------------------------------------------------|------------------------------------------------------------------------------------------------------------|---------------------|
|          | Region | United States<br>South Central<br>North Texas<br>JLDA<br>Compare          | Attendance<br>Quantity Made<br>Event Location<br>Event Type<br>Comments<br>Event Speaker<br>Patch Designer | Comparison          |
|          | Region | United States<br>South Central<br>North Texas<br>2015<br>JLDA<br>Attendee | Attendance<br>Quantity Made<br>Event Location<br>Event Type<br>Comments<br>Event Speaker<br>Patch Designer | 200<br>David Trower |
| 20 FIG   | Region | United States<br>South Central<br>North Texas<br>2016<br>JLDA<br>Attendee | Attendance<br>Quantity Made<br>Event Location<br>Event Type<br>Comments<br>Event Speaker<br>Patch Designer | 100<br>David Trower |

| 20<br>N N J<br>X S S S S S S S S S S S S S S S S S S S | Region                                                                                              |                                                                           | Attendance<br>Quantity Made<br>Event Location<br>Event Type<br>Comments<br>Event Speaker<br>Patch Designer |                                |
|--------------------------------------------------------|-----------------------------------------------------------------------------------------------------|---------------------------------------------------------------------------|------------------------------------------------------------------------------------------------------------|--------------------------------|
| 20 1 18<br>N J<br>T<br>X                               | Region                                                                                              | United States<br>South Central<br>North Texas<br>2018<br>JLDA<br>Attendee | Attendance<br>Quantity Made<br>Event Location<br>Event Type<br>Comments<br>Event Speaker<br>Patch Designer |                                |
| REGISTAN MERTICAS                                      | Region                                                                                              | United States<br>South Central<br>North Texas<br>2019<br>JLDA<br>AMC      | Attendance<br>Quantity Made<br>Event Location<br>Event Type<br>Comments<br>Event Speaker<br>Patch Designer | Started this patche in<br>2019 |
|                                                        | Country<br>Region<br>District<br>Chapter<br>Division<br>Section<br>Outpost<br>Year<br>Event<br>Type | United States<br>South Central<br>North Texas<br>2019<br>JLDA<br>Attendee | Attendance<br>Quantity Made<br>Event Location<br>Event Type<br>Comments<br>Event Speaker<br>Patch Designer |                                |