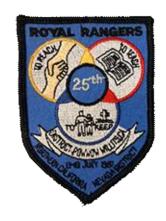

Attendance Country United States Quantity Made Region Southwest District Northern California/Nevada **Event Location** 

Chapter **Event Type** Division Comments Section

Year 1987

**Event Speaker** FCF Anniversary Patch Designer Event