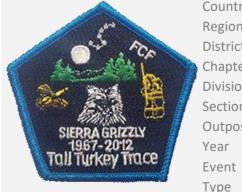

Type Attendee

Country United States Attendance Quantity Made Region Southwest **Event Location** District Northern California/Nevada

Chapter

**Event Type** Division Comments Section

Outpost

**Event Speaker** 1978 Year Event **FCF Trace** Patch Designer

Attendee Type

Country United States Attendance Region Southwest Quantity Made **Event Location** 

District Northern California/Nevada

Chapter

**Event Type** Division Comments Winter Section

Winter

Winter

Patch Designer

Outpost

Type

Section

Event

Year 1979 **Event Speaker FCF Trace** Event Patch Designer Attendee

Country United States Attendance Region Southwest Quantity Made

District Northern California/Nevada **Event Location** 