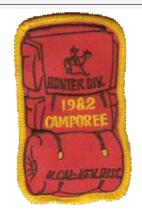

Country United States Attendance
Region Southwest Quantity Made
District Northern California/Nevada Event Location

Chapter
Division Event Type
Section Comments

Year 1982 Event Speaker
Event Bike Patch Designer
Type Attendee