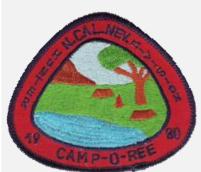

Division Event Type Section Comments

Outpost Year 1990 Event Speaker

Type Attendee

Camporee

Patch Designer

Warrior

Country United States Attendance
Region Southwest Quantity Made
District Northern California/Nevada Event Location

Chapter
Division Event Type

Section Comments Big Trees

Year 1990 Event Speaker
Event Camporee Patch Designer
Type Attendee

Chapter
Division Event Type

Section Comments
Outpost

Year 1990 Event Speaker Event Camporee Patch Designer Nomad