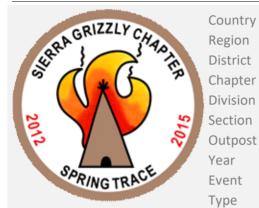

Outpost Year 2012

Type Attendee

**FCF Trace** 

**Event Speaker** 

Patch Designer

| Outpost Year Event Type |
|-------------------------|
|-------------------------|

Chapter

**Event Type** Comments

**Spring** 

Section Outpost

2015 Year **FCF Trace** Event

Attendee Type

**Event Speaker** Patch Designer

Country United States Attendance Region Southwest Quantity Made District Northern California/Nevada **Event Location** 