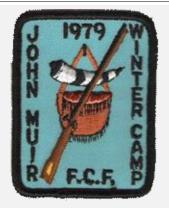

Outpost

Type

Section

Event

Year 1979 **Event Speaker FCF Trace** Event Patch Designer Attendee

Country United States Attendance Region Southwest Quantity Made

District Northern California/Nevada **Event Location** 