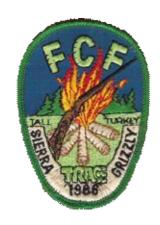

Type Attendee

Country United States Attendance
Region Southwest Quantity Made
District Northern California/Nevada Event Location

Chapter
Division Event Type

Section Comments

Year 1987 Event Speaker
Event FCF Trace Patch Designer

Type Attendee

Outpost

Type

Chapter

Outpost

Attendee

Country United States Attendance
Region Southwest Quantity Made
District Northern California/Nevada Event Location

Chapter
Division Event Type
Section Comments

Outpost
Year 1987 Event Speaker
Event FCF Trace Patch Designer

Country United States Attendance
Region Southwest Quantity Made
District Northern California/Nevada Event Location

Division Event Type Section Comments