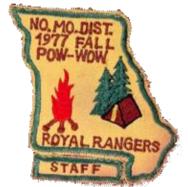

Chapter Division Section

1977 Year Event **Pow Wow** Type Attendee

Outpost

**Event Type** Comments Spring

**Event Speaker** Patch Designer

Country United States Region North Central

District Northern Missouri

Chapter Division Section

Comments 1977

**Pow Wow** Event Attendee Type

**Event Speaker** Patch Designer

Attendance

**Event Type** 

Quantity Made

**Event Location** 

Fred Deaver

**Pow Wow** 

Spring

Excelsior Springs,

300

Missouri

Summer

**Pow Wow** 