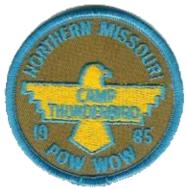

Outpost
Year 1985 Event Speaker Rev. Brad Riley
Event Pow Wow Patch Designer

Type Attendee

Outpost

Type

Type

Staff

Tabs

400

Country United States Attendance
Region North Central Quantity Made 400

District Northern Missouri Event Location Cairo, Missouri Chapter

Division Event Type Pow Wow Section Comments

Outpost
Year 1986 Event Speaker Fred Deaver
Event Pow Wow Patch Designer