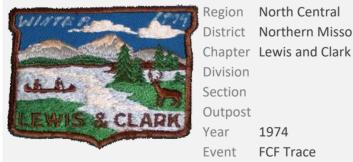

Winter

Country United States Attendance Region North Central Quantity Made District Northern Missouri **Event Location** 

**Event Type** Division Comments Section

Outpost 1974 **Event Speaker** Year **FCF Trace** Patch Designer Event

Division Event Type
Section Comments

Era

**Event Speaker** 

Outpost Year 1974

Event FCF Trace Patch Designer
Type Attendee

Country United States Attendance
Region North Central Quantity Made
District Northern Missouri Event Location