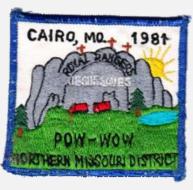

**Event Type** Pow Wow Comments Spring

**Event Speaker** Patch Designer

Attendance Country United States North Central Region

District Northern Missouri

Chapter Division

Section Outpost Year 1978

**Pow Wow** Event Type Attendee

Quantity Made

**Event Location** Cairo, Missouri

300

**Event Type** Comments

**Event Speaker** Patch Designer

John Eller

**Pow Wow** 

Chapter **Event Type** Division Comments Section Outpost