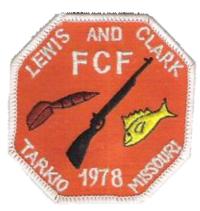

Chapter Lewis and Clark

Division Event Type Section Comments

Year 1978 Event Speaker Event FCF Trace Patch Designer

Type Attendee

Outpost

Country United States Attendance
Region North Central Quantity Made
District Northern Missouri Event Location