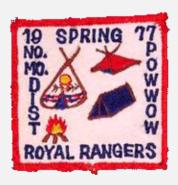

300 Silex, Missouri

**Event Type** Pow Wow Comments Fall

**Event Speaker** Patch Designer John Eller

Country United States Attendance Region North Central Quantity Made District Northern Missouri **Event Location** 

Chapter Division Section

1977 Year Event **Pow Wow** Type Attendee

Outpost

**Event Type** Comments Spring

**Event Speaker** Patch Designer

Country United States Region North Central

District Northern Missouri