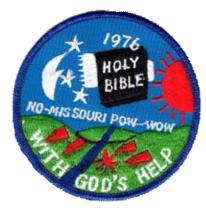

**Event Type** 

Comments

**Event Speaker** 

Patch Designer

**Event Location** 

300 Excelsior Springs,

Missouri

**Pow Wow** 

Country United States Attendance Region North Central Quantity Made **Event Location** District Northern Missouri

Chapter **Event Type** Division Comments Section Outpost

Year 1976 **Pow Wow** Event Attendee Type