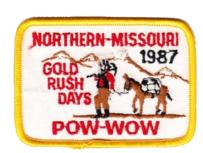

**Pow Wow** 

400

Outpost

1987 Year **Pow Wow** Event

Attendee Type

**Event Speaker** Patch Designer Rev. Gary Thomas

Country United States

Region North Central District Northern Missouri