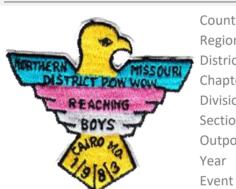

**Event Type** Pow Wow Comments Spring

**Event Speaker** Patch Designer

Attendance Country United States North Central Region

District Northern Missouri

Chapter Division

Section Outpost Year 1978

**Pow Wow** Event Type Attendee

Quantity Made

**Event Location** Cairo, Missouri

300

**Event Type** Comments

**Event Speaker** Patch Designer

John Eller

**Pow Wow** 

Chapter **Event Type** Division Comments Section Outpost