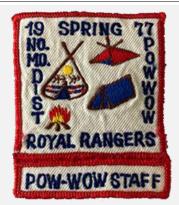

Chapter Division Section

1977 Year Event **Pow Wow** Type Attendee

Outpost

**Event Type** Comments Spring

**Event Speaker** Patch Designer

Country United States Region North Central

District Northern Missouri

Chapter Division Section

Comments 1977

**Pow Wow** Event Attendee Type

**Event Speaker** Patch Designer

Attendance

**Event Type** 

Quantity Made

**Event Location** 

Fred Deaver

**Pow Wow** 

Spring

Excelsior Springs,

300

Missouri

Summer

**Pow Wow** 