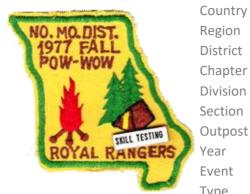

**Event Speaker** Patch Designer

Country United States Attendance Region North Central

District Northern Missouri

Chapter Division Section

Outpost Year 1977 Event Pow Wow Attendee Type

Quantity Made **Event Location** 

300 Silex, Missouri

**Event Type** Pow Wow Comments Fall

**Event Speaker** Patch Designer John Eller

Country United States Attendance Region North Central Quantity Made District Northern Missouri **Event Location** 