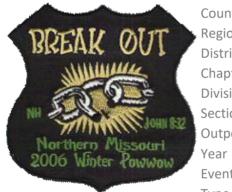

300 Silex, Missouri

**Event Type** Pow Wow Comments Fall

**Event Speaker** Patch Designer John Eller

Country United States Attendance Region North Central Quantity Made District Northern Missouri **Event Location** 