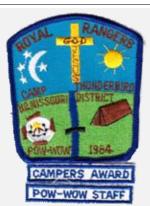

Camp Thunderbird Chapter

**Event Type Pow Wow** Division Comments

Section Outpost

1984 **Event Speaker** Year Rev. Jimmy Root

**Pow Wow** Patch Designer Event Type Attendee

Chapter
Division Event Type
Section Comments

Year 1984 Event Speaker
Event Pow Wow Patch Designer

Country United States Attendance
Region North Central Quantity Made
District Northern Missouri Event Location

Chapter
Division Event Type
Section Comments

Outpost
Year 1984 Event Speaker
Event Pow Wow Patch Designer

Country United States Attendance
Region North Central Quantity Made

District Northern Missouri Event Location Camp Thunderbird

Chapter
Division Event Type Pow Wow
Section Comments