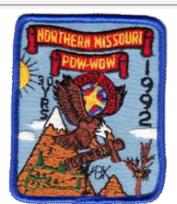

Year 1992 Event **Pow Wow** Attendee Type

**Event Speaker** Patch Designer Ken Hunt

Country United States Attendance

North Central Quantity Made 400 Region District Northern Missouri **Event Location** Cairo, Missouri