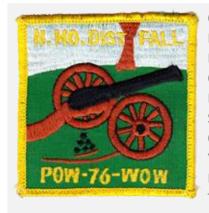

300 Silex, Missouri

**Event Type** Pow Wow Comments Fall

**Event Speaker** Patch Designer John Eller

Country United States Attendance Region North Central Quantity Made District Northern Missouri **Event Location** 

Chapter Division Section

1977 Year Event **Pow Wow** Type Attendee

Outpost

**Event Type** Comments Spring

**Event Speaker** Patch Designer

Country United States Region North Central

District Northern Missouri