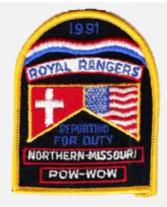

Attendee Type

Country United States Attendance

Region North Central Quantity Made 400 District Northern Missouri **Event Location** Cairo, Missouri

Chapter Division Section Outpost

**Event Type** Pow Wow Comments