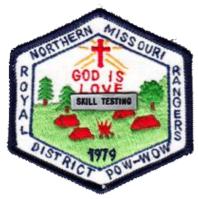

1979 **Event Speaker** Year **Pow Wow** Patch Designer Event Attendee

ROYAL

Country United States Attendance Region North Central Quantity Made 300

District Northern Missouri **Event Location** Cairo, Missouri

Chapter **Event Type Pow Wow** Division Comments Section

Outpost Year 1979 Event Speaker Clyde Stovall Event **Pow Wow** Patch Designer

Attendee Type

Outpost

Type

Type

Country United States Attendance

North Central Quantity Made 400 Region