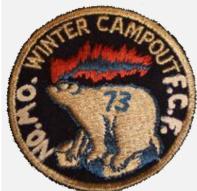

Country United States
Region North Central

District Northern Missouri

Chapter
Division
Section
Outpost

Outpost

Year 1973
Event Pow Wow
Type Attendee

Attendance

Quantity Made 300

Event Location Excelsior Springs,