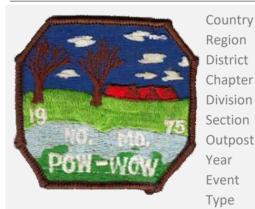

Country United States
Region North Central

District Northern Missouri Chapter

Outpost Year 1975 Event Pow Wow

Event Pow Wow Type Attendee Attendance

Quantity Made

**Event Location** 

Event Type Comments

Event Speaker Patch Designer 300

Excelsior Springs,

Missouri Pow Wow

Country United States Region North Central District Northern Missouri

Chapter Division Section Outpost

1976 Year **Pow Wow** Event Attendee Type

Attendance Quantity Made