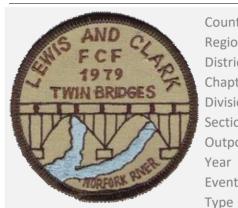

Chapter Lewis and Clark

Division Event Type

Comments

Section Outpost

Attendee

Year 1979 Event Speaker Event FCF Trace Patch Designer

Country United States Attendance
Region North Central Quantity Made
District Northern Missouri Event Location