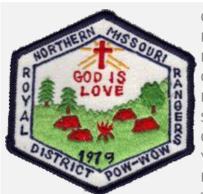

1979 **Event Speaker** Year **Pow Wow** Patch Designer Event Attendee

ROYAL

Country United States Attendance Region North Central Quantity Made 300

District Northern Missouri **Event Location** Cairo, Missouri

Chapter **Event Type Pow Wow** Division Comments Section

Outpost Year 1979 Event Speaker Clyde Stovall Event **Pow Wow** Patch Designer

Attendee Type

Outpost

Type

Type

Country United States Attendance

North Central Quantity Made 400 Region