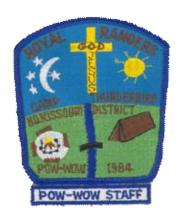

Camp Thunderbird Chapter

**Event Type Pow Wow** Division Comments

Section Outpost

1984 **Event Speaker** Year Rev. Jimmy Root

**Pow Wow** Patch Designer Event Type Attendee

Chapter
Division Event Type
Section Comments

Year 1984 Event Speaker
Event Pow Wow Patch Designer

Country United States Attendance
Region North Central Quantity Made
District Northern Missouri Event Location

Chapter
Division Event Type
Section Comments

Outpost
Year 1984 Event Speaker
Event Pow Wow Patch Designer

Country United States Attendance
Region North Central Quantity Made

District Northern Missouri Event Location Camp Thunderbird

Chapter
Division Event Type Pow Wow
Section Comments