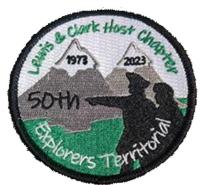

Country United States Attendance Region North Central Quantity Made District Northern Missouri **Event Location** Chapter Lewis and Clark

**Event Type** Division Comments Section

Outpost

2023 **Event Speaker** Year **FCF Territorial** Patch Designer Event