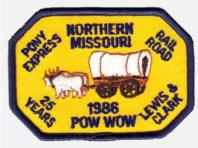

Country United States Attendance
Region North Central Quantity Made 400

District Northern Missouri Event Location Cairo, Missouri Chapter

Division Event Type Pow Wow Section Comments

Outpost
Year 1986 Event Speaker Fred Deaver
Event Pow Wow Patch Designer

Event Pow Wow P
Type Attendee

Attendance Country United States Region North Central Quantity Made

District Northern Missouri **Event Location** Cairo, Missouri

Chapter Division Section

**Event Type** Comments

**Pow Wow** 

400

Outpost

1987 Year **Pow Wow** Event

Attendee Type

**Event Speaker** Patch Designer Rev. Gary Thomas

Country United States

Region North Central District Northern Missouri