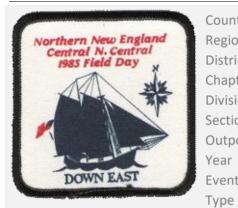

District Northern New England

Chapter **Event Type** Division Comments Section Maine

Outpost

Year 1999 **Event Speaker** Event Field Day Patch Designer

Attendee Type

Country United States Attendance Region Northeast Quantity Made District Northern New England **Event Location** 