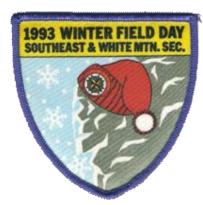

Outpost

Year 1982 Event Speaker
Event Winter Patch Designer
Type Attendee

Chapter

Division Event Type
Section Southeast Comments

Outpost

Year 1983 Event Speaker Event Winter Patch Designer

Type Attendee

Country United States Attendance
Region Northeast Quantity Made
District Northern New England Event Location

**Event Type** 

Comments

DISTRICT NOTTHERN NEW ENgland

Chapter Division

Section Southeast

Outpost

Year 1984 Event Speaker Event Winter Patch Designer

Type Attendee

Country United States Attendance
Region Northeast Quantity Made
District Northern New England Event Location

Chapter
Division Event Type
Section Southeast Comments

Section Southeast

Outpost

Year 1985 Event Speaker
Event Winter Patch Designer

Type Attendee

Country United States Attendance
Region Northeast Quantity Made
District Northern New England Event Location

Chapter
Division Event Type
Section Southeast Comments

Outpost

Year 1993 Event Speaker
Event Winter Patch Designer
Type Attendee