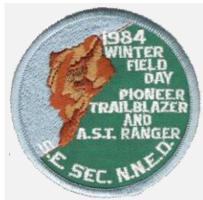

**Event Type** 

Comments

DISTRICT NOTTHERN NEW ENgland

Chapter Division

Section Southeast

Outpost

Year 1984 Event Speaker Event Winter Patch Designer

Type Attendee