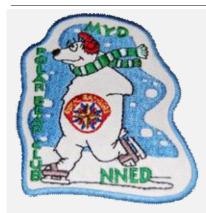

Year 2006 Event Speaker
Event Merit Camp Patch Designer
Type Attendee

Chapter
Division Event Type
Soction Comments

Section Col Outpost

Year 2025 Event Speaker Event Polar Bear Club Patch Designer The Polar Bear Club

The Polar Bear Survival

patch is given to a

patch is given to a

Type Attendee

Country United States Attendance
Region Northeast Quantity Made
District Northern New England Event Location

Chapter
Division Event Type

Outpost

Comments

Year 2025 Event Speaker
Event Polar Bear Survival Club Patch Designer

Type Attendee

Section

Outpost

Type

Outpost