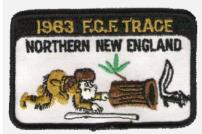

Chapter Kings Pine

**Event Type** Division Comments Section Outpost

Year 1983 **FCF Trace** Event Attendee Type

**Event Speaker** Patch Designer

Attendance Country United States Quantity Made Region Northeast District Northern New England **Event Location** 