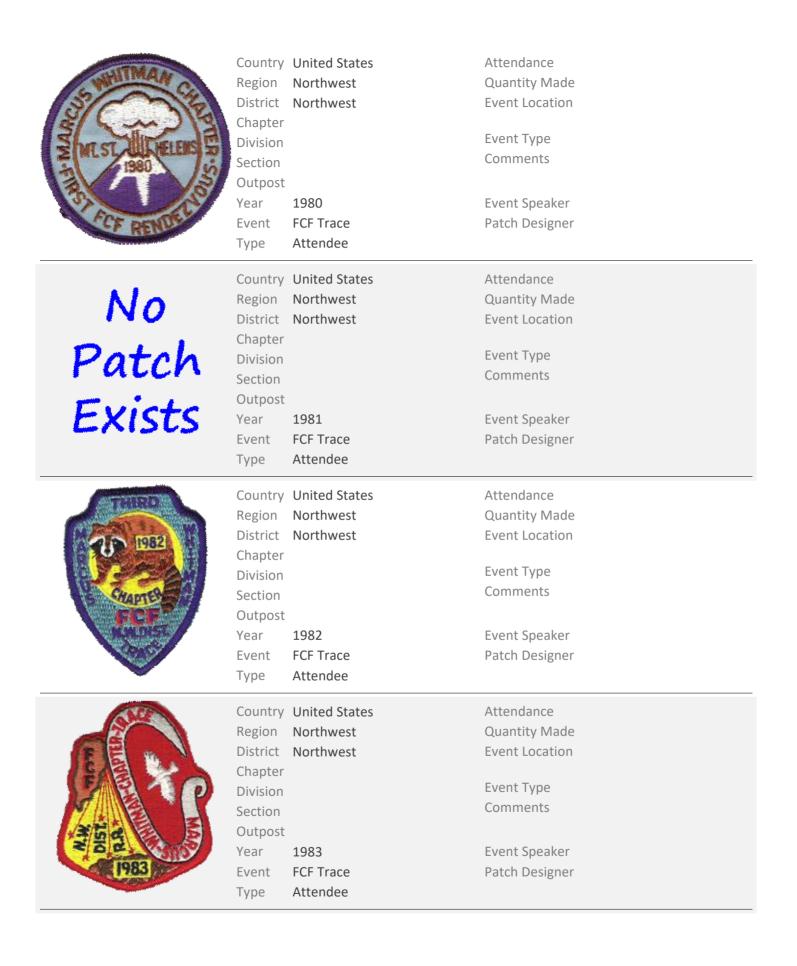

| Attendance<br>Quantity Made<br>Event Location<br>Event Type<br>Comments<br>Event Speaker<br>Patch Designer | Host |
| RANKER AND         | Region                                                                                              | United States<br>Northwest<br>Northwest<br>1995<br>FCF Territorial<br>Attendee | Attendance<br>Quantity Made<br>Event Location<br>Event Type<br>Comments<br>Event Speaker<br>Patch Designer | Host |
| MARCUS WHITMAN                                         | Country<br>Region<br>District<br>Chapter<br>Division<br>Section<br>Outpost<br>Year<br>Event<br>Type | United States<br>Northwest<br>Northwest<br>1979<br>FCF Trace<br>Attendee       | Attendance<br>Quantity Made<br>Event Location<br>Event Type<br>Comments<br>Event Speaker<br>Patch Designer | Era  |



| P STAPTER TRACE                                               | Country<br>Region<br>District<br>Chapter<br>Division<br>Section<br>Outpost<br>Year<br>Event<br>Type | United States<br>Northwest<br>Northwest<br>1984<br>FCF Trace<br>Attendee | Attendance<br>Quantity Made<br>Event Location<br>Event Type<br>Comments<br>Event Speaker<br>Patch Designer |
|---------------------------------------------------------------|-----------------------------------------------------------------------------------------------------|--------------------------------------------------------------------------|------------------------------------------------------------------------------------------------------------|
|                                                               | Region