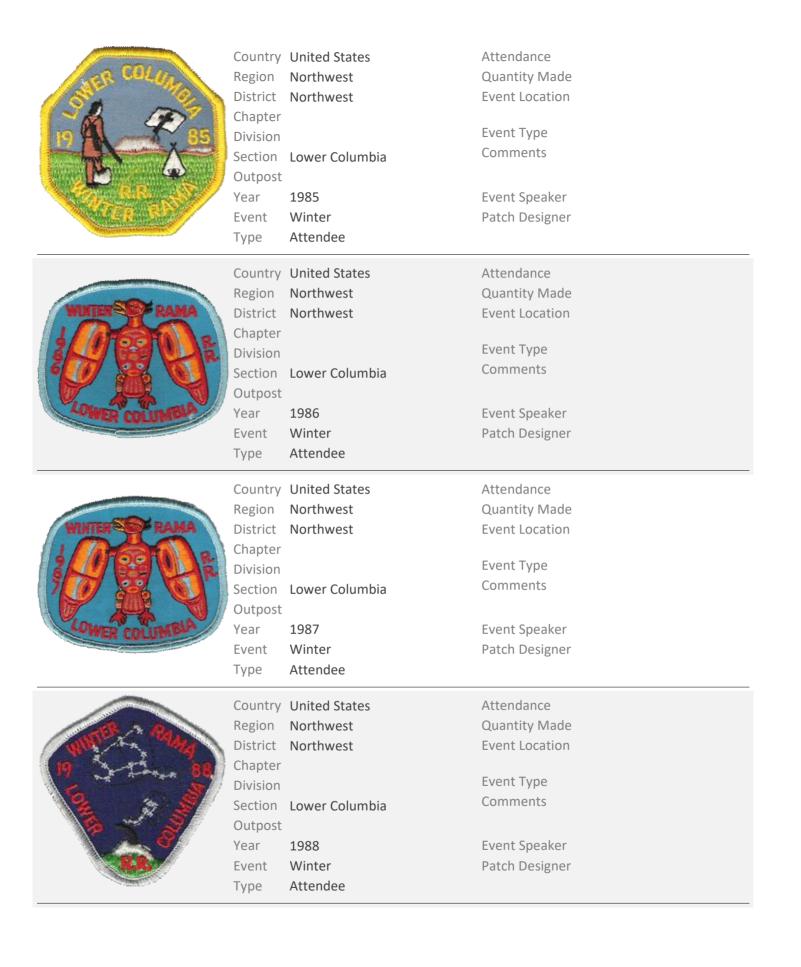

235 1980       | Region<br>District  | Northwest<br>Northwest | Quantity Made<br>Event Location |
|                |                     | United States          | Attendance                      |
| WINTER AM      | Event<br>Type       | Winter<br>Attendee     | Patch Designer                  |
| . 79 JP        | Outpost<br>Year     | 1979                   | Event Speaker                   |
| 2              |                     | Lower Columbia         | Comments                        |
| NO. CEIO       | Chapter             |                        | Event Type                      |
| RANGACA        | Region<br>District  | Northwest<br>Northwest | Quantity Made<br>Event Location |
| OLOMOIA C      |                     | United States          |                                 |



|                     | Region<br>District<br>Chapter<br>Division | United States<br>Northwest<br>Northwest<br>Lower Columbia<br>1989<br>Winter<br>Attendee  | Attendance<br>Quantity Made<br>Event Location<br>Event Type<br>Comments<br>Event Speaker<br>Patch Designer |
|---------------------|-------------------------------------------|------------------------------------------------------------------------------------------|------------------------------------------------------------------------------------------------------------|
| EL WINTERAMO        | Region<br>District<br>Chapter<br>Division | United States<br>Northwest<br>Northwest<br>Lower Columbia<br>1990<br>Winter<br>Attendee  | Attendance<br>Quantity Made<br>Event Location<br>Event Type<br>Comments<br>Event Speaker<br>Patch Desig