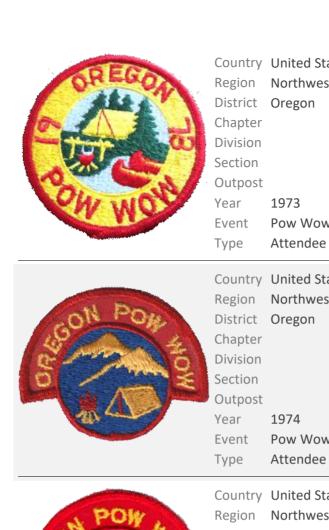

Event Speaker Patch Designer

Country United States
Region Northwest

District Oregon Chapter

Section
Outpost
Year 1973

Division

Event Pow Wow Type Attendee Attendance

Quantity Made Event Location

Event Type

Comments

Event Speaker

Patch Designer

| Country<br>Region<br>District<br>Chapter | United States<br>Northwest<br>Oregon | Attendance<br>Quantity Made<br>Event Location | 300<br>Camp Davidson |
|------------------------------------------|--------------------------------------|-----------------------------------------------|----------------------|
| Division<br>Section<br>Outpost           |                                      | Event Type<br>Comments                        | Pow Wow              |
| Year<br>Event<br>Type                    | 1974<br>Pow Wow<br>Attendee          | Event Speaker<br>Patch Designer               |                      |