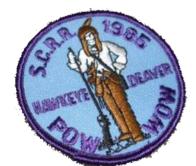

**Event Speaker** Patch Designer

Country United States Region Southeast

District South Carolina Chapter Division

Section Outpost Year 1985 **Pow Wow** Event

Type Attendee Attendance

Quantity Made

**Event Location** 

River Oaks Retreat Center, Honea Path,

**Pow Wow** 

**Event Type** Comments

**Event Speaker** Patch Designer

Attendance Country United States

Region Southeast District South Carolina

Division Section Outpost