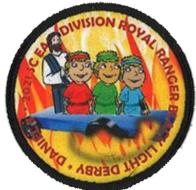

Chapter

**Event Type** Division Eastern Comments Section

Outpost

Year 2019 **Event Speaker** Event Derby Patch Designer

Attendee Type

GIVE ME THIS

2022 SC EAST DIVISION BLACK LIGHT DERBY JOSHUA 1412

OUNTAIN!