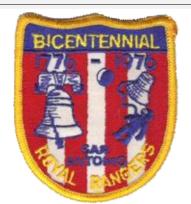

Division Event Type Section Comments

Year 1988 Event Speaker

Event FCF Anniversary Patch Designer Dade Massey

Anniversary was for 20

initiations, not years,

Country United States Attendance
Region South Central Quantity Made
District South Texas Event Location