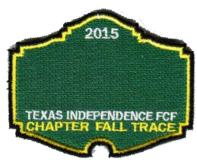

**Event Speaker** 

Velcro

Type Attendee

Country United States Attendance
Region South Central Quantity Made 25

District South Texas Event Location

Chapter
Division Event Type

Section Comments Non-Velcro

Outpost Year 2015 Event Speaker

Event FCF Trace - Fall Patch Designer Jason Bone

Type Attendee

Country United States Attendance
Region South Central Quantity Made
District South Texas Event Location

Chapter Event Location

Division Event Type
Section Comments