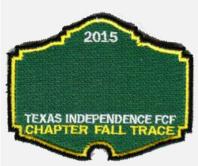

Section Comments Non-Velcro

Outpost Year 2017 Event Speaker

Event FCF Trace - Fall Patch Designer Jason Bone

Type Attendee

Country United States Attendance
Region South Central Quantity Made
District South Texas Event Location