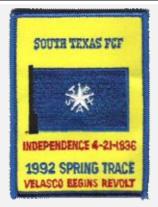

Outpost

Year 1992 Event Speaker

Event FCF Trace - Spring Patch Designer Dade Massey

Type Attendee

Country United States Attendance
Region South Central Quantity Made
District South Texas Event Location

Chapter Division