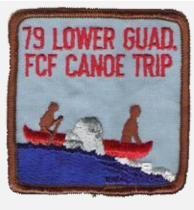

Type Attendee

Outpost

Country United States Attendance
Region South Central Quantity Made
District South Texas Event Location

Chapter
Division Event Type
Section Comments
Outpost

Year 1979 Event Speaker
Event FCF Canoe Patch Designer
Type Attendee

**11968** 

Country United States Attendance
Region South Central Quantity Made
District South Texas Event Location

Chapter
Division Event Type
Section Comments

Outpost Year 2013 Event Speaker

Event FCF Chapter Patch Designer Jason Bone