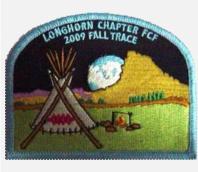

Type Attendee

Country United States Attendance
Region South Central Quantity Made
District South Texas Event Location

Division Event Type Section Comments

Year 2009 Event Speaker Event FCF Trace - Fall Patch Designer