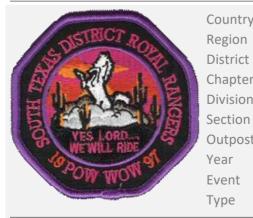

Country United States Attendance
Region South Central Quantity Made
District South Texas Event Location
Chapter
Division Event Type
Section Comments
Outpost
Year Event Speaker

Type Attendee

Country United States Attendance
Region South Central Quantity Made 50
District South Texas Event Location

Chapter
Division
Section
Outpost

Event

on Event Type
on Comments

Year 2012
Event Anniversary
Type Attendee

Event Speaker

Patch Designer

Patch Designer Jason Bone

Country United States Attendance
Region South Central Quantity Made 50
District South Texas Event Location

Chapter
Division
Section

Outpost Year 2012 Event Anniversary

Attendee

Event Type
Comments 50th Yellow - Velcro

Event Speaker Patch Designer

Jason Bone

60th

50th Gold - Velcro