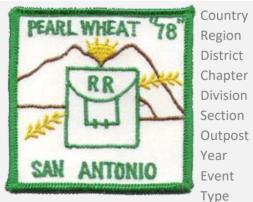

Comments Section San Antonio

Outpost

Year 1974 **Event Speaker** Event Camporee - Spring Patch Designer

Attendee Type



Country United States Attendance Region South Central Quantity Made District South Texas **Event Location** 

Chapter

Division Comments Section San Antonio

Outpost

Year 1975

Event Camporee - Spring

Attendee Type

**Event Type** 

**Event Speaker** 

Hill Country Scene

Patch Designer Robert Nixon, Jr.



Country United States Attendance Region South Central Quantity Made District South Texas **Event Location** 

Chapter

**Event Type** Division Comments

Section San Antonio

Outpost

1976

Year Camporee - Spring Event

Attendee Type

**Event Speaker** 

Patch Designer Designed by one of the

Liberty Bell, Astronaut

Space Walking

Sunrise over

Mountains, Wheat



Attendance Country United States Quantity Made Region South Central District South Texas **Event Location** 

Chapter **Event Type** Division

Comments Section San Antonio

1978 **Event Speaker** Year

Camporee - Spring Patch Designer Robert Nixon, Jr. Event



Country United States Attendance Quantity Made Region South Central District South Texas **Event Location** 

Chapter Division

Comments Racoon Section San Antonio

**Event Type** 

Outpost

1979 Year **Event Speaker** 

Patch Designer Leroy Davis Event Camporee - Spring

Attendee Type



Country United States Attendance Region South Central Quantity Made District South Texas **Event Location** 

Chapter **Event Type** Division

Comments Bull Section San Antonio

Outpost

Year 1981 **Event Speaker** 

Event Camporee - Spring Patch