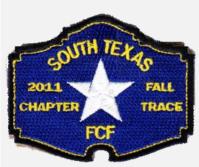

**Event Type** 

Comments

Non-Velcro

Velcro

Chapter
Division Event Type
Section Comments

Outpost

Year 2011 Event Speaker

Event FCF Trace - Fall Patch Designer Jason Bone

Type Attendee

Country United States Attendance

Region South Central Quantity Made 100

District South Texas Event Location Chapter

Division Event Type Section Comments

Outpost

Year 2011 Event Speaker

Event FCF Trace - Fall Patch Designer Jason Bone
Type Attendee