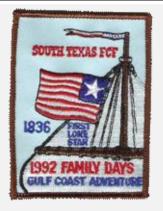

**FCF Family Days** Event Patch Designer Dade Massey

Attendee Type

Country United States Attendance Region South Central Quantity Made District South Texas

Chapter Division Section

Comments

Outpost Year

1992 Event **FCF Family Days** 

Attendee Type

**Event Location Event Type** 92 ship top should have

been sky and not white **Event Speaker** 

Patch Designer **Dade Massey** 

Country United States Attendance Region South Central Quantity Made District South Texas