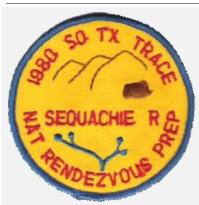

Chapter
Division
Section
Outpost

Year 1980 Event Speaker Event FCF Trace Patch Designer

Type Attendee

Outpost

Country United States Attendance
Region South Central Quantity Made
District South Texas Event Location