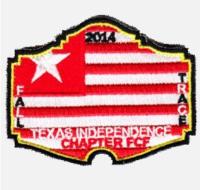

Year 2014 Event Speaker

Event FCF Trace - Fall Patch Designer Jason Bone

Type Attendee

Country United States Attendance

Region South Central Quantity Made 20

District South Texas Event Location

Chapter
Division Event Type

Section Comments Non-Velcro

Year 2014 Event Speaker

Event FCF Trace - Fall Patch Designer Jason Bone

Type Attendee

Outpost

Chapter
Division Event Type
Section Comments

Outpost Year 2015

Event FCF Trace - Fall Patch Designer Jason Bone