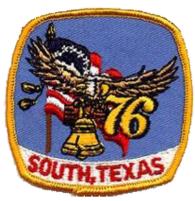

Attendee

Section Comment
Outpost

Year 1976 Event Speaker Alan Gell

Event Pow Wow Patch Designer Raymond Massey

Eagle, Flag

SOUTH, TEXAS

Country United States Attendance
Region South Central Quantity Made 900

District South Texas Event Location Gayle Lakes, West Chapter Columbia, Texas

Division Event Type Pow Wow Section Comments Gold

Outpost
Year 1976 Event Speaker

Event Pow Wow Patch Designer Raymond Massey