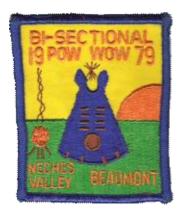

Country United States Attendance
Region South Central Quantity Made 900

District South Texas Event Location
Chapter
Division Event Type

Section Comments Alamo, Texas Flag
Outpost

Attendance

Year 1979 Event Speaker
Event Pow Wow Patch Designer D

Event Pow Wow Patch Designer Dade Massey
Type Attendee

Region South Central Quantity Made 900
District South Texas Event Location
Chapter
Division Event Type Pow Wow

Section Comments Church
Outpost

Year 1980 Event Speaker Columbus Camp
Event Pow Wow Patch Designer Raymond Massey
Type ??