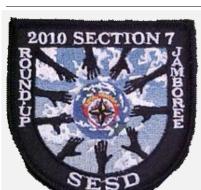

Type

Year 2010 Event Speaker Event Roundup Patch Designer

Country United States Attendance
Region Southeast Quantity Made
District Southeastern Spanish Event Location

Chapter
Division Event Type
Section 07 Comments