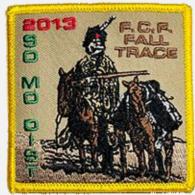

Year 2013 Event Speaker
Event FCF Trace - Fall Patch Designer

Chapter
Division Event Type
Section Comments
Outpost

Year 2014 Event Speaker
Event FCF Trace - Fall Patch Designer

Type Attendee

Country United States Attendance
Region Gulf Quantity Made
District Southern Missouri Event Location