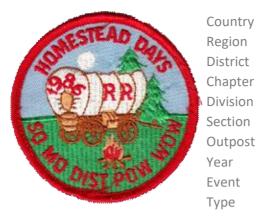

District Southern Missouri Event Location

Chapter
Division Event Type
Section Comments

Outpost

Year 1988 Event Speaker
Event FCF Trace - Fall Patch Designer

Type Attendee

Country United States Attendance

Region Gulf Quantity Made
District Southern Missouri Event Location