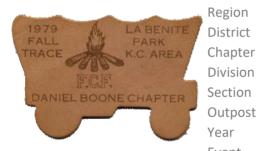

Attendee Type

Outpost

ANIEL BOONE

CHAPTER

Country United States Attendance Region Gulf Quantity Made

District Southern Missouri **Event Location** 

Chapter **Event Type** Division Comments Section

Year 1979 **Event Speaker** FCF Trace - Fall Patch Designer Event