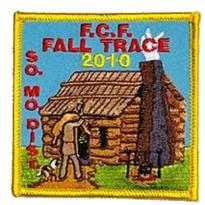

Country United States Attendance
Region Gulf Quantity Made
District Southern Missouri Event Location

Chapter
Division Event Type
Section Comments

Year 1977 Event Speaker
Event FCF Trace Patch Designer

Chapter
Division Event Type
Section Comments