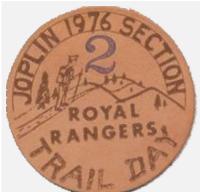

Outpost

Year 1976 Event Speaker Event Trail Day Patch Designer

Type Attendee

Country United States Attendance
Region Gulf Quantity Ma

Region Gulf Quantity Made
District Southern Missouri Event Location

Chapter Event Local

Division Event Type Section Joplin Comments

Outpost

Outpost

Type

Attendee

Year 1976 Event Speaker Event Trail Day Patch Designer

Type Attendee

Country United States Attendance
Region Gulf Quantity Made

District Southern Missouri Event Location

Chapter
Division Event Type

Section Joplin Comments

Year 1976 Event Speaker
Event Trail Day Patch Designer

Chapter

Division Event Type Section Joplin Comments

Outpost