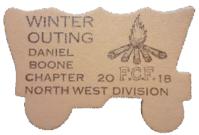

Type Attendee

Chapter
Division Event Type
Section Comments
Outpost

Year 1967 Event Speaker Event FCF Trace Patch Designer

FALL OUTING
FANTASTIC CAVERNS
SPRINGFIELD, MO.
D. BOONE CHAPTER

1968

Country United States Attendance
Region Gulf Quantity Made
District Southern Missouri Event Location