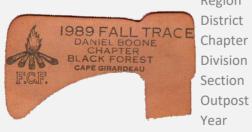

Chapter
Division Event Type

Section Comments

Year 1989 Event Speaker
Event FCF Trace - Fall Patch Designer

Type Attendee

Country United States Region Gulf

District Southern Missouri

Chapter Division Section Outpost

**Event Type** Comments

Attendance

Quantity Made

**Event Location** 

1990 Year

FCF Trace - Fall Event Attendee Type

**Event Speaker** 

Patch Designer