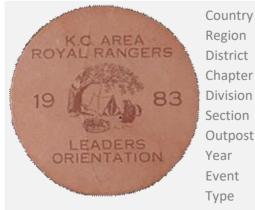

Comments

Patch Designer

Attendance Country United States Quantity Made Region Gulf District Southern Missouri **Event Location** 

Chapter

Section Kansas City

Outpost

1983 Year **Leaders Orientation** Event

Attendee Type