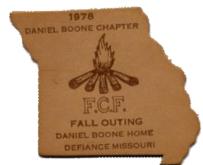

Outpost

Year 1978 Event Speaker Event FCF Trace Patch Designer

Type Attendee

Country United States Attendance
Region Gulf Quantity Made

District Southern Missouri Event Location

Chapter
Division Event Type
Section Comments