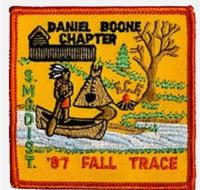

District Southern Missouri Event Location

Chapter
Division Event Type
Section Comments

Year 1987 Event Speaker
Event FCF Trace - Fall Patch Designer

Type Attendee

Outpost

Country United States Attendance

Region Gulf Quantity Made