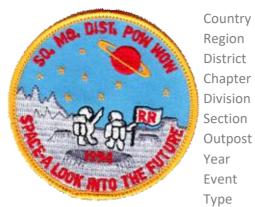

District Southern Missouri Chapter

Division Event Type Section Comments

Outpost

Year 1977 Event Speaker Event Anniversary Patch Designer

Type Attendee

Country United States Attendance

Region Gulf Quantity Made
District Southern Missouri Event Location