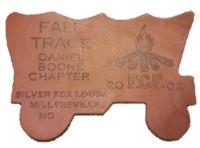

Chapter
Division Event Type
Section Comments

Year 1983 Event Speaker
Event FCF Trace - Fall Patch Designer

Type Attendee

Outpost

S. MISSOURI DISTRICT

Sam A. Baker State Park

9

8

FALL TRACE

Country United States Attendance

Region Gulf Quantity Made
District Southern Missouri Event Location

Chapter
Division Event Type
Section Comments

Outpost

Year 1984 Event Speaker
Event FCF Trace - Fall Patch Designer