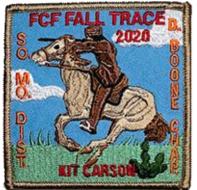

Year 2020 Event Speaker Event FCF Trace - Fall Patch Designer

Country United States Attendance
Region Gulf Quantity Made
District Southern Missouri Event Location

Chapter
Division Event Type
Section Comments