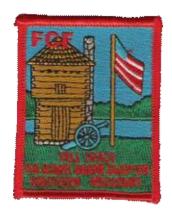

Type Attendee

Chapter
Division Event Type
Section Comments
Outpost

Year 1967 Event Speaker Event FCF Trace Patch Designer

FALL OUTING
FANTASTIC CAVERNS
SPRINGFIELD, MO.
D. BOONE CHAPTER

1968

Country United States Attendance
Region Gulf Quantity Made
District Southern Missouri Event Location