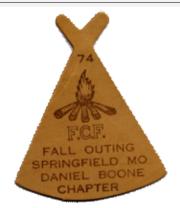

Outpost

Country United States Attendance
Region Gulf Quantity Made
District Southern Missouri Event Location

Chapter
Division Event Type
Section Comments

Outpost
Year 1974 Event Speaker
Event FCF Trace Patch Designer