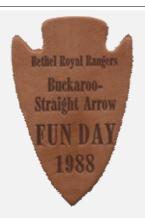

89

97

Event Speaker Patch Designer

Type Attendee

Royal Rangers
Straight Arrow

-Buckaroo

1989

Country United States

Region Gulf

District Southern Missouri

Chapter

Division Section

Outpost

Year 1989 Event Fun Day

Type Attendee

Attendance

Quantity Made

**Event Location** 

Event Type

Comments

Event Speaker

Patch Designer

Chapter
Division Event Type
Section Comments

Outpost 100