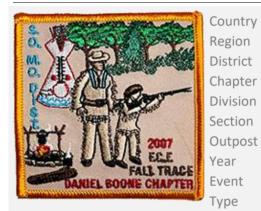

Country United States Attendance Region Gulf Quantity Made District Southern Missouri **Event Location** 

Chapter **Event Type** Division

Comments Section Outpost

Year 2009 **Event Speaker** Patch Designer Event Day Camp Attendee Type