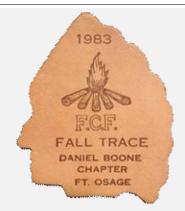

Chapter
Division Event Type
Section Comments

Year 1983 Event Speaker
Event FCF Trace - Fall Patch Designer

Type Attendee

Outpost

S. MISSOURI DISTRICT

Sam A. Baker State Park

9

8