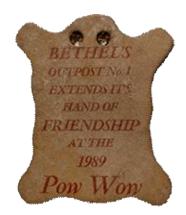

District Southern Missouri

Chapter Division

Section Outpost

Year 1989 **Pow Wow** Event

Type Attendee Attendance

Quantity Made

**Event Location** 

**Event Type** Comments

**Event Speaker** Patch Designer 1500

Pomme de Terre State Park, Fort Leonard

| 257  | SO NO      |
|------|------------|
| 4    | 30, 110, 1 |
| Hit  |            |
| DIST | POW-WOW    |

Country United States Attendance Region Gulf Quantity Made 1500 District Southern Missouri **Event Location** Pomme de Terre State