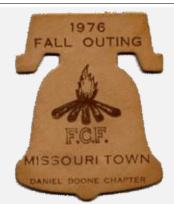

Attendee Type

Outpost

Country United States Attendance Region Gulf Quantity Made

District Southern Missouri **Event Location** 

Chapter **Event Type** Division Comments Section

Year 1976 **Event Speaker** FCF Trace - Fall Event Patch Designer