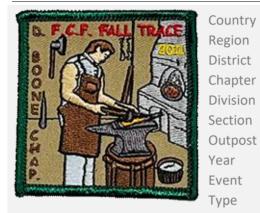

Type Attendee

Chapter
Division Event Type
Section Comments
Outpost

Year 1967 Event Speaker Event FCF Trace Patch Designer

FALL OUTING
FANTASTIC CAVERNS
SPRINGFIELD, MO.
D. BOONE CHAPTER

1968

Country United States Attendance
Region Gulf Quantity Made
District Southern Missouri Event Location