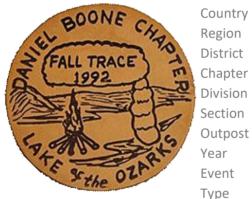

Attendee Type

Country United States

Attendance Region Gulf Quantity Made District Southern Missouri **Event Location** 

Chapter **Event Type** Division Comments Section

Year 1992 FCF Trace - Fall Event

Attendee

**Event Speaker** Patch Designer

Attendance

Country United States

Quantity Made Region Gulf District Southern Missouri **Event Location** 

Chapter **Event Type** Division Comments Section Outpost

**Event Speaker** Year 1993 FCF Trace - Fall Patch Designer Event Type Attendee