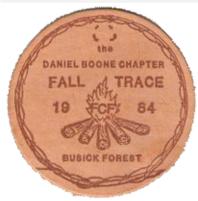

FALL TRACE

Country United States Attendance

Region Gulf Quantity Made
District Southern Missouri Event Location

Chapter
Division Event Type
Section Comments

Outpost

Year 1984 Event Speaker
Event FCF Trace - Fall Patch Designer