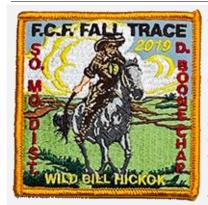

Chapter
Division Event Type
Section Comments

Section Comments
Outpost

Year 2018 Event Speaker
Event FCF Trace Patch Designer
Type Attendee

Country United States Attendance

Region Gulf Quantity Made
District Southern Missouri Event Location