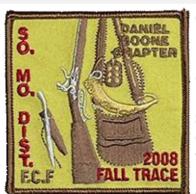

Country United States Attendance
Region Gulf Quantity Made
District Southern Missouri Event Location

Chapter
Division Event Type
Section Comments
Outpost

Year 2008 Event Speaker
Event FCF Trace - Fall Patch Designer
Type Attendee