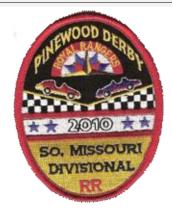

ROYAL RANGERS SECTIONAL PINEWOOD DERBY 2010

**1938 FORD** 

District Southern Missouri **Event Location** Chapter **Event Type** Division Comments

Section Sectional

Outpost

Year 2010 **Event Speaker** Event Derby Patch Designer