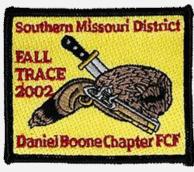

Chapter
Division Event Type
Section Comments

Outpost Year 2002 Event Speaker

Event FCF Trace - Fall Patch Designer
Type Attendee

Country United States Attendance

Region Gulf Quantity Made
District Southern Missouri Event Location

Chapter
Division Event Type
Section Comments

Outpost
Year 2002 Event Speaker
Event FCF Trace - Fall Patch Designer

Type Attendee

Chapter
Division

Event Type Comments

Section
Outpost
Year 200

Year 2003 Event Speaker
Event FCF Trace - Fall Patch Designer