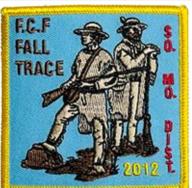

Year 2012 Event Speaker
Event FCF Trace - Fall Patch Designer
Type Attendee

Country United States Attendance
Region Gulf Quantity Made

District Southern Missouri Event Location

Division Event Type Section Comments