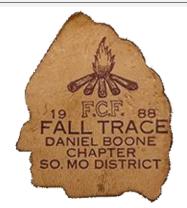

District Southern Missouri Event Location

Chapter
Division Event Type
Section Comments

Outpost

Year 1988 Event Speaker
Event FCF Trace - Fall Patch Designer

Type Attendee

Country United States Attendance

Region Gulf Quantity Made
District Southern Missouri Event Location