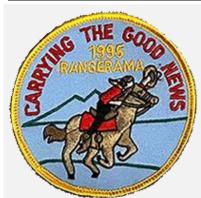

Chapter
Division Event Type
Section Comments

Year 1995 Event Speaker
Event FCF Trace - Spring Patch Designer

Type Attendee

Outpost

Country United States Attendance

Region Gulf Quantity Made
District Southern Missouri Event Location