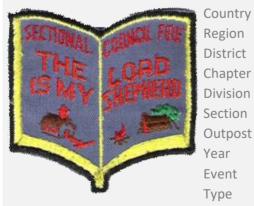

Outpost
Year Event Speaker
Event Council Fire Patch Designer

Type Attendee

Attendee

Country United States Attendance Quantity Made Region Gulf District Southern Missouri **Event Location** 

Chapter

**Event Type** Division Comments Section Sectional