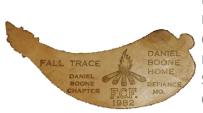

Type Attendee

Chapter

Division Event Type Section Comments

Outpost

Year 1982 Event Speaker
Event FCF Trace - Fall Patch Designer

Type Attendee

Country United States Attendance
Region Gulf Quantity Made

District Southern Missouri Event Location