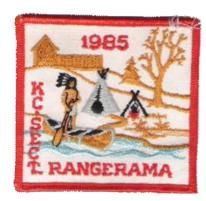

Type Attendee

Country United States Attendance
Region Gulf Quantity Made

District Southern Missouri Event Location

Chapter
Division Event Type
Section Comments

Outpost

Year 1985 Event Speaker
Event FCF Trace - Fall Patch Designer