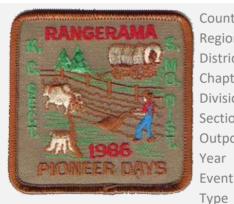

District Southern Missouri

Chapter Division

Comments Section Kansas City

Outpost

Attendee

Year 1986 **Event Speaker** Event Rangerama Patch Designer

Country United States Attendance Region Gulf Quantity Made District Southern Missouri **Event Location** 