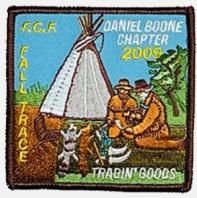

Country United States Attendance
Region Gulf Quantity Made
District Southern Missouri Event Location

Chapter
Division Event Type
Section Comments

Year 2009 Event Speaker
Event FCF Trace - Fall Patch Designer
Type Attendee