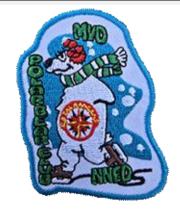

Chapter **Event Type** Division Comments

Outpost Year **Event Speaker** 

Patch Designer

The Polar Bear Club

The Polar Bear Survival

patch is given to a

patch is given to a

Attendee Type

Event

Outpost

Polar Bear Club

Country United States Attendance Region Northeast Quantity Made

District Southern New England **Event Location** Chapter

**Event Type** Division Comments Section

Year 2025 **Event Speaker** Polar Bear Club Patch Designer

Event Attendee Type

Attendance Country United States Quantity Made Region Northeast District Southern New England **Event Location** 

Chapter **Event Type** Division Comments Section

Outpost 2025 **Event Speaker** Year

Polar Bear Survival Club Patch Designer Event

Type Attendee

Country United States Attendance Region Northeast Quantity Made

District Southern New England **Event Location** Camp Collier, Gardner,

MA

200

**Event Type** Division