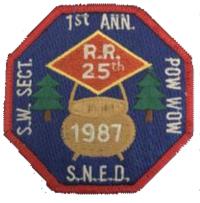

Section Southwest Comments

Outpost

Type

Year 1987 Event Speaker
Event Pow Wow Patch Designer

Type Attendee

Attendee

Country United States Attendance
Region Northeast Quantity Made
District Southern New England Event Location

Chapter
Division Event Type
Section Southwest Comments

Outpost
Year 1988 Event Speaker
Event Pow Wow Patch Designer

Chapter

**Event Type** Division Comments Section Southwest

Outpost

1989 **Event Speaker** Year Event **Pow Wow** Patch Designer