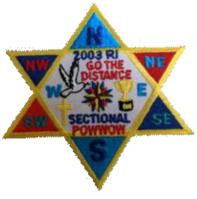

Type Attendee

Country United States Attendance
Region Northeast Quantity Made
District Southern New England Event Location

Chapter

Attendee

Division Event Type
Section Rhode Island Comments

Outpost

Type

Year 2003 Event Speaker Event Pow Wow Patch Designer

Country United States Attendance
Region Northeast Quantity Made
District Southern New England Event Location

Chapter Division

Division Event Type
Section Rhode Island Comments

Outpost

Year 2005 Event Speaker
Event Pow Wow Patch Designer