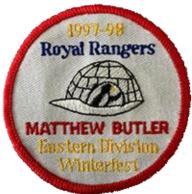

Chapter **Event Type** Division Comments

Outpost Year **Event Speaker** 

Patch Designer

The Polar Bear Club

The Polar Bear Survival

patch is given to a

patch is given to a

Attendee Type

Event

Outpost

Polar Bear Club

Country United States Attendance Region Northeast Quantity Made

District Southern New England **Event Location** Chapter

**Event Type** Division Comments Section

Year 2025 **Event Speaker** Polar Bear Club Patch Designer

Event Attendee Type

Attendance Country United States Quantity Made Region Northeast District Southern New England **Event Location** 

Chapter **Event Type** Division Comments Section

Outpost 2025 **Event Speaker** Year

Polar Bear Survival Club Patch Designer Event

Type Attendee

Country United States Attendance Region Northeast Quantity Made

District Southern New England **Event Location** Camp Collier, Gardner,

MA

200

**Event Type** Division