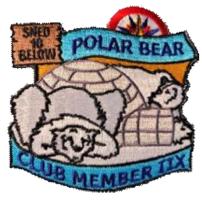

Chapter **Event Type** Division Comments

Outpost Year **Event Speaker** 

Patch Designer

The Polar Bear Club

The Polar Bear Survival

patch is given to a

patch is given to a

Attendee Type

Event

Outpost

Polar Bear Club

Country United States Attendance Region Northeast Quantity Made

District Southern New England **Event Location** Chapter

**Event Type** Division Comments Section

Year 2025 **Event Speaker** Polar Bear Club Patch Designer

Event Attendee Type

Attendance Country United States Quantity Made Region Northeast District Southern New England **Event Location** 

Chapter **Event Type** Division Comments Section

Outpost 2025 **Event Speaker** Year

Polar Bear Survival Club Patch Designer Event

Type Attendee

Country United States Attendance Region Northeast Quantity Made

District Southern New England **Event Location** Camp Collier, Gardner,

MA

200

**Event Type** Division