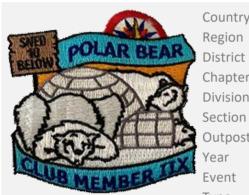

Chapter **Event Type** Division Comments

Outpost Year **Event Speaker** 

Patch Designer

The Polar Bear Club

The Polar Bear Survival

patch is given to a

patch is given to a

Attendee Type

Event

Outpost

Polar Bear Club

Country United States Attendance Region Northeast Quantity Made

District Southern New England **Event Location** Chapter

**Event Type** Division Comments Section

Year 2025 **Event Speaker** Polar Bear Club Patch Designer

Event Attendee Type

Attendance Country United States Quantity Made Region Northeast District Southern New England **Event Location** 

Chapter **Event Type** Division Comments Section

Outpost 2025 **Event Speaker** Year

Polar Bear Survival Club Patch Designer Event

Type Attendee

Country United States Attendance Region Northeast Quantity Made

District Southern New England **Event Location** Camp Collier, Gardner,

MA

200

**Event Type** Division