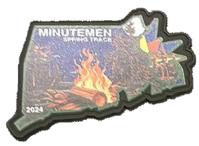

District Southern New England

Chapter Minutemen

Division Section

Outpost 2024 Year

FCF Trace - Fall Event

Attendee Type

Attendance

Quantity Made **Event Location** 

Year 2024 FCF Trace - Spring Event

Attendee Type

Attendance

Quantity Made

**Event Type** Comments

**Event Speaker** 

Patch Designer

Country United States