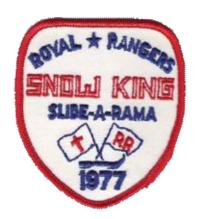

Attendee

Attendance Country United States Quantity Made Region Northeast District Southern New England **Event Location** 

Chapter **Event Type** Division Comments Section Outpost

1977 **Event Speaker** Year Event Slidearama Patch Designer Attendee