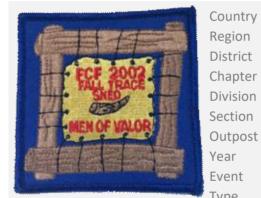

Year 2003 **Event Speaker FCF Trace** Patch Designer Event

Type Attendee

Chapter Minutemen

Country United States Region Northeast

District Southern New England

Chapter Minutemen

Division Section

Outpost 2004