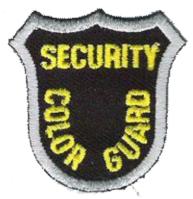

Section Southeast

Outpost Vear

Year 1985 Event Speaker
Event Pow Wow Patch Designer
Type Attendee

Chapter

Division Event Type
Section Southwest Comments

Outpost

Year Event Speaker
Event Color Guard Patch Designer

Type Attendee

SECURITY
COLOR
CAMP CHIVE

Country United States Attendance
Region Northeast Quantity Made
District Southern New England Event Location

Chapter Division

Division Event Type
Section Southwest Comments