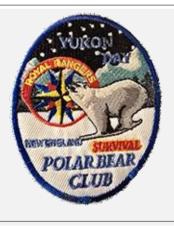

Chapter **Event Type** Division Comments

Outpost Year **Event Speaker** 

Patch Designer

The Polar Bear Club

The Polar Bear Survival

patch is given to a

patch is given to a

Attendee Type

Event

Outpost

Polar Bear Club

Country United States Attendance Region Northeast Quantity Made

District Southern New England **Event Location** Chapter

**Event Type** Division Comments Section

Year 2025 **Event Speaker** Polar Bear Club Patch Designer

Event Attendee Type

Attendance Country United States Quantity Made Region Northeast District Southern New England **Event Location** 

Chapter **Event Type** Division Comments Section

Outpost 2025 **Event Speaker** Year

Polar Bear Survival Club Patch Designer Event

Type Attendee

Country United States Attendance Region Northeast Quantity Made

District Southern New England **Event Location** Camp Collier, Gardner,

MA

200

**Event Type** Division