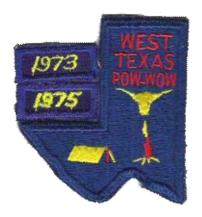

Outpost
Year 1973 Event Speaker
Event Pow Wow Patch Designer
Type Attendee

Country United States Attendance
Region South Central Quantity Made 200
District West Texas Event Location Fort

Chapter
Division Event Type Pow Wow
Section Comments Year Tab

Year 1973 Event Speaker
Event Pow Wow Patch Designer
Type Attendee

Chapter Division Section

Outpost

1975 Year **Pow Wow** Event Attendee Type

Attendance

Quantity Made

200

Fort Davis, Texas