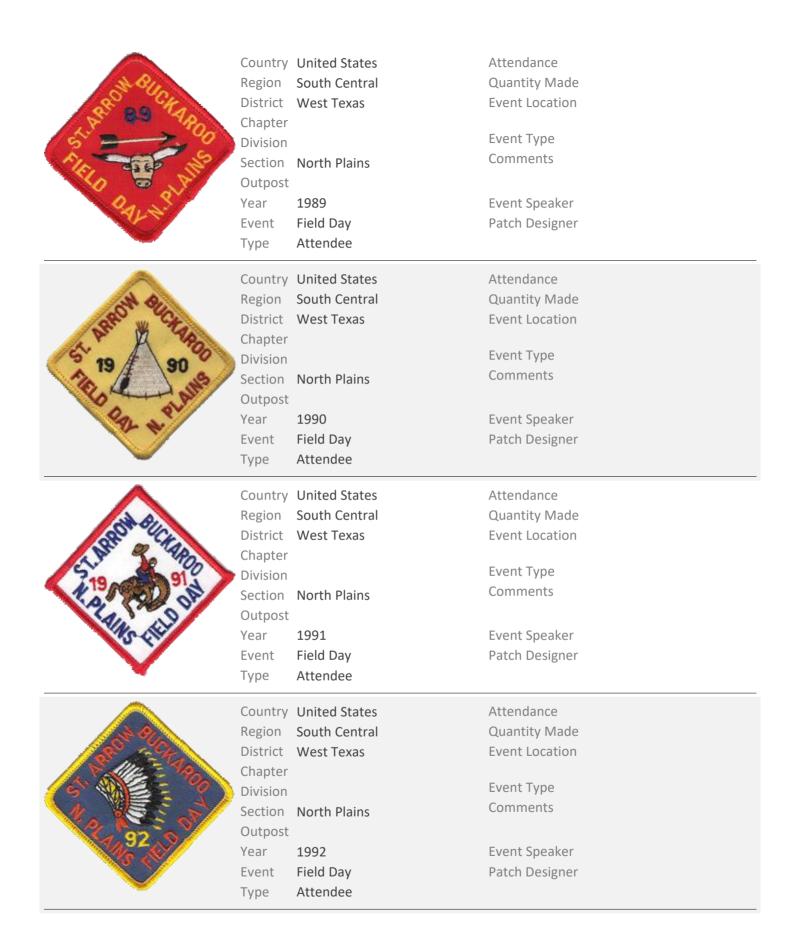

ments

Outpost

Year 1991 Event Speaker Event Derby Patch Designer

Type Attendee



Country United States Attendance
Region South Central Quantity Made
District West Texas Event Location

Chapter Division

Division Event Type
Section North Plains Comments

Outpost

Year 1992 Event Speaker Event Derby Patch Designer

Type Attendee



Country United States Attendance
Region South Central Quantity Made

District West Texas Event Location Chapter

Division Event Type
Section North Plains Comments

Outpost
Year 1993 Event Speaker
Event Derby Patch Designer

Type Attendee

Attendee

Type



Country United States Attendance
Region South Central Quantity Made
District West Texas Event Location

Division Event Type
Section North Plains Comments

Year 2000 Event Speaker
Event Derby Patch Designer





Chapter

Division Event Type
Section North Plains Comments

Outpost

Year 1993 Event Speaker Event Field Day Patch Designer

Type Attendee



Country United States Attendance
Region South Central Quantity Made
District West Texas Event Location

Chapter Division

Division Event Type
Section North Plains Comments

Outpost

Year 1983 Event Speaker Event Pow Wow Patch Designer Spring

Spring

Spring

Type Attendee



Country United States Attendance
Region South Central Quantity Made
District West Texas Event Location

Chapter
Division Event Type

Section North Plains

Outpost

Year 1984 Event Speaker Event Pow Wow Patch Designer

Comments

**Event Type** 

Comments

Type Attendee



Country United States Attendance
Region South Central Quantity Made
District West Texas Event Location

Di