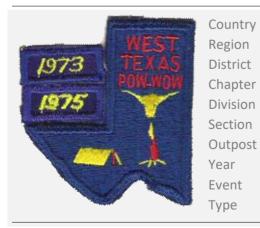

Outpost
Year 1973 Event Speaker
Event Pow Wow Patch Designer
Type Attendee

Country United States Attendance
Region South Central Quantity Made 200
District West Texas Event Location Fort

Chapter
Division Event Type Pow Wow
Section Comments Year Tab

Year 1973 Event Speaker
Event Pow Wow Patch Designer
Type Attendee

Chapter Division Section

Outpost

1975 Year **Pow Wow** Event Attendee Type

Attendance

Quantity Made

200

Fort Davis, Texas