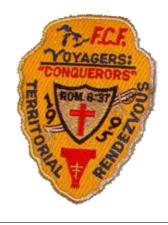

Quantity Made 600

**Event Location** Franfurt, Kentucky

**Event Type** Comments Territorial Rendezvous Terr Rep Norm Nethers

**Event Speaker** Patch Designer

Mark Gentry Norm Nethers

Country United States Region Great Lakes