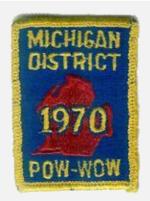

Patch Designer

Comments

Year 1969 Event Speaker
Event Pow Wow Patch Designer
Type Attendee

| Country  | United States |
|----------|---------------|
| Region   | Great Lakes   |
| District | Illinois      |
| Chapter  |               |
| Division |               |
| Section  |               |
| Outpost  |               |
| Year     | 1970          |

**Pow Wow** 

Attendee

Event

Type

Attendance Quantity Made 300 **Event Location** Lake Williamson Christian Center, **Event Type** Pow Wow

Comments

Event Speaker Fred Deaver Patch Designer Fred Deaver

600