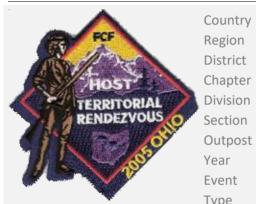

**FCF Territorial** Event Patch Designer Dave Hatfield Attendee Type

Country United States Attendance Region Great Lakes Quantity Made 500 District **Event Location** FCF 40th Anniversary

Chapter Voyagers **Event Type** National FCF Division Comments Section