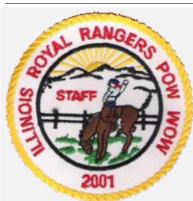

Division Section Outpost

2001 Year Event Type

**FCF Territorial** Attendee

**Event Location** 

**Event Type** Comments

Bear Creek Scout Camp, Alpine, Indiana

Territorial Rendezvous Terr Rep Mickey Click

Doug Chapman

**Event Speaker** Jeff Jeffries Patch Designer

| 2003 |
|------|
|      |

| Country  | United States | Attendance     |     |
|----------|---------------|----------------|-----|
| Region   | Great Lakes   | Quantity Made  | 675 |
| District |               | Event Location |     |
| Chapter  | Voyagers      |                |     |