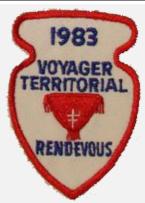

Chapter Voyagers

Division Section Outpost

Year 1983 **FCF Territorial** Event

Attendee Type

**Event Location** 

Patch Designer

**Event Type** Territorial Rendezvous

Comments

Event Type

Comments

Event Speaker Terr Rep Leonard Taylor

600

Patch Designer Dick Prewitt

Country United States Attendance Region Great Lakes

District

Chapter Voyagers