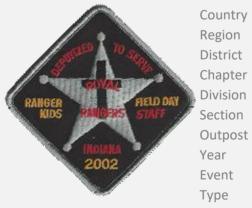

Division Section Outpost

2001 Year Event Type

**FCF Territorial** Attendee

**Event Location** 

**Event Type** Comments

Bear Creek Scout Camp, Alpine, Indiana

Territorial Rendezvous Terr Rep Mickey Click

Doug Chapman

**Event Speaker** Jeff Jeffries Patch Designer

| 2003 |
|------|
|      |

| Country  | United States | Attendance     |     |
|----------|---------------|----------------|-----|
| Region   | Great Lakes   | Quantity Made  | 675 |
| District |               | Event Location |     |
| Chapter  | Voyagers      |                |     |