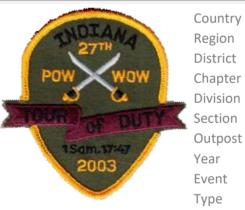

**Event Type** Division Comments Section Outpost

Territorial Rendezvous

Territorial Rendezvous

100

2003 Event Speaker Year Sonny Green **FCF Territorial** Patch Designer Jeff Jeffries Event Attendee Type

Country United States Attendance 200 Region Great Lakes Quantity Made 675 District **Event Location Heartland Retreat** Center, Ohio Chapter Voyagers **Event Type** Territorial Rendezvous Division Comments Host Patch received by Section each attendee, extras Outpost Year 2005 **Event Speaker** Rick Dostal