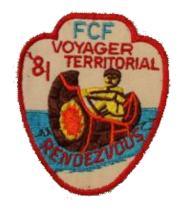

Chapter Voyagers

Division Section Outpost

1981 Event Speaker Year

**FCF Territorial** Event Attendee Type

Jim Barger, Terr Rep Son

Territorial Rendezvous

Country United States Attendance Region Great Lakes Quantity Made 400 District