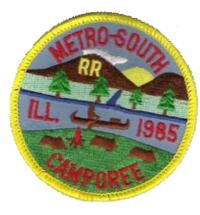

Outpost Year

Year 1989 Event Speaker
Event Pow Wow Patch Designer
Type Staff

Country United States Attendance 622 Region Great Lakes Quantity Made 900 District Illinois **Event Location** Lake Williamson Christian Center, Chapter Event Type Pow Wow Division Comments South Section

Outpost
Year 1989
Event Pow Wow
Type Attendee

Event Speaker John Eller
Patch Designer Bob Sederwall

South

Country United States Attendance
Region Great Lakes Quantity Made
District Illinois Event Location