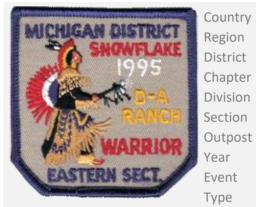

Chapter Voyagers

Division Section Outpost

1981 Event Speaker Year

**FCF Territorial** Event Attendee Type

Jim Barger, Terr Rep Son

Territorial Rendezvous

Country United States Attendance Region Great Lakes Quantity Made 400 District