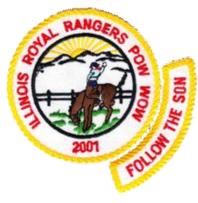

Division Section Outpost

2001 Year Event Type

**FCF Territorial** Attendee

**Event Location** 

**Event Type** Comments

Bear Creek Scout Camp, Alpine, Indiana

Territorial Rendezvous Terr Rep Mickey Click

Doug Chapman

**Event Speaker** Jeff Jeffries Patch Designer

| 2003 |
|------|
|      |

| Country  | United States | Attendance     |     |
|----------|---------------|----------------|-----|
| Region   | Great Lakes   | Quantity Made  | 675 |
| District |               | Event Location |     |
| Chapter  | Voyagers      |                |     |