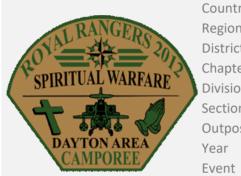

## Region Great Lakes and District Patches

2025

The Royal Rangers History website (<a href="www.royalrangershistory.org">www.royalrangershistory.org</a>) exists to help preserve our Royal Rangers history. Since Johnnie Barnes founded Royal Rangers in 1962 there have been untold thousands of different Royal Rangers events across the United States and around the world, and for most of those events there have been commemorative patches issued. This site is dedicated to helping to preserve and catalog those patches and other information about events and activities of Royal Rangers around the world.