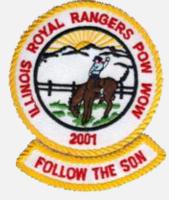

Division Section Outpost

2001 Year Event Type

**FCF Territorial** Attendee

**Event Location** 

**Event Type** Comments

Bear Creek Scout Camp, Alpine, Indiana

Territorial Rendezvous Terr Rep Mickey Click

Doug Chapman

**Event Speaker** Jeff Jeffries Patch Designer

| 2003 |
|------|
|      |

| Country  | United States | Attendance     |     |
|----------|---------------|----------------|-----|
| Region   | Great Lakes   | Quantity Made  | 675 |
| District |               | Event Location |     |
| Chapter  | Voyagers      |                |     |