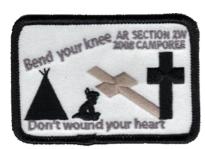

Year Event Speaker Event Camporee Patch Designer

Type Attendee

Out Post 207

Country United States Attendance
Region Gulf Quantity Made 6

District Arkansas Event Location

Chapter
Division Event Type

Section Comments Made for Color Guard