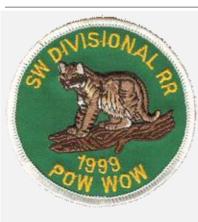

F Trace - Fall Event Patch Designer



Region Gulf

District Southern Missouri

Chapter

Division

Section Outpost

1999 Year FCF Trace - Fall Event

Attendee

Attendance

Quantity Made

**Event Location** 

**Event Type** 

Comments

**Event Speaker** 

Patch Designer

Type



Country United States

Region Gulf

District Southern Missouri

Chapter Division

Section Sedalia

Outpost

Year 1999 Funfest Event

Attendance

Quantity Made

**Event Location** 

**Event Type** 

Comments

**Event Speaker** Patch Designer

Attendee Type



Country United States

Region Gulf

District Southern Missouri

Chapter

Division Southwest

Section

Outpost

Year 1999 Pow Wow Event

Attendee Type

Attendance

Quantity Made

**Event Location** 

**Event Type** 

Comments

**Event Speaker** 

Patch Designer



Country United States

Region Gulf

District Southern Missouri

Chapter

Division

Section Southwest

Outpost

Year

1999

Event Pow Wow

Attendee Type

Attendance

Quantity Made

**Event Location** 

**Event Type** 

Comments

**Event Speaker** 



Region Gulf

District Southern Missouri

Chapter Division

Section Outpost

Year **Pow Wow** Event Type Attendee

Attendance

Quantity Made

**Event Location** 

Event Type

Comments

1500 Southern Missouri

Campground, Stevens

**Pow Wow** 

1999 **Event Speaker** Patch Designer



Country United States

Region Gulf

District Southern Missouri

Chapter Division

Section Kansas City

Outpost

Year 1999 Event Rangerama Type Attendee

Attendance

Quantity Made

**Event Location** 

**Event Type** Comments

**Event Speaker** Patch Designer



Co