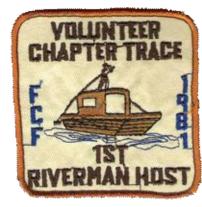

District

Chapter Rivermen

Division Section

Outpost

Year 1981

**FCF Territorial** Event

Type

Attendee

Attendance

Quantity Made

**Event Location** 

**Event Type** 

Comments

**Event Speaker** 

Patch Designer

Terr Rep Don Ray, MO