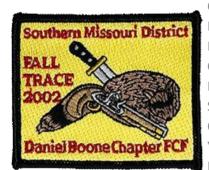

Chapter
Division
Section 08
Comments
Outpost

Year 1994 Event Speaker Event FCF Trace Patch Designer

Type Attendee

Attendee

Type

Country United States Attendance

Region Gulf Quantity Made
District Arkansas Event Location