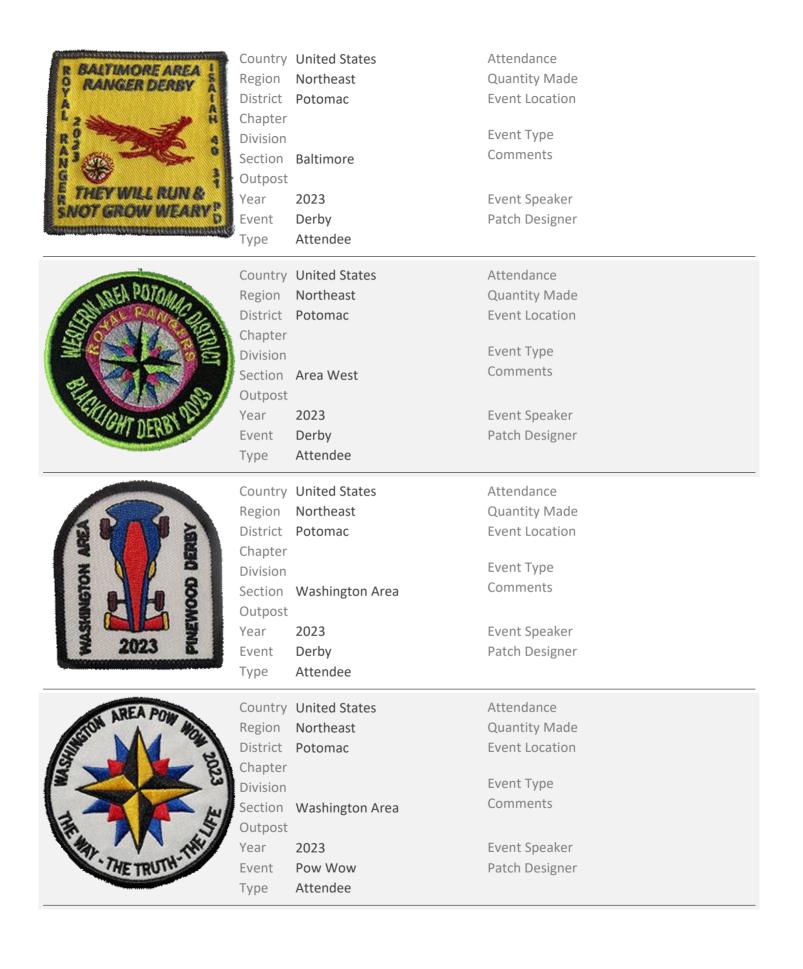

ype<br>Comments<br>Event Speaker<br>Patch Designer |
| RAND TON ROAD BAR                                                  | Region<br>District<br>Chapter<br>Division                                                           | United States<br>Northeast<br>Potomac<br>North Hampton Road<br>2023<br>Derby<br>Attendee | Attendance<br>Quantity Made<br>Event Location<br>Event Type<br>Comments<br>Event Speaker<br>Patch Designer |
| REAL POTON AND AND AND AND AND AND AND AND AND AN                  | Region<br>District<br>Chapter<br>Division                                                           | Western                                                                                  | Attendance<br>Quantity Made<br>Event Location<br>Event Type<br>Comments<br>Event Speaker<br>Patch Designer |



| P BALTING CONTRACTOR