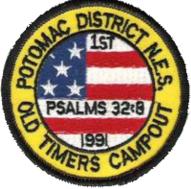

| Region<br>District<br>Chapter<br>Division                                                           | United States<br>Northeast<br>Potomac<br>Northwest<br>1987                     | Attendance<br>Quantity Made<br>Event Location<br>Event Type<br>Comments<br>Event Speaker                   |      |

Country United States Attendance Region Northeast Quantity Made District Potomac Event Location Chapter Event Type Division Comments Section Capital Outpost 1987 Event Speaker Year Patch Designer Event Field Day Туре Attendee Country United States Attendance Region Northeast Quantity Made District Potomac Event Location Chapter Event Type Division Comments Section Western Outpost Year 1987 Event Speaker Frostbite Patch Designer Event Attendee Туре



|