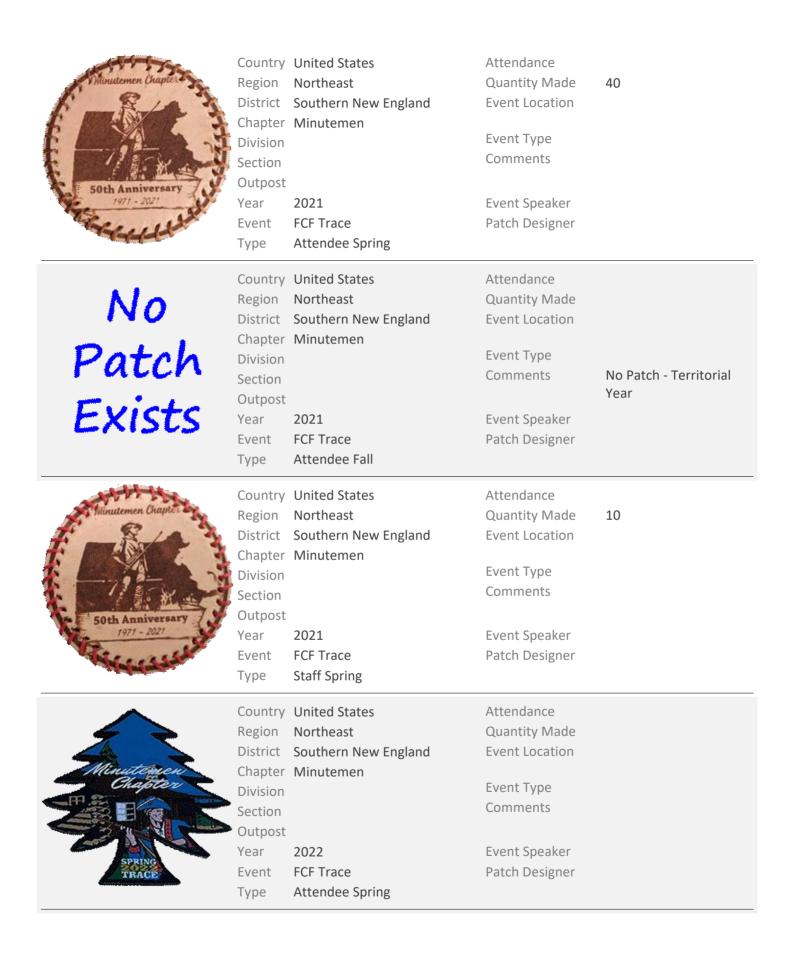

istrict | United States<br>Northeast<br>Southern New England<br>Minutemen<br>2019<br>FCF Trace<br>Attendee Spring | Attendance<br>Quantity Made<br>Event Location<br>Event Type<br>Comments<br>Event Speaker<br>Patch Designer |
| EVENT CANCELED<br>COVID-19<br>NO PATCH CREATED | Region<br>District | 2020<br>FCF Trace                                                                                       | Attendance<br>Quantity Made<br>Event Location<br>Event Type<br>Comments<br>Event Speaker<br>Patch Designer |
|                                                | Туре               | Attendee Spring                                                                                         |                                                                                                            |



|             | Region<br>District | United States<br>Northeast<br>Southern New England<br>Minutemen<br>2022<br>FCF Trace<br>Attendee Fall     | Attendance<br>Quantity Made<br>Event Location<br>Event Type<br>Comments<br>Event Speaker<br>Patch Designer |
|-------------|--------------------|-----------------------------------------------------------------------------------------------------------|------------------------------------------------------------------------------------------------------------|
| Sound Proce | Region<br>District | United States<br>Northeast<br>Southern New England<br>Minutemen<br>2023<br>FCF Trace<br>Attendee Spring   | Attendance<br>Quantity Made<br>Event Location<br>Event Type<br>Comments<br>Event Speaker<br>Patch Designer |
|             | Region<br>District |