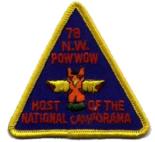

# 1972 Year Type Attendee Need Patch

District Northwest

Event Pow Wow

Need Patch \_\_\_\_\_

District Northwest Event Pow Wow Year 1978 Type Attendee

Need Patch \_

Tuesday, May 7, 2024 Page 11 of 26 District Northwest
Event Pow Wow
Year 1979
Type Attendee