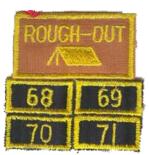

District Northwest

Event Pow Wow

Type Attendee

Type Attendee

1975

Year

# 1972 Year Type Attendee Need Patch

District Northwest

Event Pow Wow

Need Patch \_\_\_\_\_

District Northwest Event Pow Wow Year 1978 Type Attendee

Need Patch \_

Tuesday, May 7, 2024 Page 11 of 26 District Northwest
Event Pow Wow
Year 1979
Type Attendee