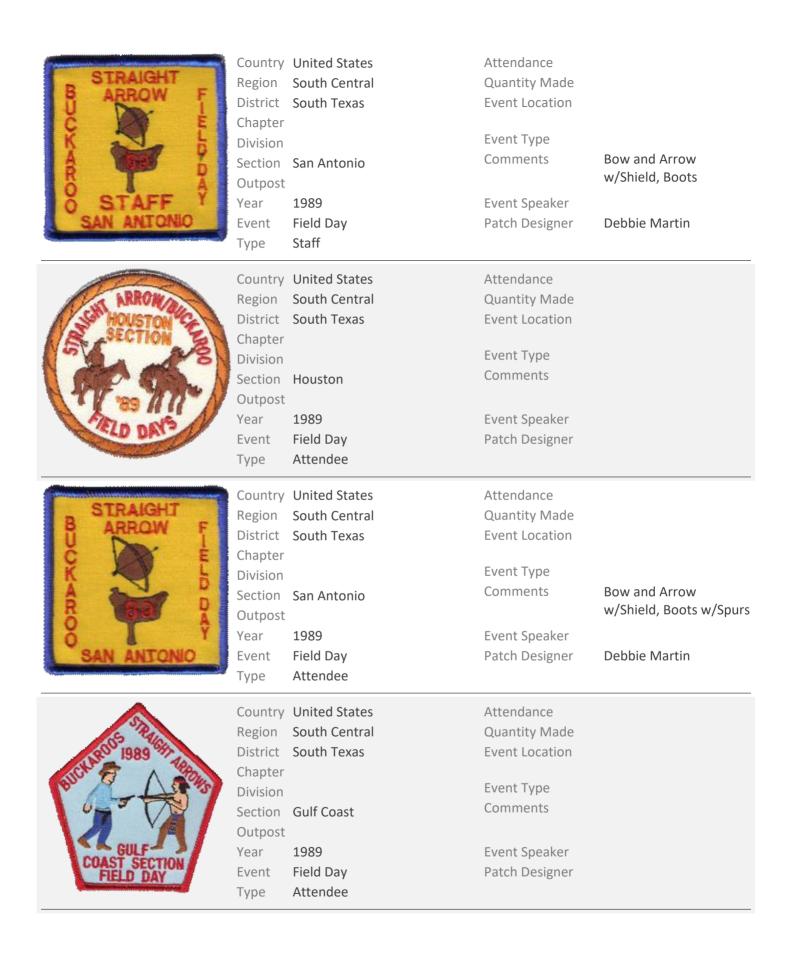

s<br>Gary Phillip Kessler                                |
| FAMILY DAYS                                          | Region                                    | United States<br>South Central<br>South Texas<br>1989<br>FCF Family Days<br>Attendee           | Attendance<br>Quantity Made<br>Event Location<br>Event Type<br>Comments<br>Event Speaker<br>Patch Designer | 89 family days had a<br>Hawaiian theme - Gary<br>Dade Massey |
| COME AND TAKE IT                                     | Region                                    | United States<br>South Central<br>South Texas<br>1989<br>FCF Trace<br>Attendee                 | Attendance<br>Quantity Made<br>Event Location<br>Event Type<br>Comments<br>Event Speaker<br>Patch Designer | Dade Massey                                                  |



| EGENT ROYAL RANGERS MASS