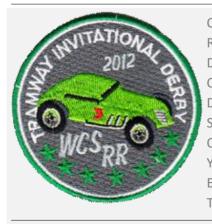

postYear2012EventAnniversaryTypeAttendee

Attendance Quantity Made Event Location

Event Type Comments

Event Speaker Patch Designer

No Patch Exists

No Patch Made

| Country<br>Region<br>District<br>Chapter<br>Division<br>Section<br>Outpost |                                |
|----------------------------------------------------------------------------|--------------------------------|
|                                                                            | 2012<br>Conference<br>Attendee |
| Country<br>Region<br>District                                              | South Central                  |

Quantity Made Event Location

Attendance

Event Type Comments

Event Speaker Patch Designer

Attendance Quantity Made Event Location

Event Type Comments

Event Speaker Patch Designer



| Lountry  | United States |
|----------|---------------|
| Region   | South Central |
| District | New Mexico    |
| Chapter  |               |
| Division |               |
| Section  | West Central  |
| Dutpost  |               |
| /ear     | 2012          |
| Event    | Derby         |
| Гуре     | Attendee      |
|          |               |

2012

Day Camp

Attendee

Chapter

Division

Section Outpost

Year

Event

Туре

Attendance Quantity Made Event Location

Event Type Comments

Event Speaker Patch Designer





| STER CHIMPIONOR                     | Region | United States<br>South Central<br>New Mexico<br>2013<br>FCF Championships<br>Attendee | Attendance<br>Quantity Made<br>Event Location<br>Event Type<br>Comments<br>Event Speaker<br>Patch Designer | 100<br>Ted Schmidt |
|----