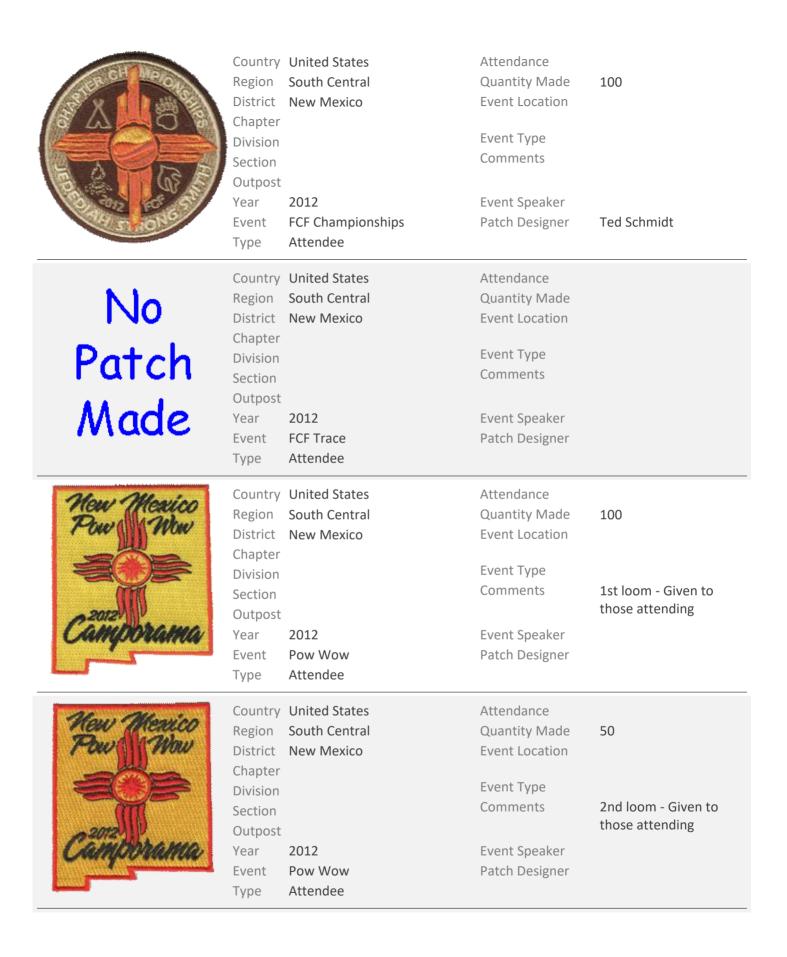

>District                                              | South Central                  |

Quantity Made Event Location

Attendance

Event Type Comments

Event Speaker Patch Designer

Attendance Quantity Made Event Location

Event Type Comments

Event Speaker Patch Designer



| Lountry  | United States |
|----------|---------------|
| Region   | South Central |
| District | New Mexico    |
| Chapter  |               |
| Division |               |
| Section  | West Central  |
| Dutpost  |               |
| /ear     | 2012          |
| Event    | Derby         |
| Гуре     | Attendee      |
|          |               |

2012

Day Camp

Attendee

Chapter

Division

Section Outpost

Year

Event

Туре

Attendance Quantity Made Event Location

Event Type Comments

Event Speaker Patch Designer





| STER CHIMPIONOR                     | Region | United States<br>South Central<br>New Mexico<br>2013<br>FCF Championships<br>Attendee | Attendance<br>Quantity Made<br>Event Location<br>Event Type<br>Comments<br>Event Speaker<br>Patch Designer | 100<br>Ted Schmidt |
|-------------------------------------|--------|---------------------------------------------------------------------------------------|------------------------------------------------------------------------------------------------------------|--------------------|
| No<br>Patch<br>Made                 | Region | United States<br>South Central<br>New Mexico<br>2013<br>FCF Trace<br>Attendee         | Attendance<br>Quantity Made<br>Event Location<br>Event Type<br>Comments<br>Event Speaker<br>Patch Designer |