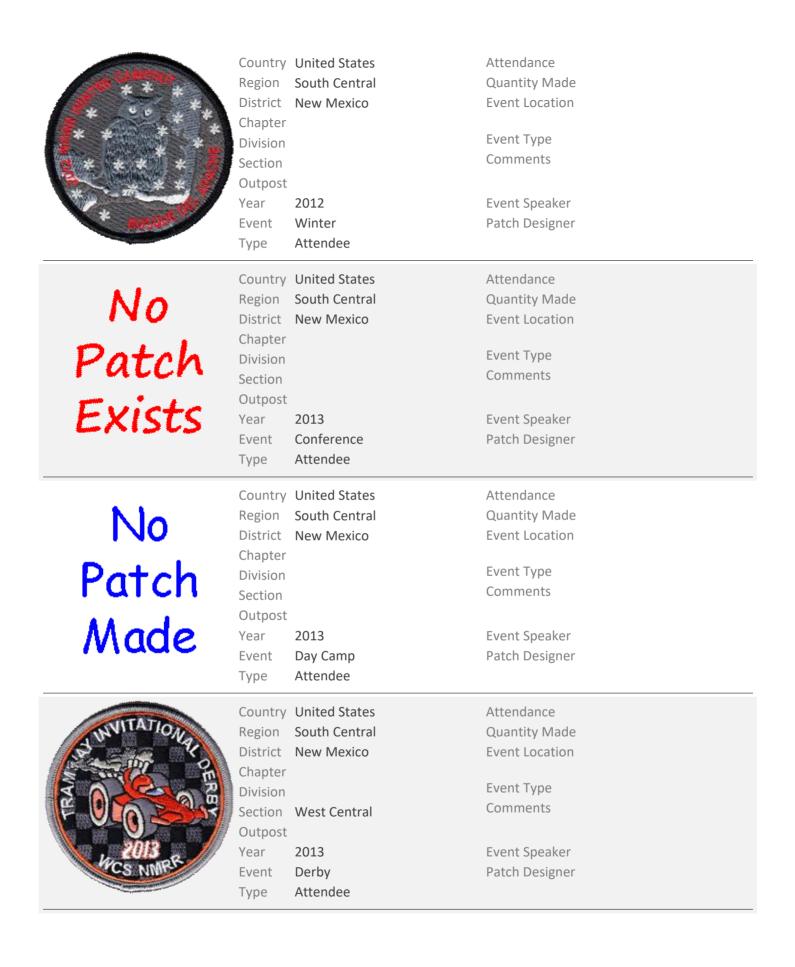

istrict                                              | South Central                  |

Quantity Made Event Location

Attendance

Event Type Comments

Event Speaker Patch Designer

Attendance Quantity Made Event Location

Event Type Comments

Event Speaker Patch Designer



| Lountry  | United States |
|----------|---------------|
| Region   | South Central |
| District | New Mexico    |
| Chapter  |               |
| Division |               |
| Section  | West Central  |
| Dutpost  |               |
| /ear     | 2012          |
| Event    | Derby         |
| Гуре     | Attendee      |
|          |               |

2012

Day Camp

Attendee

Chapter

Division

Section Outpost

Year

Event

Туре

Attendance Quantity Made Event Location

Event Type Comments

Event Speaker Patch Designer





| STER CHIMPIONOR                     | Region | United States<br>South Central<br>New Mexico<br>2013<br>FCF Championships<br>Attendee | Attendance<br>Quantity Made<br>Event Location<br>Event Type<br>Comments<br>Event Speaker<br>Patch Designer | 100<br>Ted Schmidt |
|-------------------------------------|--------|---------------------------------------------------------------------------------------|------------------------------------------------------------------------------------------------------------|--------------------|
| No<br>Patch<br>Made                 | Region | United States<br>South Central<br>New Mexico<br>2013<br>FCF Trace<br>Attendee         | Attendance<br>Quantity Made<br>Event Location<br>Event Type<br>Comments<br>Event Speaker<br>Patch Designer |