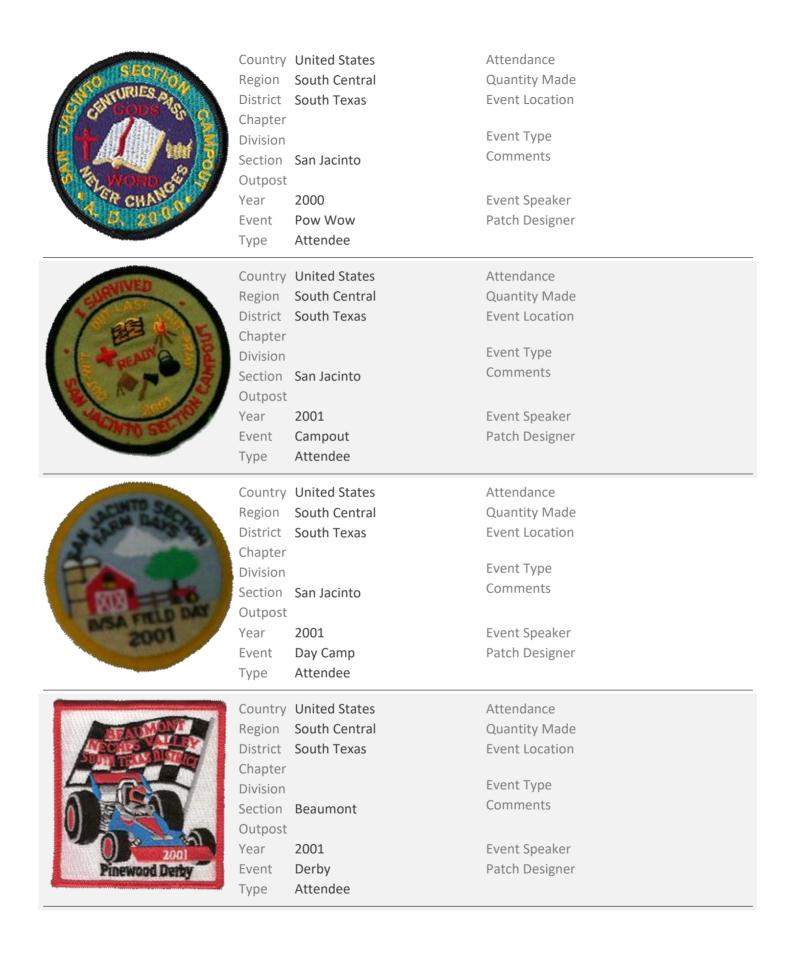

| Region                                    | United States<br>South Central<br>South Texas<br>2000<br>Pow Wow<br>Attendee                          | Attendance<br>Quantity Made<br>Event Location<br>Event Type<br>Comments<br>Event Speaker<br>Patch Designer | 4000<br>Cooper Farm,<br>Ledbetter, Texas<br>Pow Wow |



| Contraction of the second delayer of the sec | Region<br>District<br>Chapter<br>Division | South Texas<br>Neches Valley                                                                | Attendance<br>Quantity Made<br>Event Location<br>Event Type<br>Comments<br>Event Speaker<br>Patch Designer |
|---------------------------------------------------------------------------------------------------------------------------------------------------------------------------------------------------------------------------------------------------------------------------------------------------------------------------------------------------------------------------------------------------------------------------------------------------------------------------------------------------------------------