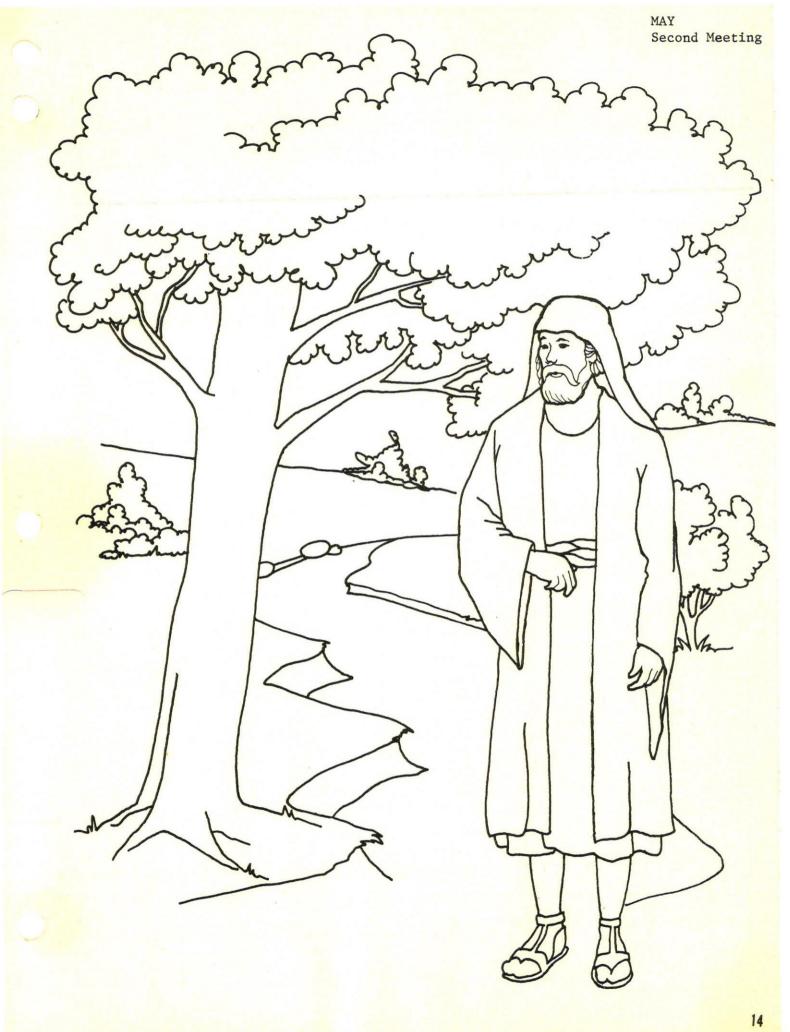

is designed to be used with the second year's material in The Leader's Manual, Volume II. The commander will need one set of handwork for his own use and a set for each boy. Pages are numbered and will be given to the boys as indicated in The Leader's Manual.

Packets should be kept by the commander or in the meeting room and pages handed out as needed. *Do not* give an entire packet to a boy at one time. If a boy should drop out of the program for any reason, his packet can be used by another boy who may join the outpost.

## **ROYAL RANGERS**

Men's Ministries Assemblies of God 1445 Boonville Springfield, Missouri 65802

© Copyright 1977 by Gospel Publishing House Springfield, Missouri 65802











FEBRUARY Fourth Meeting A friend loveth at all times.

Proverbs 17:17





















Fold and cut a 9" x 12" piece of construction paper as shown. Tape sides and top closed. Add lettering. Attach paper fasteners for doorknobs.





19

















SEPTEMBER
Second Meeting



Paul was a great apostle.