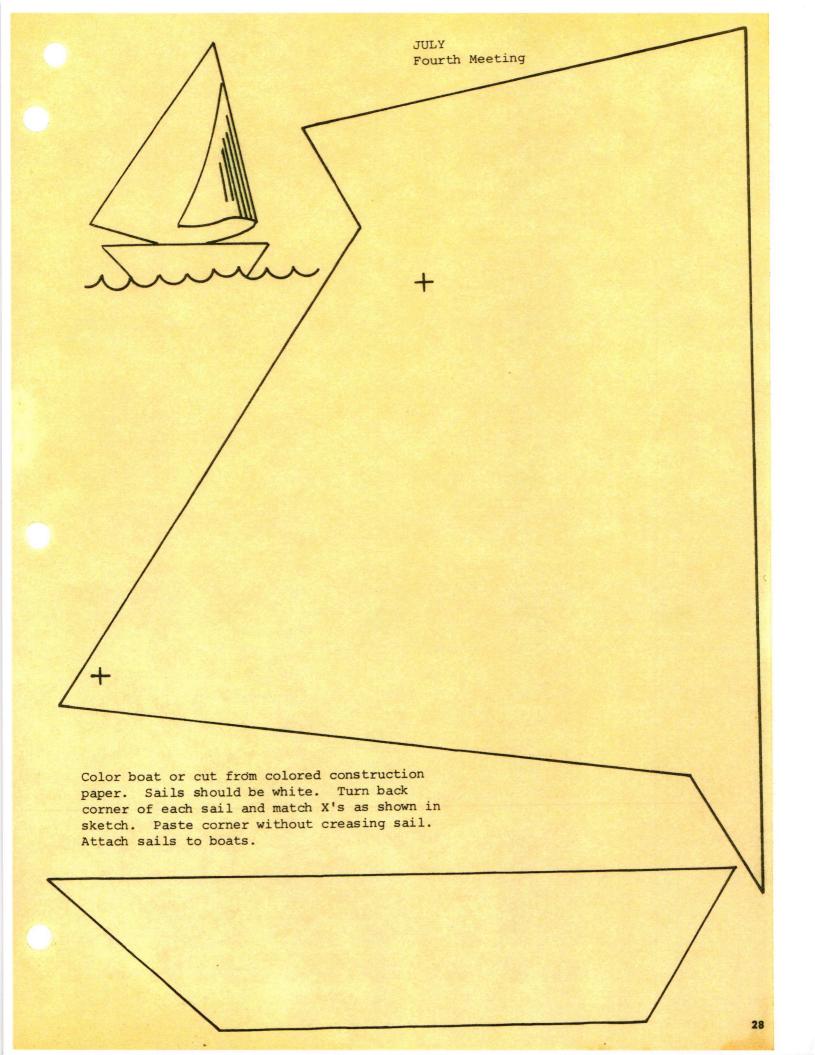

to a boy at one time. If a boy should drop out of the program for any reason, his packet can be used by another boy who may join the outpost.

ROYAL RANGERS

Men's Department
Assemblies of God
1445 Boonville
Springfield, Missouri 65802

© Copyright 1976 by Gospel Publishing House Springfield, Missouri 65802

#### LITTLE BEAVER HELPER



Color all pieces. Then cut out and fasten together with brads. A will go with A - B with B - C with C

D with D

-1



Injured man



Good Samaritan

























The baby chick has lost his mother.





120

11.

80

,•

•2

.,

10

"

Start at number 1 and draw lines from number to number in consecutive order.





Cut out rabbit. Color in eyes, ears, w kers. Attach a ball of cotton for tail.









## WHICH ARE TRUE FRIENDS? CIRCLE THEM.





# I will obey my parents





Obey them that have the rule over you. Hebrew 13:17

AUGUST

















Rich man



















## STRUKERT URROWS

## HANDWORK PACKET (SECOND YEAR)

The handwork in this packet is designed to be used with the second year's material in The Leader's Manual, Volume II. The commander will need one set of handwork for his own use and a set for each boy. Pages are numbered and will be given to the boys as indicated in The Leader's Manual.

Packets should be kept by the commander or in the meeting room and pages handed out as needed. *Do not* give an entire packet to a boy at one time. If a boy should drop out of the program for any reason, his packet can be used by another boy who may join the outpost.

## **ROYAL RANGERS**

Men's Ministries Assemblies o