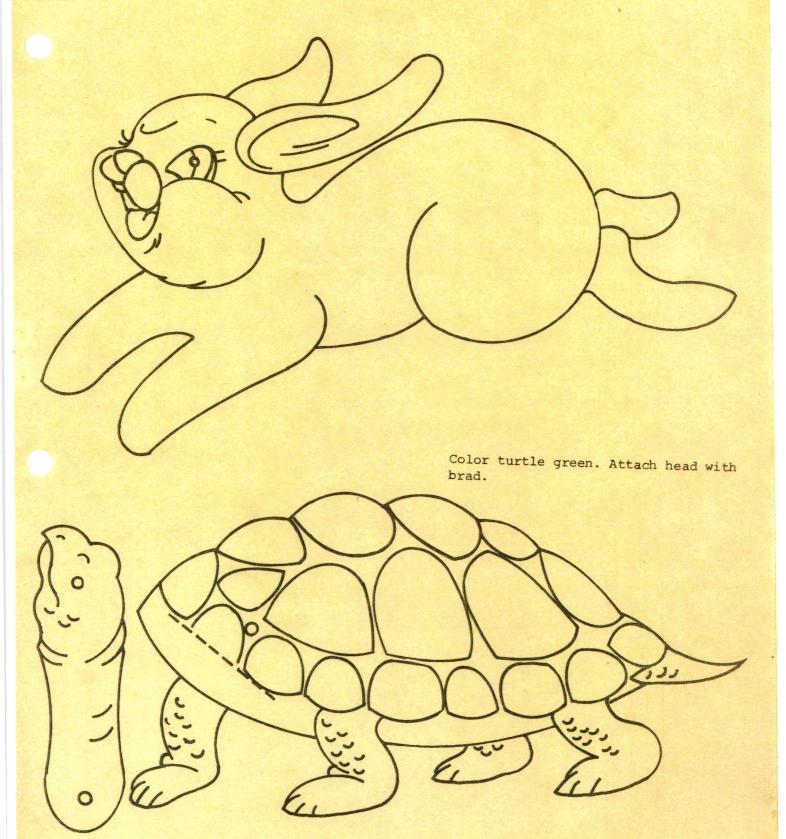

handed out as needed. Do not give an entire packet to a boy at one time. If a boy should drop out of the program for any reason, his packet can be used by another boy who may join the outpost.

ROYAL RANGERS

Men's Department
Assemblies of God
1445 Boonville
Springfield, Missouri 65802

© Copyright 1976 by Gospel Publishing House Springfield, Missouri 65802

#### LITTLE BEAVER HELPER



Color all pieces. Then cut out and fasten together with brads. A will go with A - B with B - C with C

D with D

-1



Injured man



Good Samaritan

























The baby chick has lost his mother.





120

11.

80

,•

•2

.,

10

"

Start at number 1 and draw lines from number to number in consecutive order.





Cut out rabbit. Color in eyes, ears, w kers. Attach a ball of cotton for tail.









## WHICH ARE TRUE FRIENDS? CIRCLE THEM.





# I will obey my parents





Obey them that have the rule over you. Hebrew 13:17

AUGUST

















Rich man



















## STRUKERT URROWS

## HANDWORK PACKET (SECOND YEAR)

The handwork in this packet is designed to be used with the second year's material in The Leader's Manual, Volume II. The commander will need one set of handwork for his own use and a set for each boy. Pages are numbered and will be given to the boys as indicated in The Leader's Manual.

Packets should be kept by the commander or in the meeting room and pages handed out as needed. *Do not* give an entire packet to a boy at one time. If a boy should drop out of the program for any reason, his packet can be used by another boy who may join the outpost.