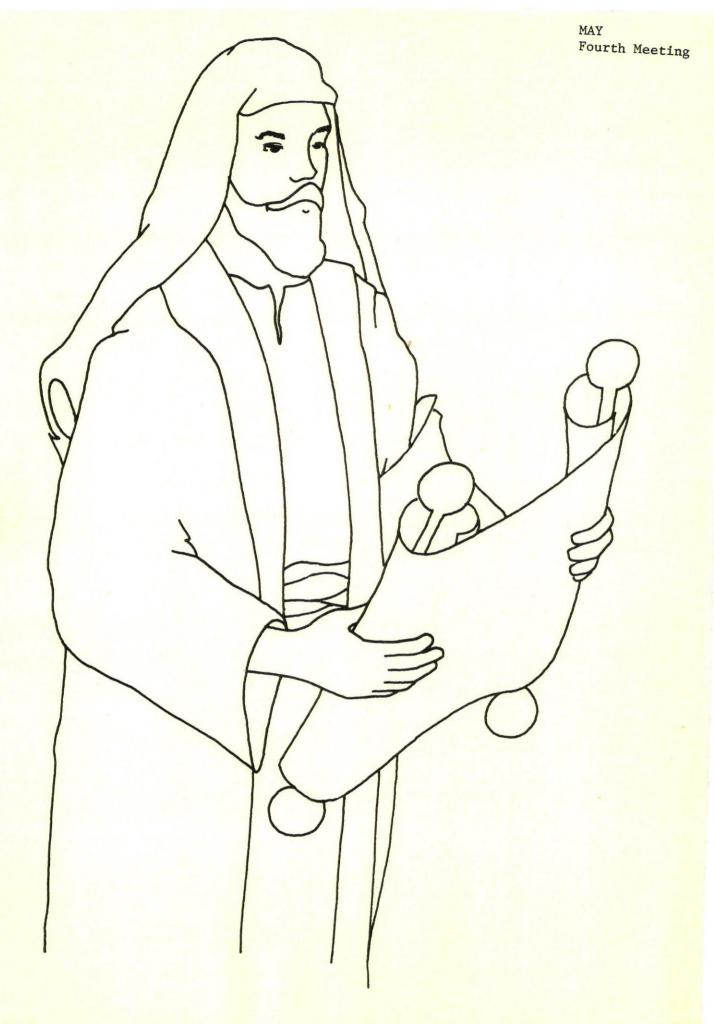

## **ROYAL RANGERS**

Men's Ministries Assemblies of God 1445 Boonville Springfield, Missouri 65802

© Copyright 1977 by Gospel Publishing House Springfield, Missouri 65802

FEBRUARY Fourth Meeting A friend loveth at all times.

Proverbs 17:17

Fold and cut a 9" x 12" piece of construction paper as shown. Tape sides and top closed. Add lettering. Attach paper fasteners for doorknobs.

19

SEPTEMBER
Second Meeting

Paul was a great apostle.