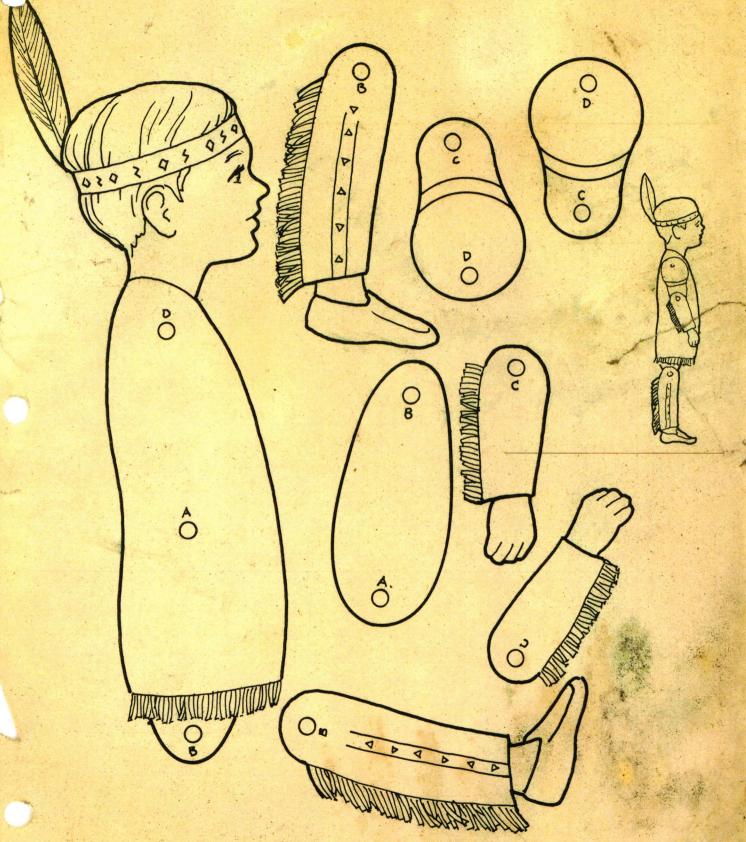

#### LITTLE BEAVER HELPER

Color all pieces. Then cut out and fasten together with brads. A will go with A - B with B - C with C

D with D

-1

Injured man

Good Samaritan

The baby chick has lost his mother.

120