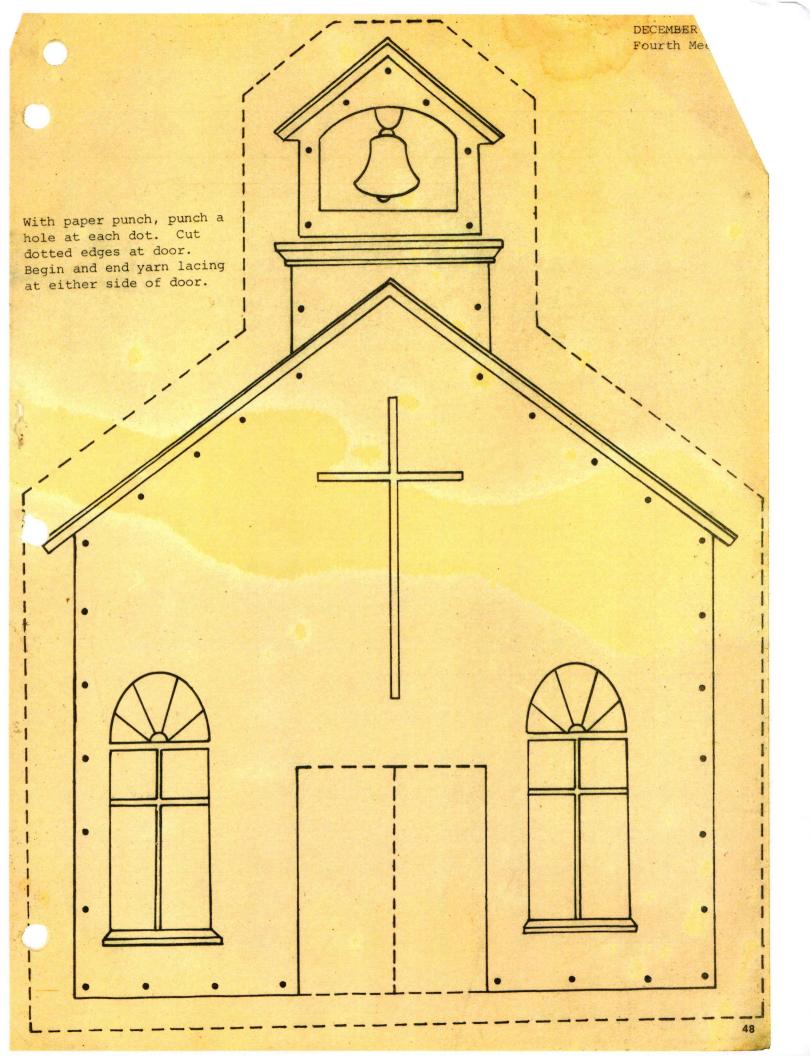

Proverbs 17:17

Fold and cut a 9" x 12" piece of construction paper as shown. Tape sides and top closed. Add lettering. Attach paper fasteners for doorknobs.

19

SEPTEMBER
Second Meeting

Paul was a great apostle.