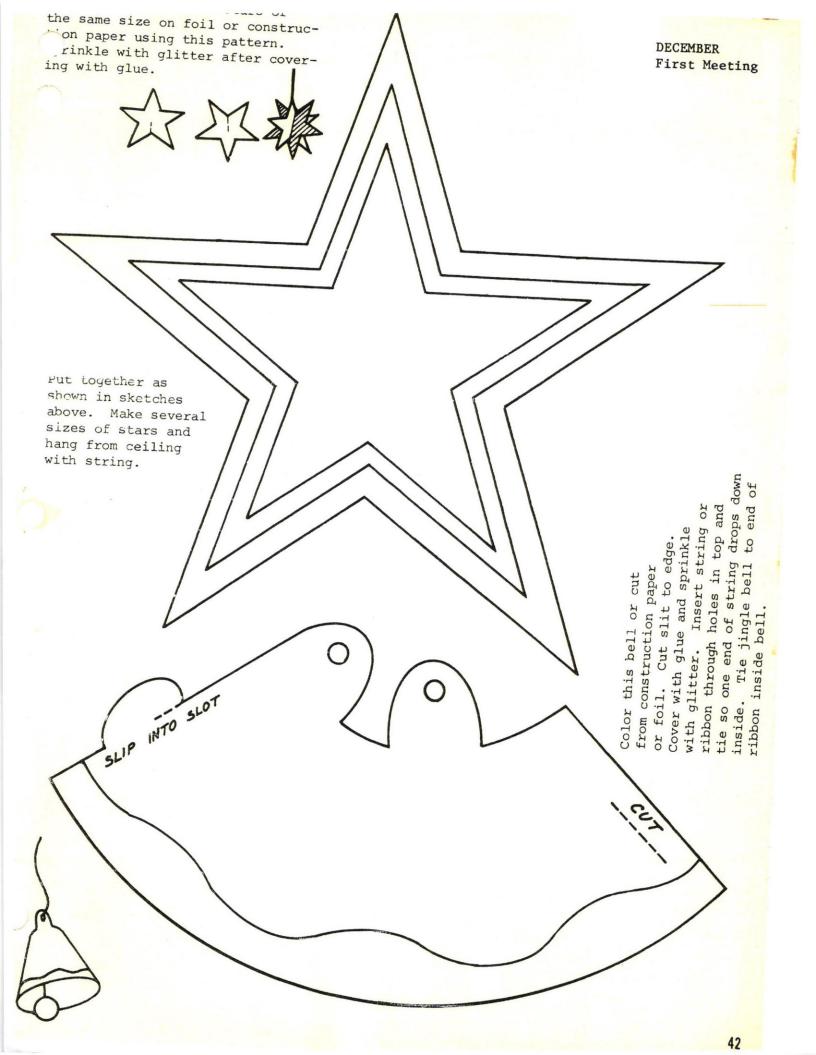

ed in The Leader's Manual.

Packets should be kept by the commander or in the meeting room and pages handed out as needed. *Do not* give an entire packet to a boy at one time. If a boy should drop out of the program for any reason, his packet can be used by another boy who may join the outpost.

## **ROYAL RANGERS**

Men's Ministries Assemblies of God 1445 Boonville Springfield, Missouri 65802

© Copyright 1977 by Gospel Publishing House Springfield, Missouri 65802











FEBRUARY Fourth Meeting A friend loveth at all times.

Proverbs 17:17





















Fold and cut a 9" x 12" piece of construction paper as shown. Tape sides and top closed. Add lettering. Attach paper fasteners for doorknobs.





19

















SEPTEMBER
Second Meeting



Paul was a great apostle.