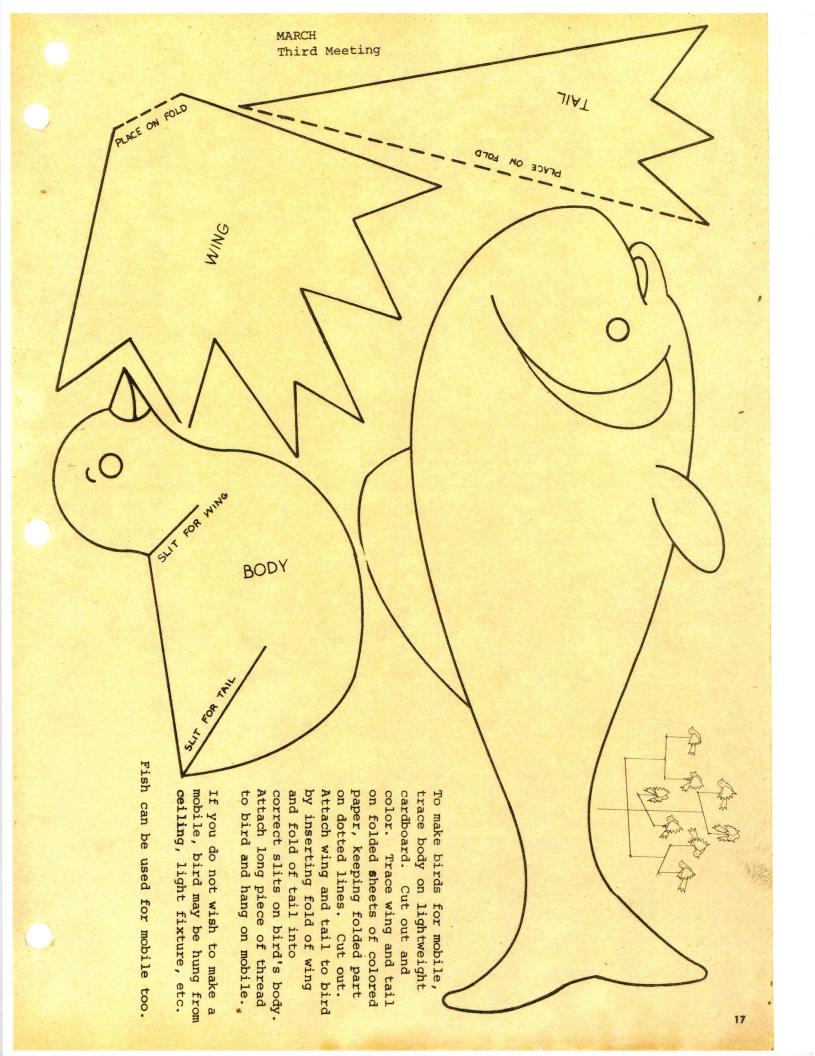

Proverbs 17:17

Fold and cut a 9" x 12" piece of construction paper as shown. Tape sides and top closed. Add lettering. Attach paper fasteners for doorknobs.

19

SEPTEMBER
Second Meeting

Paul was a great apostle.