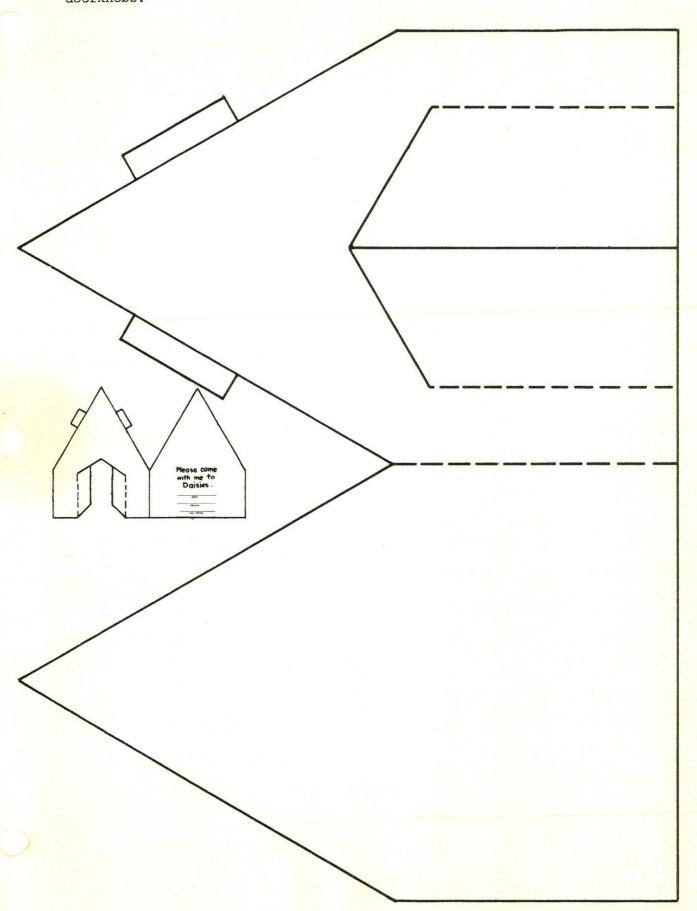

Proverbs 17:17

Fold and cut a 9" x 12" piece of construction paper as shown. Tape sides and top closed. Add lettering. Attach paper fasteners for doorknobs.

19

SEPTEMBER
Second Meeting

Paul was a great apostle.