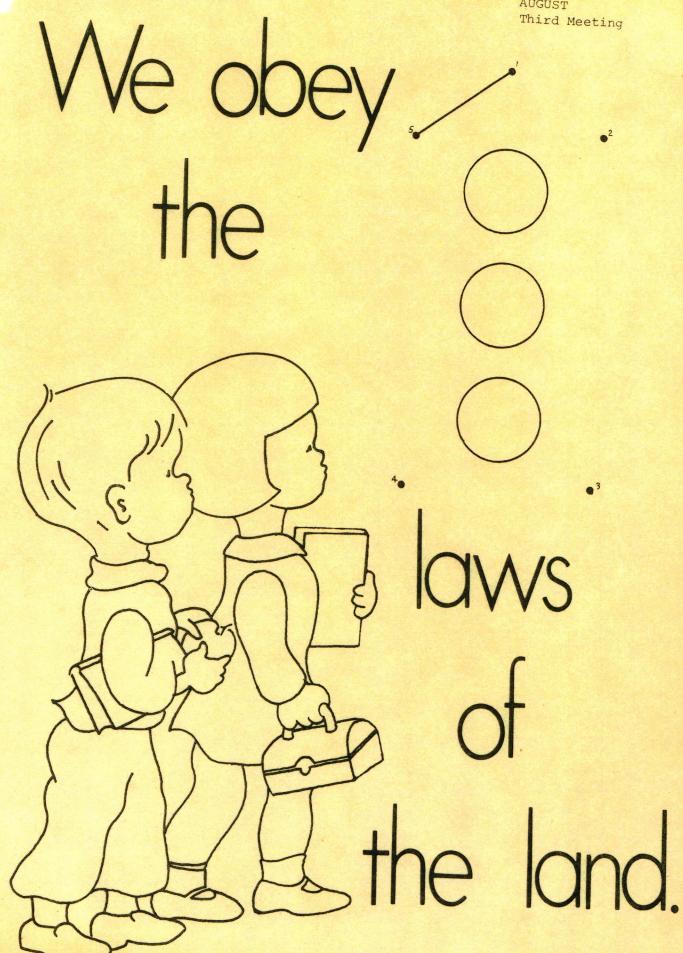

11.

80

,•

•2

.,

10

"

Start at number 1 and draw lines from number to number in consecutive order.