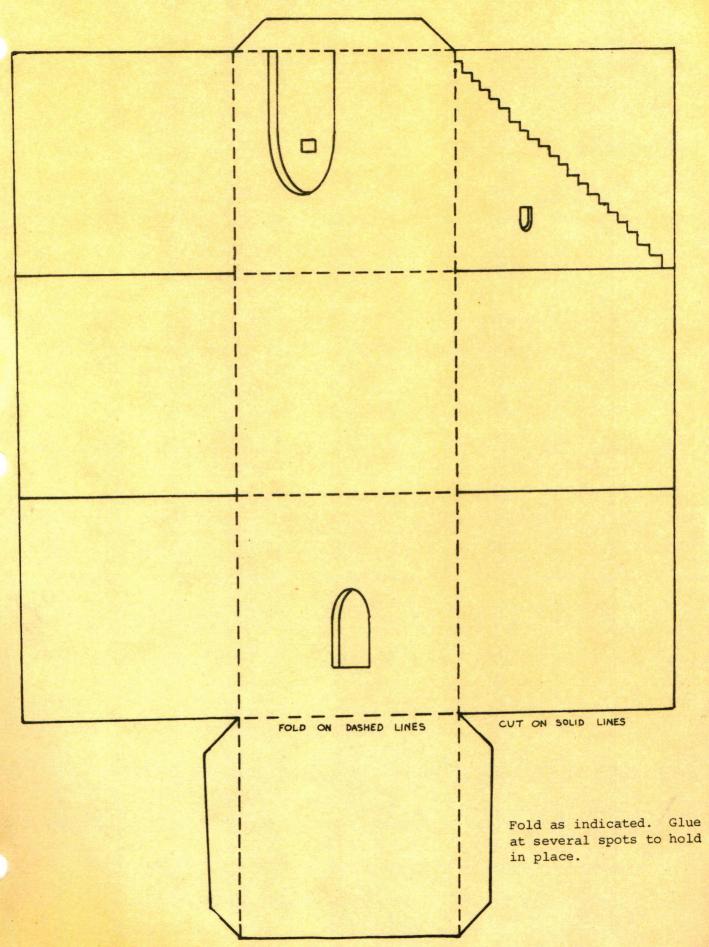

Proverbs 17:17

Fold and cut a 9" x 12" piece of construction paper as shown. Tape sides and top closed. Add lettering. Attach paper fasteners for doorknobs.

19

SEPTEMBER
Second Meeting

Paul was a great apostle.