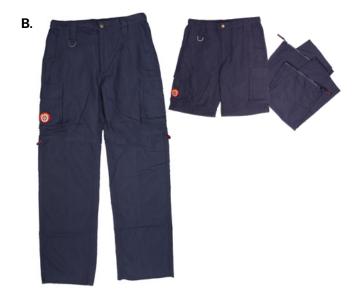

| 02MR2170 | Text and binder | \$34.99 |
|----------|-----------------|---------|
| 02MR2171 | Text only       | \$27.99 |
| 08MR8810 | Binder only     | \$12.99 |

**B.** Convertible Pants

You'll be ready for any temperature thanks to these lightweight, versatile pants. Need to cool off? Zip off the pant legs for instant shorts! Navy. 100% polyester. See Column 19 for sizes and pricing.