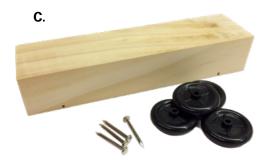

#### C. Ranger Derby Car Kit 🛕

Pump some adrenaline into your race with this faster, easier-to-assemble car kit! Includes wood body, four black plastic wheels, and four nail axles.

**18MR7541 \$4.49** 10 or more, **\$3.99** ea.

WARNING: CHOKING HAZARD - Small parts. Not for children under 3 yrs.