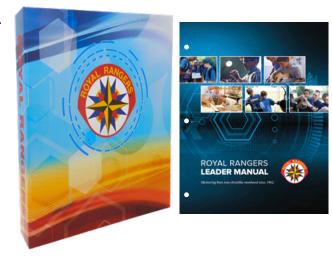

#### A. Royal Rangers Leader Manual 2019 Edition

This manual is the backbone for leader training and carries the Royal Rangers philosophy of ministry. 3-hole punched, loose-leaf pages. 192 pages.  $8\frac{1}{2} \times 11^{"}$ 

| 02MR2170 | Text and binder | \$34.99 |
|----------|-----------------|---------|
| 02MR2171 | Text only       | \$27.99 |
| 08MR8810 | Binder only     | \$12.99 |

**B.** Convertible Pants

You'll be ready for any temperature thanks to these lightweight, versatile pants. Need to cool off? Zip off the pant legs for instant shorts! Navy. 100% polyester. See Column 19 for sizes and pricing.