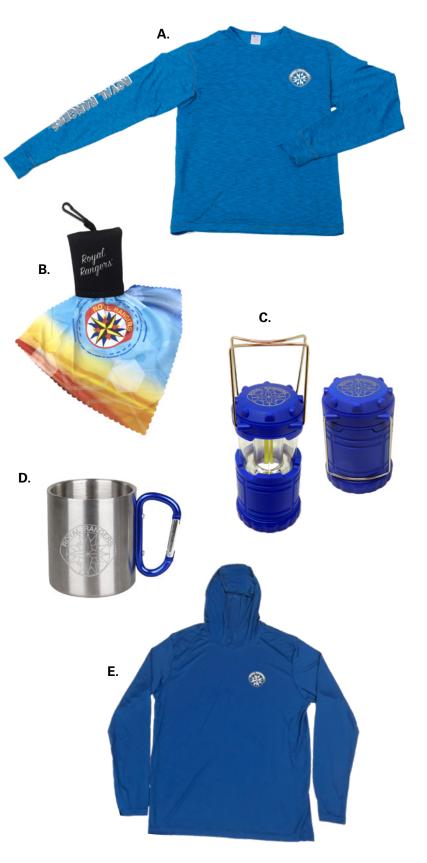

| 02MR2170 | Text and binder | \$34.99 |
|----------|-----------------|---------|
| 02MR2171 | Text only       | \$27.99 |
| 08MR8810 | Binder only     | \$12.99 |

**B.** Convertible Pants

You'll be ready for any temperature thanks to these lightweight, versatile pants. Need to cool off? Zip off the pant legs for instant shorts! Navy. 100% polyester. See Column 19 for sizes and pricing.