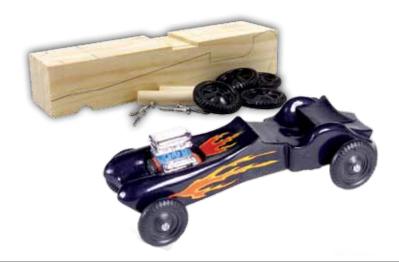

### Ranger Derby

### **RANGER DERBY CAR KIT**

All this kit needs to make the transformation into a slick racing champion is you. Everything else for a basic car is here: Pine body, black plastic wheels, axles, and screws.

18MP7540

\$3.45