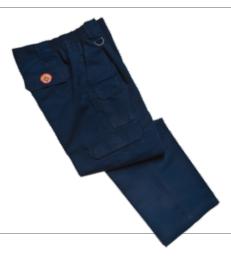

### TACTICAL PANTS: SIZES BOYS, MEN, TALL

These rugged, cargo-style pants will stand up to just about anything while carrying their fair share of gear! Reinforced at knee and inseam.

80% polyester/20% cotton. Sizes Youth S through Adult 6XL

Prices start at \$30.99