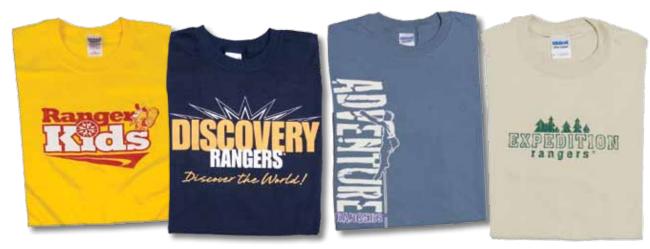

TRaCclub provides five "tracks," each offering all the materials necessary to operate a specific age group of the program:

- Ranger Kids
- Discovery Rangers
- Adventure Rangers
- Expedition Rangers.

A track for leaders is also available, giving you a variety of additional resources. Each track is provided on an annual membership basis. You can purchase memberships to as many or as few tracks as you choose, according to your church's needs.