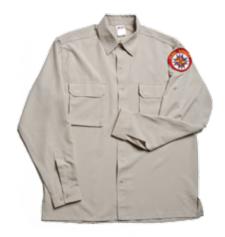

### UTILITY SHIRTS: SIZES BOYS, MEN, TALL

Wear the Utility Shirt for the ultimate in function and comfort! Light-weight fabric, and a vented back with mesh lining allows for ventilation and superior performance. Comes with Embroidered Royal Ranger logo to be attached on left sleeve. 100% polyester.

Sizes Youth XS through Adult 6XL Prices start at \$29.99