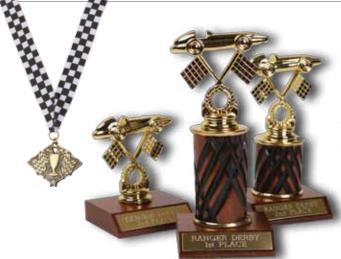

### RANGER DERBY TROPHIES AND RIBBONS

With these flashy trophies and ribbons, the awards table will probably get as much attention as the race itself.

FOR ALL RANGER DERBY ITEMS AND PRICING SEE THE WEB OR CHECK OUT
PAGE 6 OF THE ORDER FORM