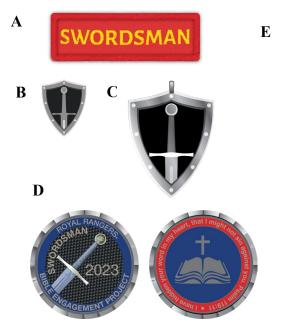

| Swordsman Patch* (A)                                   | \$0.99       |
|--------------------------------------------------------|--------------|
| Swordsman Lapel Pin* (B)                               | \$4.99       |
| Swordsman Pendant & Cord (C)                           | \$9.49       |
| Swordsman Coin (D)                                     | \$6.99       |
| Swordsman T-shirt Youth Medium (E)                     | \$13.99      |
| Swordsman T-shirt Youth Large (E)                      | \$13.99      |
| Swordsman T-shirt Adult Small (E)                      | \$14.99      |
| Swordsman T-shirt Adult Medium (E)                     | \$14.99      |
| Swordsman T-shirt Adult Large (E)                      | \$14.99      |
| Swordsman T-shirt Adult XLarge (E)                     | \$14.99      |
| Swordsman T-shirt Adult 2XLarge (E)                    | \$16.99      |
| Swordsman T-shirt Adult 3XLarge (E)                    | \$17.99      |
| Swordsman T-shirt Adult 4XLarge (E)                    | \$18.99      |
| X Note: There is a shipping/handling charge on all ord | lers. \$4.00 |