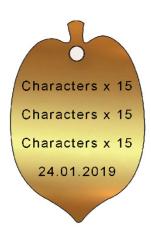

## **Leaf Text**

(spaces count as one character)

(Please abide by the character count, extra characters will be deleted)