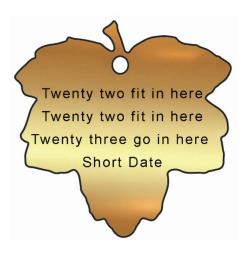

### **Leaf Text**

(spaces count as one character)

(Please abide by the character count, extra characters will be deleted)

# **Leaf Styles**

(Tick one option only – No difference in cost for style variations)

| Leaf | Oak Leaf | Maple Leaf |  |
|------|----------|------------|--|
|------|----------|------------|--|