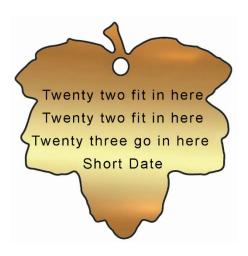

### **Leaf Text**

(spaces count as one character)

(Please abide by the character count, extra characters will be deleted)