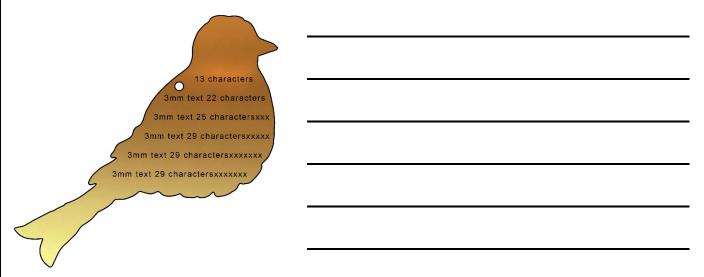

racters will be deleted)

# **Leaf Options**

(Tick one option only)

| Colour / Finish         | Amount | Tick |
|-------------------------|--------|------|
| Gold / Brass            | £200   |      |
| Bronze / Copper         | £150   |      |
| Steel / Stainless Steel | £100   |      |

# **Leaf Styles**







(Tick one option only – No difference in cost for style variations)

| Leaf | Oak Leaf | Maple Leaf |  |
|------|----------|------------|--|
|------|----------|------------|--|

### **Leaf Text**

(spaces count as one character)

(Please abide by the character count, extra characters will be deleted)

# **Bird Option**

| Colour / Finish | Amount | Tick |
|-----------------|--------|------|
| Gold / Brass    | £1000  |      |

#### **Bird Text**

(spaces count as one character)



## **Donor Details**

| Name:    |  |
|----------|--|
| Address: |  |
|          |  |
| Email:   |  |
| Mobile:  |  |

Payments can be made at the Academy by card or cash or online,

https://www.barnethillacademy.org.uk/bh-foundation/

Orders will be processed only after receipt of payment.

#### **Gift Aid Declaration**

| L | oxdot I am a UK taxpayer and understand that it I pay less Income Tax and/or Capital Gains |
|---|--------------------------------------------------------------------------------------------|
| T | Tax in the current tax year than the amount of Gift Aid claimed on all my donations it is  |
| r | my responsibility to pay any difference.                                                   |
| Γ | I want to Gift Aid all donations I make in the future or have made to Ba