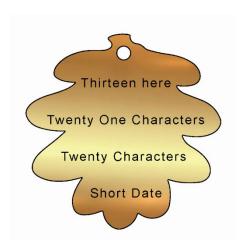

## **Leaf Text**

(spaces count as one character)

(Please abide by the character count, extra characters will be deleted)

# **Leaf Styles**

(Tick one option only – No difference in cost for style variations)

| Leaf | Oak Leaf | Maple Leaf |  |
|------|----------|------------|--|
|------|----------|------------|--|