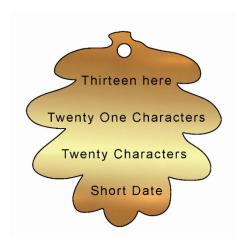

### **Leaf Text**

(spaces count as one character)

(Please abide by the character count, extra characters will be deleted)