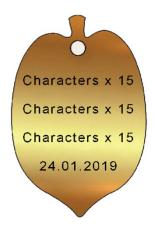

## **Leaf Text**

(spaces count as one character)

(Please abide by the character count, extra characters will be deleted)