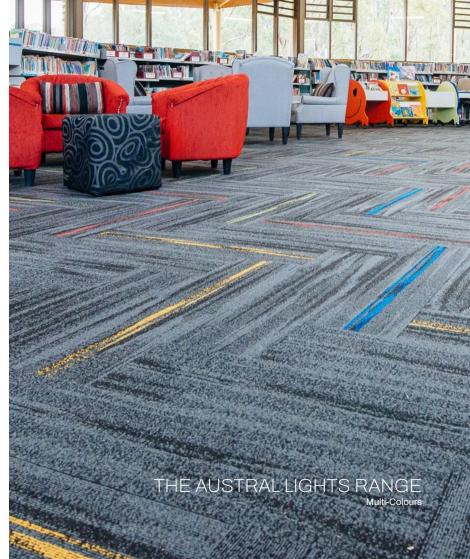

## inspired floorcoverings

**THE AUSTRAL LIGHTS RANGE** - The Austral Lights Range is distinguished by the vibrant colours which emerge from stylish charcoal hues. The unique, innovative plank design and five fresh colour choices provide a multitude of design options while ensuring a seamless combination of continuity and modularity.