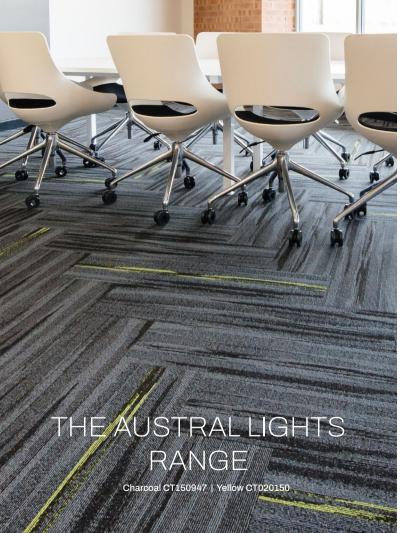

## inspired floorcoverings

**THE AUSTRAL LIGHTS RANGE** - The Austral Lights Range is distinguished by the vibrant colours which emerge from stylish charcoal hues. The unique, innovative plank design and five fresh colour choices provide a multitude of design options while ensuring a seamless combination of continuity and modularity.