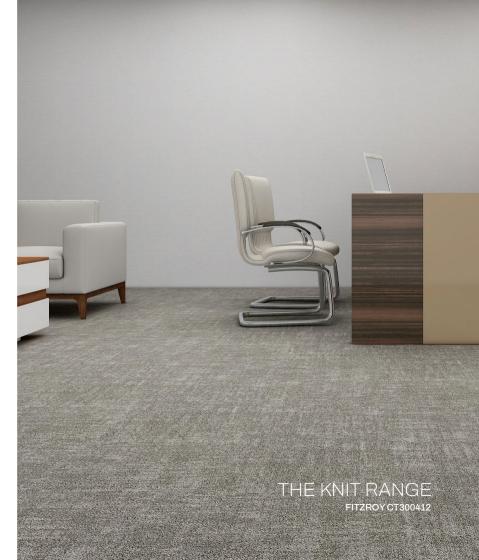

THE KNIT RANGE - Beautifully crafted in fine Aquafil yarn and backed by PET cushion and double deck polyester spunbound fabric, the new The Knit Range is an eco-friendly carpet tile solution that provides outstanding acoustics and pleasurable comfort.

## **TECHNICAL SPECIFICATIONS**

| Yarn System                               | 100% Solution Dyed Nylon 6                                                |
|-------------------------------------------|---------------------------------------------------------------------------|
| Construction                              | Multi Level Loop Pile                                                     |
| Pile Weight                               | 652g/m2                                                                   |
| Pile Height                               | 4.5 mm                                                                    |
| Total Thickness                           | 10 mm                                                                     |
| Gauge                                     | 1/12                                                                      |
| Backing                                   | PE Cushion Back                                                           |
|                                           |                                                                           |
| Australian Fire Certificate               | Pass                                                                      |
| Australian Fire Certificate Tile Size     | Pass 457.2mm x 914.4mm                                                    |
|                                           |                                                                           |
| Tile Size                                 | 457.2mm x 914.4mm                                                         |
| Tile Size Installation Method             | 457.2mm x 914.4mm<br>Herringbone or Ashlar                                |
| Tile Size Installation Method Area Of Use | 457.2mm x 914.4mm<br>Herringbone or Ashlar<br>Commercial Extra Heavy Duty |