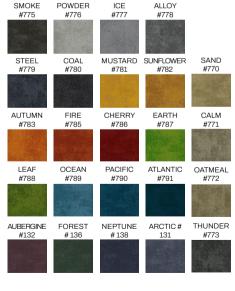

**THE MIST RANGE** - This timeless, sophisticated range blends tranquil, gently gradated tones with vibrant accent colours to provide warmth, harmony and an exciting touch of creativity.

## COLOURS Stocked



THE MIST RANGE | Colour / Technical Specification Card

## **TECHNICAL SPECIFICATIONS**

| Yarn System                               | 100% Solution Dyed Nylon 6                                                |
|-------------------------------------------|---------------------------------------------------------------------------|
| Construction                              | Multi Level Loop Pile                                                     |
| Pile Weight                               | 600g/m2                                                                   |
| Pile Height                               | 3.2 mm                                                                    |
| Total Thickness                           | 6.5 mm