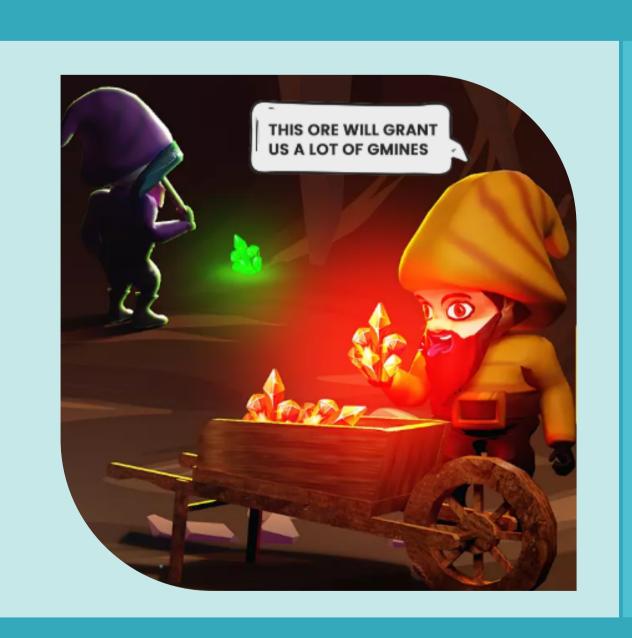

There are several traps in the MOBARACK forest; perhaps you might find one of the missing gnomes there.

The Gnome Mines is a Play 2 Earn game where players manage a team of gnomes working inside a mine full of precious ores, every day the gnomes wake up early to go to the mines to collect ores as much as possible during the day. You must gather your best team and send them to the mines, maybe your day will be more profitable than the day before.