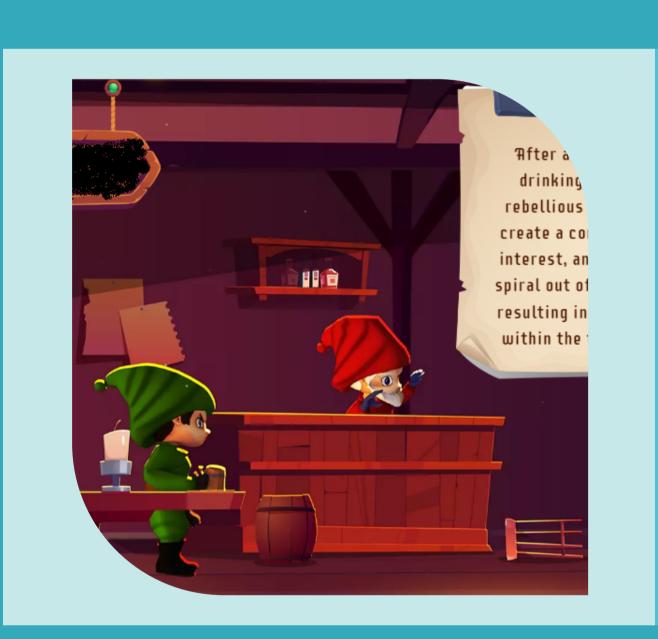

Come and have fun in a tavern ambiance where your gnomes drink nice beer and quality whiskey; the tavern has the function of storing the gnome and charging energy.

After a night of drinking, some rebellious gnomes create a conflict of interest, and things spiral out of control, resulting in fighting within the taverns.