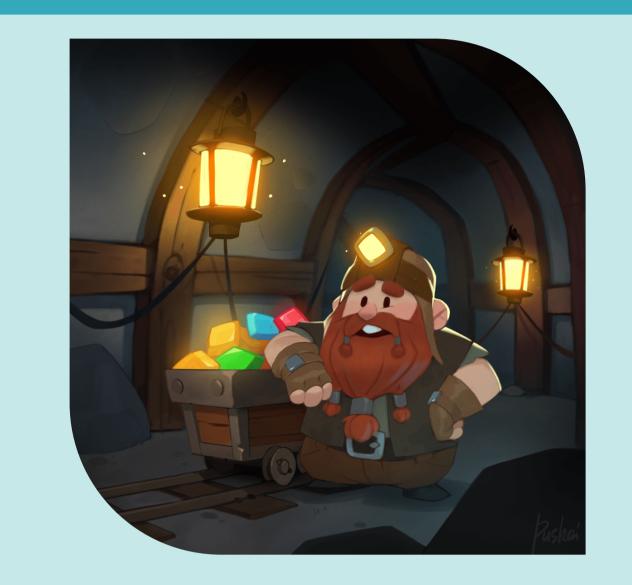

There are several traps in the MOBARACK forest; perhaps you might find one of the missing gnomes there.

The Gnome Mines is a Play 2 Earn game where players manage a team of gnomes working inside a mine full of precious ores, every day the gnomes wake up early to go to the mines to collect ores as much as possible during the day. You must gather your best team and send them to the mines, maybe your day will be more profitable than the day before.